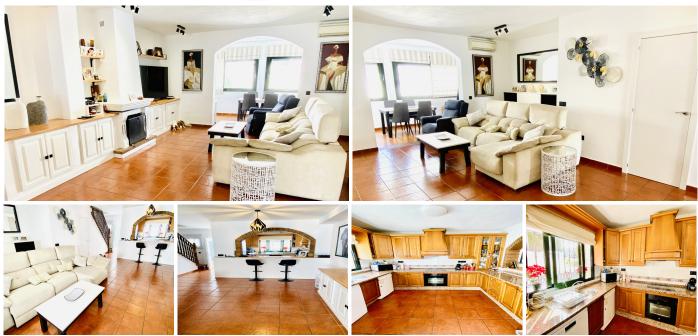

This lovely townhouse is divided in 3 levels.

On the ground floor we find a toilet, a functional kitchen, a spacious and bright living room and dinning room with nice and sunny views.

## WWW.VIVI-REALESTATE.COM WWW.VIVI-HOMES.COM

On the upper floor there are 3 bedrooms (one of them en-suite) and two bathrooms. From the main room, you get access to a very confortable and light-full terrace with open mountain view, and on the basement level of the property, we find an en-suite bedroom, and a large garage (around 100m2) with direct access from street, where you have plenty of space to park any car or suv vehicle (or two small cars), and still there is room to park motorbikes.