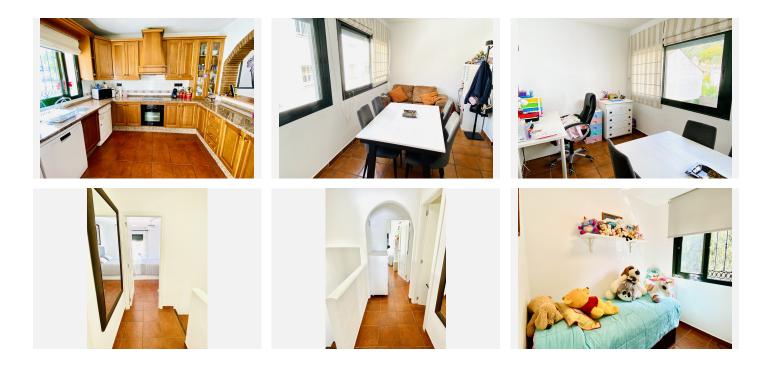

This lovely townhouse is divided in 3 levels.

On the ground floor we find a toilet, a functional kitchen, a spacious and bright living room and dinning room with nice and sunny views.

## WWW.VIVI-REALESTATE.COM WWW.VIVI-HOMES.COM

On the upper floor there are 3 bedrooms (one of them en-suite) and two bathrooms. From the main room, you get access to a very confortable and light-full terrace with open mountain view, and on the basement level of the property, we find an en-suite bedroom, and a large garage (around 100m2) with direct access from street, where you have plenty of space to park any car or suv vehicle (or two small cars), and still there is room to park motorbikes.