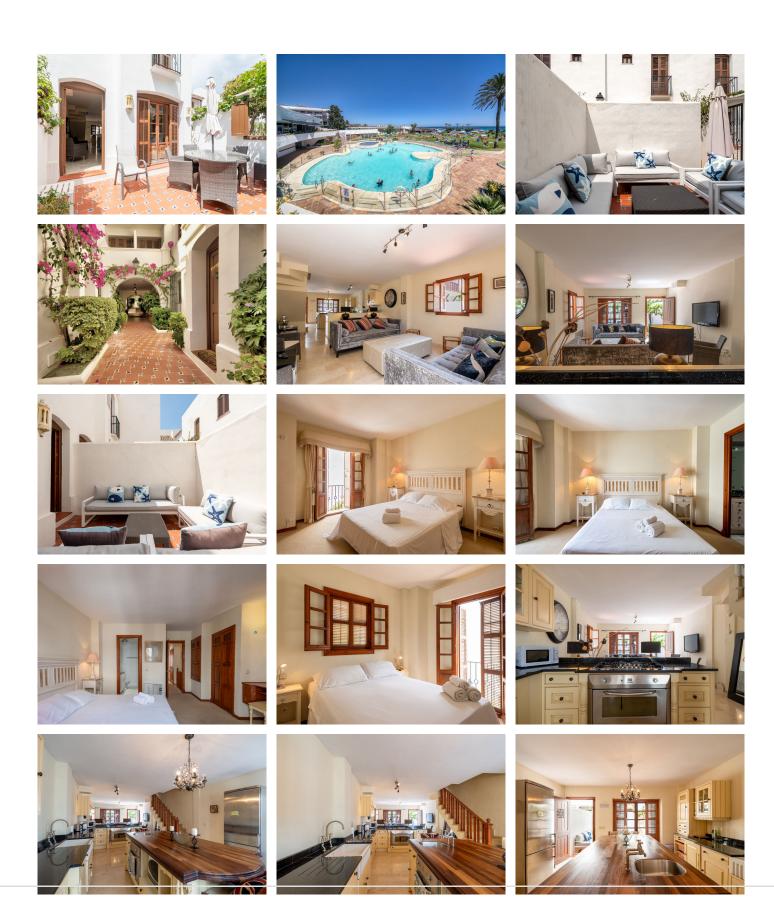

Beautiful almost beachfront townhouse located within one of the most sought after private communities on the entire Costa del Sol. This property is ideal for anyone wishing to live life without relying on a car, with a host of onsite facilities including restaurants, a mini-market beachfront Chiringuitos, several swimming pools, stunning manicured gardens, and of course direct beach access. This particular property is under 200-metres walk from the edge of the beach, and is one of the largest within the community. Inside, you find an extremely large open plan kitchen, lounge and dining room, leading directly onto a private garden and terrace. To the rear of the property you also find a further private garden area offering a secluded retreat, with convenient access to an almost private swimming pool, perfect for relaxation and entertaining guests. Upstairs, three generously sized bedrooms, each with en suite facilities, provide comfort and privacy.

The community's three stunning swimming pools, including a beachfront pool with a large sunbathing area, are surrounded by lush tropical gardens, offering residents a resort-like experience right at home. This