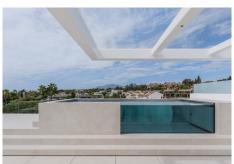

Roof terrace with private swimming pool and outdoor cinema.

A customizable basement provides ample space for a home gym, an additional bedroom or room for any other use, such as an office.

Villa has a parking space for 4 cars within the communal underground parking area.