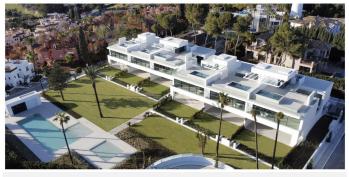

## Houses were built in 2024.

The residential is completely gated and private, counting with a spectacular entrance, which gives access to 6 impressive "Vilas" with state-of-the-art design. Within the entrance we can find the reception and the security guard post.

The extensive outdoor spaces and gardens around the "Vilas", give way to a new concept of swimming pool of almost 180 m2 plus a 36 m2 children's pool, both with chlorination water treatment.

The beautifully built Villa on 4 levels offers high quality, stylish and bright living room open to the large and