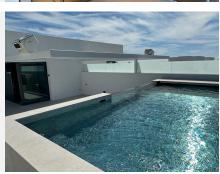

Roof terrace with private swimming pool and outdoor cinema.

A customizable basement provides ample space for a home gym, an additional bedroom or room for any other use, such as an office.

Villa has a parking space for 4 cars within the communal underground parking area.