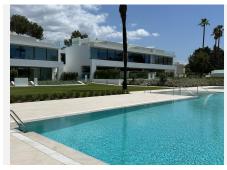

The extensive outdoor spaces and gardens around the "Vilas", give way to a new concept of swimming pool of almost 180 m2 plus a 36 m2 children's pool, both with chlorination water treatment.

The beautifully built Villa on 4 levels offers high quality, stylish and bright living room open to the large and

elegant terrace.

All 3 bedroom suites include floor-to-ceiling windows, a sleek minimalist kitchen. All 4 levels are connected by a modern elevator.

Terraces leading out to a private area of garden – as well as having access to the beautifully landscaped communal gardens and swimming pool.