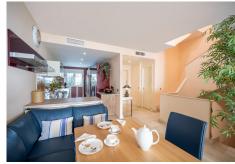

It develops on three floors plus a multi-use semi-basement plant, in a garage area has two parking spaces and a closed storage room.

With almost 90 m2. of terraces and one of them with glass curtain to use all year round. It has 5 rooms, three of them are bedrooms with en suite bathroom. It has different environments and stays for multiple uses and enjoy the whole family.

A private garden of fruit trees that communicates with the common areas and pool of the urbanization.

On the first floor there are two spacious rooms with en-suite bathroom communicated by a dressing room. On the second floor, a room with a dull ceiling, and en-suite bathroom. Both floors have access to their corresponding terraces with spectacular sea and coast views.. .The basement floor is distributed in living room, two bedrooms, a bathroom and direct access to the garage with two parking spaces and storage...Located in an urbanization only of townhouses, it is located inside fully enclosed and private residential with 24 hours security, communal swimming pool, gym and landscaped green areas.

Townhouse, Manilva, Costa del Sol.

3 Bedrooms, 4.5 Bathrooms, Built 250 m², Terrace 83 m², Garden/Plot 43 m².

Setting: Urbanisation.
Orientation: South East.
Condition: Excellent.
Pool: Communal.

Climate Control: Air Conditioning, Central Heating.