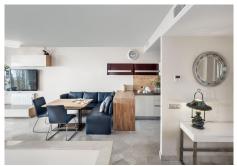

It develops on three floors plus a multi-use semi-basement plant, in a garage area has two parking spaces and a closed storage room.

With almost 90 m2. of terraces and one of them with glass curtain to use all year round. It has 5 rooms, three of them are bedrooms with en suite bathroom. It has different environments and stays for multiple uses and enjoy the whole family.

A private garden of fruit trees that communicates with the common areas and pool of the urbanization.

On the first floor there are two spacious rooms with en-suite bathroom communicated by a dressing room. On the second floor, a room with a dull ceiling, and en-suite bathroom. Both floors have access to their corresponding terraces with spectacular sea and coast views.. .The basement floor is distributed in living room, two bedrooms, a bathroom and direct access to the garage with two parking spaces and storage...Located in an urbanization only of townhouses, it is located inside fully enclosed and private residential with 24 hours security, communal swimming pool, gym and landscaped green areas.

Townhouse, Manilva, Costa del Sol.

3 Bedrooms, 4.5 Bathrooms, Built 250 m², Terrace 83 m², Garden/Plot 43 m².

Setting: Urbanisation.
Orientation: South East.
Condition: Excellent.
Pool: Communal.

Climate Control: Air Conditioning, Central Heating.