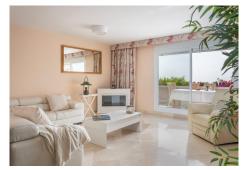

It develops on three floors plus a multi-use semi-basement plant, in a garage area has two parking spaces and a closed storage room.

With almost 90 m2. of terraces and one of them with glass curtain to use all year round. It has 5 rooms, three of them are bedrooms with en suite bathroom. It has different environments and stays for multiple uses and enjoy the whole family.

A private garden of fruit trees that communicates with the common areas and pool of the urbanization.

On the first floor there are two spacious rooms with en-suite bathroom communicated by a dressing room. On the second floor, a room with a dull ceiling, and en-suite bathroom. Both floors have access to their corresponding terraces with spectacular sea and coast views.. .The basement floor is distributed in living room, two bedrooms, a bathroom and direct access to the garage with two parking spaces and storage...Located in an urbanization only of townhouses, it is located inside fully enclosed and private residential with 24 hours security, communal swimming pool, gym and landscaped green areas.

Townhouse, Manilva, Costa del Sol.

3 Bedrooms, 4.5 Bathrooms, Built 250 m², Terrace 83 m², Garden/Plot 43 m².

Setting: Urbanisation.
Orientation: South East.
Condition: Excellent.
Pool: Communal.

Climate Control: Air Conditioning, Central Heating.