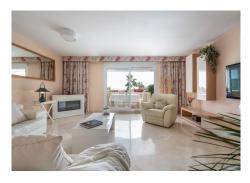

It develops on three floors plus a multi-use semi-basement plant, in a garage area has two parking spaces and a closed storage room.

With almost 90 m2. of terraces and one of them with glass curtain to use all year round. It has 5 rooms, three of them are bedrooms with en suite bathroom. It has different environments and stays for multiple uses and enjoy the whole family.

Views: Sea, Mountain, Panoramic, Pool.

Features: Covered Terrace, Fitted Wardrobes, Private Terrace, Solarium, Gym, Storage Room, Ensuite

Bathroom, Marble Flooring, Double Glazing, Basement.

Furniture : Not Furnished. Kitchen : Fully Fitted.