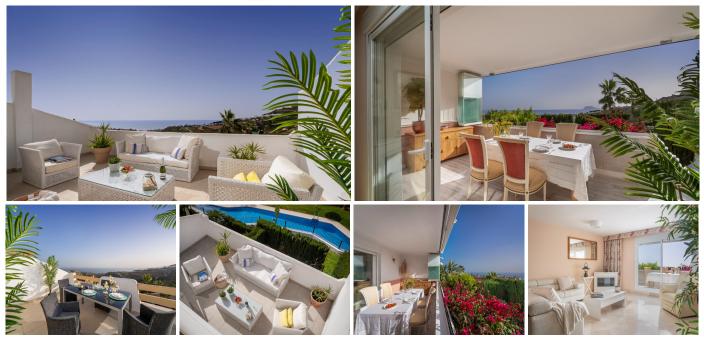

Casa " The Best View granddaughter " is a townhouse in the urbanization Bahia de las Rocas, which as its name indicates has spectacular views of the sea and Gibraltar. A few miles from the beach make this house a privileged place.

South facing and panoramic views to the mountains, the Mediterranean Sea, the Rock of Gibraltar and the African Coast, in a quiet environment, near beaches, leisure areas and exclusive areas such as Sotogrande, a paradise for lovers of security, tranquility, nature and sports of the whole family.

It develops on three floors plus a multi-use semi-basement plant, in a garage area has two parking spaces and a closed storage room.

With almost 90 m2. of terraces and one of them with glass curtain to use all year round. It has 5 rooms, three of them are bedrooms with en suite bathroom. It has different environments and stays for multiple uses and enjoy the whole family.

A private garden of fruit trees that communicates with the common areas and pool of the urbanization.

On the first floor there are two spacious rooms with en-suite bathroom communicated by a dressing room. On the second floor, a room with a dull ceiling, and en-suite bathroom. Both floors have access to their corresponding terraces with spectacular sea and coast views.. .The basement floor is distributed in living room, two bedrooms, a bathroom and direct access to the garage with two parking spaces and storage...Located in an urbanization only of townhouses, it is located inside fully enclosed and private residential with 24 hours security, communal swimming pool, gym and landscaped green areas.

Townhouse, Manilva, Costa del Sol.

3 Bedrooms, 4.5 Bathrooms, Built 250 m², Terrace 83 m², Garden/Plot 43 m².

Setting: Urbanisation.
Orientation: South East.
Condition: Excellent.
Pool: Communal.

Climate Control: Air Conditioning, Central Heating.

Views: Sea, Mountain, Panoramic, Pool.

Features: Covered Terrace, Fitted Wardrobes, Private Terrace, Solarium, Gym, Storage Room, Ensuite

Bathroom, Marble Flooring, Double Glazing, Basement.

Furniture : Not Furnished. Kitchen : Fully Fitted.

Garden: Communal, Private. Security: Gated Complex.

Parking: Underground, More Than One, Private.

Utilities: Electricity, Drinkable Water, Photovoltaic solar panels.

Category: Luxury.