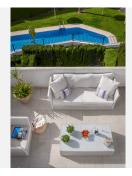

It develops on three floors plus a multi-use semi-basement plant, in a garage area has two parking spaces and a closed storage room.

With almost 90 m2. of terraces and one of them with glass curtain to use all year round. It has 5 rooms, three of them are bedrooms with en suite bathroom. It has different environments and stays for multiple uses and enjoy the whole family.

A private garden of fruit trees that communicates with the common areas and pool of the urbanization.

On the first floor there are two spacious rooms with en-suite bathroom communicated by a dressing room. On the second floor, a room with a dull ceiling, and en-suite bathroom. Both floors have access to their corresponding terraces with spectacular sea and coast views.. .The basement floor is distributed in living room, two bedrooms, a bathroom and direct access to the garage with two parking spaces and storage...Located in an urbanization only of townhouses, it is located inside fully enclosed and private residential with 24 hours security, communal swimming pool, gym and landscaped green areas.

Townhouse, Manilva, Costa del Sol.

3 Bedrooms, 4.5 Bathrooms, Built 250 m², Terrace 83 m², Garden/Plot 43 m².

Setting: Urbanisation.
Orientation: South East.
Condition: Excellent.
Pool: Communal.

Climate Control: Air Conditioning, Central Heating.

Views: Sea, Mountain, Panoramic, Pool.

Features: Covered Terrace, Fitted Wardrobes, Private Terrace, Solarium, Gym, Storage Room, Ensuite

Bathroom, Marble Flooring, Double Glazing, Basement.

Furniture : Not Furnished. Kitchen : Fully Fitted.