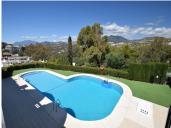

A beautifully renovated townhouse in the highly sought-after community of Aloha Pueblo, Nueva Andalucía/Puerto Banús (Marbella.) This fabulous townhouse enjoys a south facing orientation, allowing for plenty of sunshine and light to brighten up the house. The roof solarium enjoys plenty of outdoor space and wonderful sea views! The property consists of an open-plan, kitchen and living area, leading out to the terrace and roof solarium. There are 2 en-suite double bedrooms and an extra W/C. The property has been recently renovated to a very high standard, with unique features and exquisite interior design. Features include an electric awning, LED features throughout the house, solar powered outdoor shower, designer balustrade, entire new air conditioning system (including all pipes) and double glazed windows. The property comes with an underground parking space and storage room. The community also offers beautifully kept communal gardens and swimming pool.