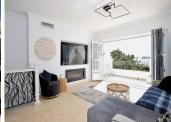

A beautifully renovated townhouse in the highly sought-after community of Aloha Pueblo, Nueva Andalucía/Puerto Banús (Marbella.) This fabulous townhouse enjoys a south facing orientation, allowing for plenty of sunshine and light to brighten up the house. The roof solarium enjoys plenty of outdoor space and wonderful sea views! The property consists of an open-plan, kitchen and living area, leading out to the terrace and roof solarium. There are 2 en-suite double bedrooms and an extra W/C. The property has been recently renovated to a very high standard, with unique features and exquisite interior design. Features include an electric awning, LED features throughout the house, solar powered outdoor shower, designer balustrade, entire new air conditioning system (including all pipes) and double glazed windows. The property comes with an underground parking space and storage room. The community also offers beautifully kept communal gardens and swimming pool.