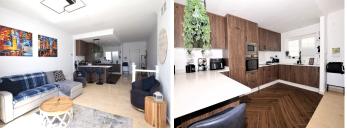

A beautifully renovated townhouse in the highly sought-after community of Aloha Pueblo, Nueva Andalucía/Puerto Banús (Marbella.) This fabulous townhouse enjoys a south facing orientation, allowing for plenty of sunshine and light to brighten up the house. The roof solarium enjoys plenty of outdoor space and wonderful sea views! The property consists of an open-plan, kitchen and living area, leading out to the terrace and roof solarium. There are 2 en-suite double bedrooms and an extra W/C. The property has been recently renovated to a very high standard, with unique features and exquisite interior design. Features include an electric awning, LED features throughout the house, solar powered outdoor shower, designer balustrade, entire new air conditioning system (including all pipes) and double glazed windows. The property comes with an underground parking space and storage room. The community also offers beautifully kept communal gardens and swimming pool.