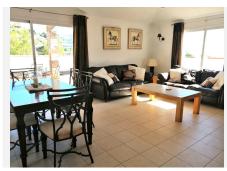

Spacious, bright and airy the apartment features:

Large lounge with open fireplace and large patio doors leading to the huge terrace:

Kitchen, fitted with base and wall units and modern appliances;

Master bedroom having fitted wardrobes, patio doors onto the terrace and full en-suite bathroom; Second bedroom with fitted wardrobes and patio door to the terrace;