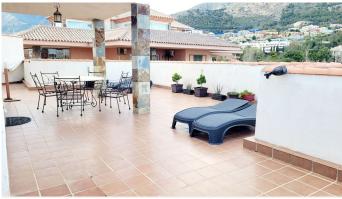

## REDUCED FROM €525,000 - NOW ONLY €500,000!

106m2 build 9.81m2 covered terrace 136.85m2 open terrace

Penthouse with fantastic sea and mountain views from a huge 136m2 wrap-around terrace with built in bar b que.

Second bathroom having walk-in shower;

Outside is a huge terrace with stunning sea views and mountain views – part of the terrace is covered.

There is garage parking and two communal pools set in large landscaped gardens with pond, tropical fish and turtles.