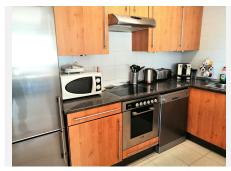

Spacious, bright and airy the apartment features:

Large lounge with open fireplace and large patio doors leading to the huge terrace:

Kitchen, fitted with base and wall units and modern appliances;

Master bedroom having fitted wardrobes, patio doors onto the terrace and full en-suite bathroom; Second bedroom with fitted wardrobes and patio door to the terrace;