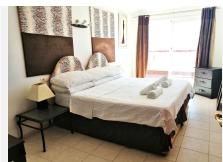

Spacious, bright and airy the apartment features:

Large lounge with open fireplace and large patio doors leading to the huge terrace:

Kitchen, fitted with base and wall units and modern appliances;

Master bedroom having fitted wardrobes, patio doors onto the terrace and full en-suite bathroom; Second bedroom with fitted wardrobes and patio door to the terrace;