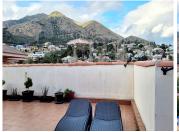

## REDUCED FROM €525,000 - NOW ONLY €500,000!

106m2 build 9.81m2 covered terrace 136.85m2 open terrace

Penthouse with fantastic sea and mountain views from a huge 136m2 wrap-around terrace with built in bar b que.

Second bathroom having walk-in shower;

Outside is a huge terrace with stunning sea views and mountain views – part of the terrace is covered.

There is garage parking and two communal pools set in large landscaped gardens with pond, tropical fish and turtles.