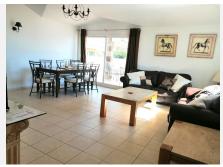

Spacious, bright and airy the apartment features:

Large lounge with open fireplace and large patio doors leading to the huge terrace:

Kitchen, fitted with base and wall units and modern appliances;

Master bedroom having fitted wardrobes, patio doors onto the terrace and full en-suite bathroom; Second bedroom with fitted wardrobes and patio door to the terrace;