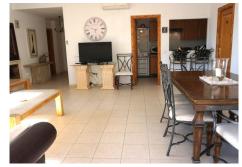

Spacious, bright and airy the apartment features:

Large lounge with open fireplace and large patio doors leading to the huge terrace:

Kitchen, fitted with base and wall units and modern appliances;

Master bedroom having fitted wardrobes, patio doors onto the terrace and full en-suite bathroom; Second bedroom with fitted wardrobes and patio door to the terrace;