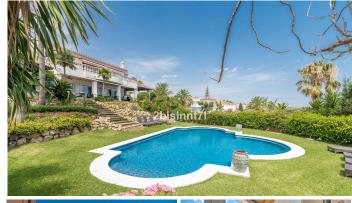

- \* A large private, heated swimming pool with beautiful surrounding gardens
- \* 6 large bedrooms including 6 en-suite bathrooms with five star hotel quality king size beds (also available as a twin set-up) which can accommodate up to 10 people
- \* A fully equipped state-of-the-art home cinema system in the main living area
- \* Outdoor Areas comprising or relax areas, BBQ area from the Kitchen and large landscaped gardens
- \* A/C and heating throughout the house with custom temperature for each and every room

#### Gardens

The house is surrounded by large landscaped and maintained gardens around the large swimming pool area.