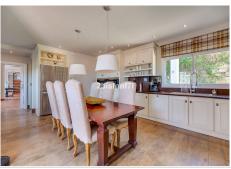

A cinema area with 3 large sofas surrounding the 60? flat screen television. International television package included

A fully equipped open plan kitchen featuring a large wooden dining table in the centre with 6 chairs and a relax area with hand made bookcases. The kitchen is fully equipped with Miele appliances and a large industrial fridge/freezer