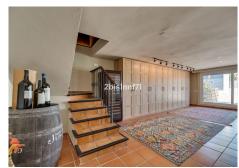

A large reception office desk with high back chairs, custom made bookcases and wine storage in the main living area

An exquisite living area that is divided into 2 sections, A large seating area around the 2 metre fireplace feature with surrounding 4 metre high hand made bookcases

#### **Basement Area**

A utility laundry room equipped with professional grade washing machine and dryer, an ironing board and iron.

Additional guest Fridge/Freezer and wine fridges.

2 Additional bedrooms with En – Suite bathrooms leading from the basement and garage area