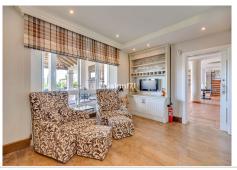

## **Detailed Indoor Description**

Entering the villa you will be greeted with a vast living area with double height ceilings and a mezzanine platform with views of the living area.

Imported feature furniture and beautiful accessories to compliment the living spaces

A large reception office desk with high back chairs, custom made bookcases and wine storage in the main living area

An exquisite living area that is divided into 2 sections, A large seating area around the 2 metre fireplace feature with surrounding 4 metre high hand made bookcases