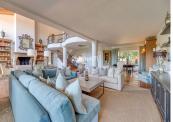

## **Detailed Indoor Description**

Entering the villa you will be greeted with a vast living area with double height ceilings and a mezzanine platform with views of the living area.

Imported feature furniture and beautiful accessories to compliment the living spaces

A large reception office desk with high back chairs, custom made bookcases and wine storage in the main living area

An exquisite living area that is divided into 2 sections, A large seating area around the 2 metre fireplace feature with surrounding 4 metre high hand made bookcases