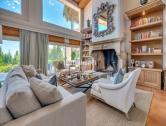

## **Detailed Indoor Description**

Entering the villa you will be greeted with a vast living area with double height ceilings and a mezzanine platform with views of the living area.

Imported feature furniture and beautiful accessories to compliment the living spaces

A large reception office desk with high back chairs, custom made bookcases and wine storage in the main living area

An exquisite living area that is divided into 2 sections, A large seating area around the 2 metre fireplace feature with surrounding 4 metre high hand made bookcases