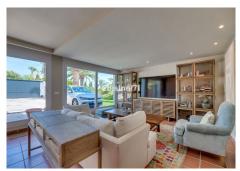

## **Detailed Indoor Description**

Entering the villa you will be greeted with a vast living area with double height ceilings and a mezzanine platform with views of the living area.

Imported feature furniture and beautiful accessories to compliment the living spaces

A large reception office desk with high back chairs, custom made bookcases and wine storage in the main living area

An exquisite living area that is divided into 2 sections, A large seating area around the 2 metre fireplace feature with surrounding 4 metre high hand made bookcases

A cinema area with 3 large sofas surrounding the 60? flat screen television. International television package included

A fully equipped open plan kitchen featuring a large wooden dining table in the centre with 6 chairs and a relax area with hand made bookcases. The kitchen is fully equipped with Miele appliances and a large industrial fridge/freezer