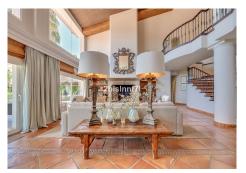

A large reception office desk with high back chairs, custom made bookcases and wine storage in the main living area

An exquisite living area that is divided into 2 sections, A large seating area around the 2 metre fireplace feature with surrounding 4 metre high hand made bookcases

A cinema area with 3 large sofas surrounding the 60? flat screen television. International television package included

A fully equipped open plan kitchen featuring a large wooden dining table in the centre with 6 chairs and a relax area with hand made bookcases. The kitchen is fully equipped with Miele appliances and a large industrial fridge/freezer