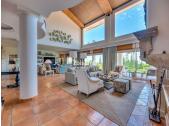

## **Detailed Indoor Description**

Entering the villa you will be greeted with a vast living area with double height ceilings and a mezzanine platform with views of the living area.

Imported feature furniture and beautiful accessories to compliment the living spaces

A large reception office desk with high back chairs, custom made bookcases and wine storage in the main living area

An exquisite living area that is divided into 2 sections, A large seating area around the 2 metre fireplace feature with surrounding 4 metre high hand made bookcases