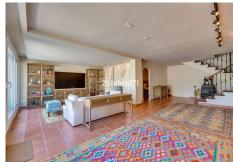

## **Detailed Indoor Description**

Entering the villa you will be greeted with a vast living area with double height ceilings and a mezzanine platform with views of the living area.

Imported feature furniture and beautiful accessories to compliment the living spaces

A large reception office desk with high back chairs, custom made bookcases and wine storage in the main living area

An exquisite living area that is divided into 2 sections, A large seating area around the 2 metre fireplace feature with surrounding 4 metre high hand made bookcases

A cinema area with 3 large sofas surrounding the 60? flat screen television. International television package included

A fully equipped open plan kitchen featuring a large wooden dining table in the centre with 6 chairs and a relax area with hand made bookcases. The kitchen is fully equipped with Miele appliances and a large industrial fridge/freezer