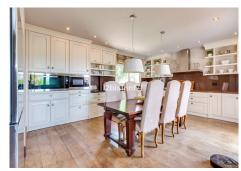

A cinema area with 3 large sofas surrounding the 60? flat screen television. International television package included

A fully equipped open plan kitchen featuring a large wooden dining table in the centre with 6 chairs and a relax area with hand made bookcases. The kitchen is fully equipped with Miele appliances and a large industrial fridge/freezer