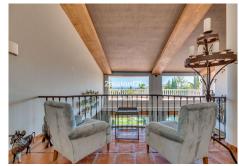

## **Detailed Indoor Description**

Entering the villa you will be greeted with a vast living area with double height ceilings and a mezzanine platform with views of the living area.

Imported feature furniture and beautiful accessories to compliment the living spaces