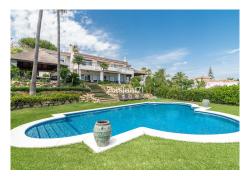

- \* A large private, heated swimming pool with beautiful surrounding gardens
- \* 6 large bedrooms including 6 en-suite bathrooms with five star hotel quality king size beds (also available as a twin set-up) which can accommodate up to 10 people
- \* A fully equipped state-of-the-art home cinema system in the main living area
- \* Outdoor Areas comprising or relax areas, BBQ area from the Kitchen and large landscaped gardens
- \* A/C and heating throughout the house with custom temperature for each and every room

#### Gardens

The house is surrounded by large landscaped and maintained gardens around the large swimming pool area.