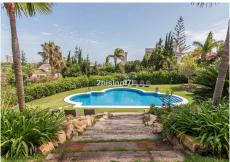

- \* A large private, heated swimming pool with beautiful surrounding gardens
- \* 6 large bedrooms including 6 en-suite bathrooms with five star hotel quality king size beds (also available as a twin set-up) which can accommodate up to 10 people
- \* A fully equipped state-of-the-art home cinema system in the main living area
- \* Outdoor Areas comprising or relax areas, BBQ area from the Kitchen and large landscaped gardens
- \* A/C and heating throughout the house with custom temperature for each and every room

#### Gardens

The house is surrounded by large landscaped and maintained gardens around the large swimming pool area.