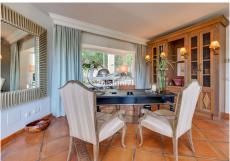

A cinema area with 3 large sofas surrounding the 60? flat screen television. International television package included

A fully equipped open plan kitchen featuring a large wooden dining table in the centre with 6 chairs and a relax area with hand made bookcases. The kitchen is fully equipped with Miele appliances and a large industrial fridge/freezer