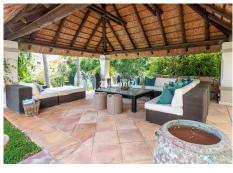

- \* A large private, heated swimming pool with beautiful surrounding gardens
- \* 6 large bedrooms including 6 en-suite bathrooms with five star hotel quality king size beds (also available as a twin set-up) which can accommodate up to 10 people
- \* A fully equipped state-of-the-art home cinema system in the main living area
- \* Outdoor Areas comprising or relax areas, BBQ area from the Kitchen and large landscaped gardens
- \* A/C and heating throughout the house with custom temperature for each and every room

#### Gardens

The house is surrounded by large landscaped and maintained gardens around the large swimming pool area.