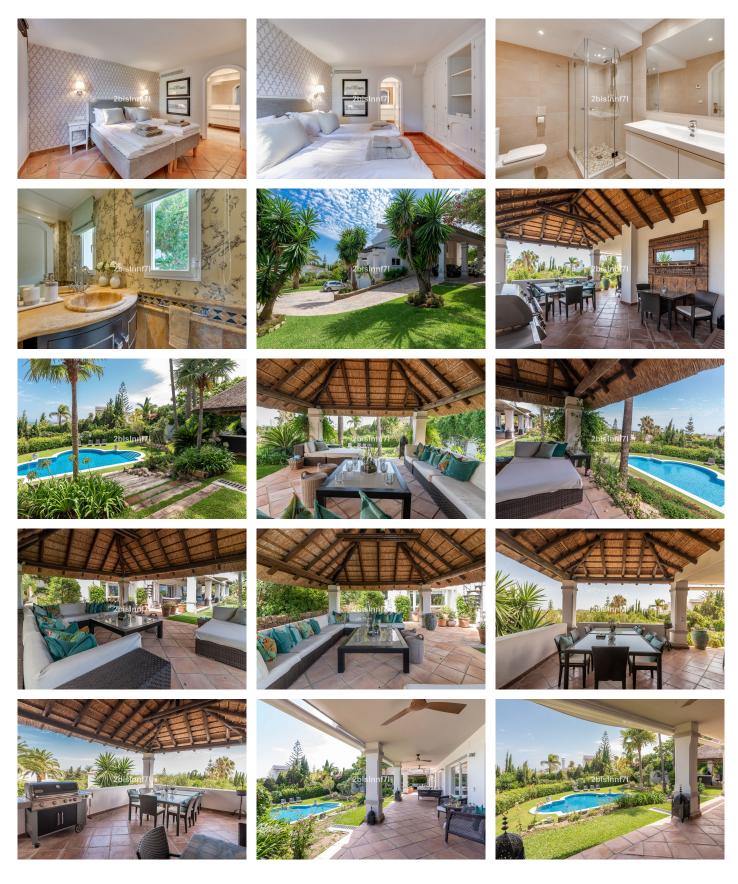

## **Detailed Indoor Description**

Entering the villa you will be greeted with a vast living area with double height ceilings and a mezzanine platform with views of the living area.

Imported feature furniture and beautiful accessories to compliment the living spaces

A large reception office desk with high back chairs, custom made bookcases and wine storage in the main living area

An exquisite living area that is divided into 2 sections, A large seating area around the 2 metre fireplace feature with surrounding 4 metre high hand made bookcases

A cinema area with 3 large sofas surrounding the 60? flat screen television. International television package included

A fully equipped open plan kitchen featuring a large wooden dining table in the centre with 6 chairs and a relax area with hand made bookcases. The kitchen is fully equipped with Miele appliances and a large industrial fridge/freezer

#### First Floor

3 Double En-Suite bedrooms each with their own features and individual personality. The Master bedroom has its own large private terrace with views of the large swimming pool. The terrace has an additional seating area and its own private staircase to the garden area without accessing the main villa.

#### Gardens

The house is surrounded by large landscaped and maintained gardens around the large swimming pool area.