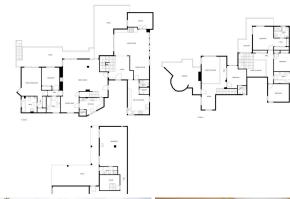

## CASA 6 DORMITORIOS 5 BAÑOS IN SOTOGRANDE COSTA

Sotogrande Costa

REF# V4656214 995.000 €

| DORM. | BAÑOS | CONS.  | PARCELA | TERRACE |
|-------|-------|--------|---------|---------|
| 6     | 5     | 513 m² | 1061 m² | 100 m²  |