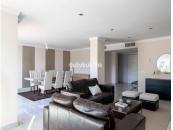

It is oriented mainly to the south and has 270 m2 of totally exterior housing in each and every one of its rooms. It is located on the third floor of a building distributed in three spacious and complete bedrooms with a dressing room and a Mediterranean-style en-suite bathroom. It has a large rectangular living room that includes two rooms: the meeting area and the relaxation area, with large French doors that give us access to the main 30m2 terrace with panoramic views of the sea. It also has a good-sized kitchen that makes it very comfortable and also has a spacious laundry room.