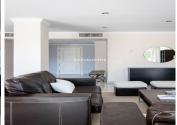

It is oriented mainly to the south and has 270 m2 of totally exterior housing in each and every one of its rooms. It is located on the third floor of a building distributed in three spacious and complete bedrooms with a dressing room and a Mediterranean-style en-suite bathroom. It has a large rectangular living room that includes two rooms: the meeting area and the relaxation area, with large French doors that give us access to the main 30m2 terrace with panoramic views of the sea. It also has a good-sized kitchen that makes it very comfortable and also has a spacious laundry room.