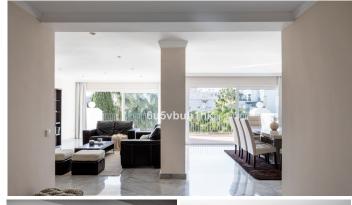

It is oriented mainly to the south and has 270 m2 of totally exterior housing in each and every one of its rooms. It is located on the third floor of a building distributed in three spacious and complete bedrooms with a dressing room and a Mediterranean-style en-suite bathroom. It has a large rectangular living room that includes two rooms: the meeting area and the relaxation area, with large French doors that give us access to the main 30m2 terrace with panoramic views of the sea. It also has a good-sized kitchen that makes it very comfortable and also has a spacious laundry room.