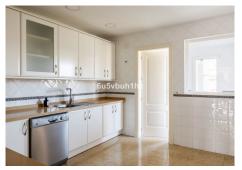

It is oriented mainly to the south and has 270 m2 of totally exterior housing in each and every one of its rooms. It is located on the third floor of a building distributed in three spacious and complete bedrooms with a dressing room and a Mediterranean-style en-suite bathroom. It has a large rectangular living room that includes two rooms: the meeting area and the relaxation area, with large French doors that give us access to the main 30m2 terrace with panoramic views of the sea. It also has a good-sized kitchen that makes it very comfortable and also has a spacious laundry room.