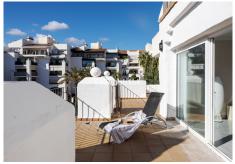

It is oriented mainly to the south and has 270 m2 of totally exterior housing in each and every one of its rooms. It is located on the third floor of a building distributed in three spacious and complete bedrooms with a dressing room and a Mediterranean-style en-suite bathroom. It has a large rectangular living room that includes two rooms: the meeting area and the relaxation area, with large French doors that give us access to the main 30m2 terrace with panoramic views of the sea. It also has a good-sized kitchen that makes it very comfortable and also has a spacious laundry room.