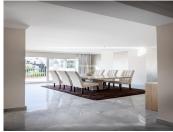

It is oriented mainly to the south and has 270 m2 of totally exterior housing in each and every one of its rooms. It is located on the third floor of a building distributed in three spacious and complete bedrooms with a dressing room and a Mediterranean-style en-suite bathroom. It has a large rectangular living room that includes two rooms: the meeting area and the relaxation area, with large French doors that give us access to the main 30m2 terrace with panoramic views of the sea. It also has a good-sized kitchen that makes it very comfortable and also has a spacious laundry room.