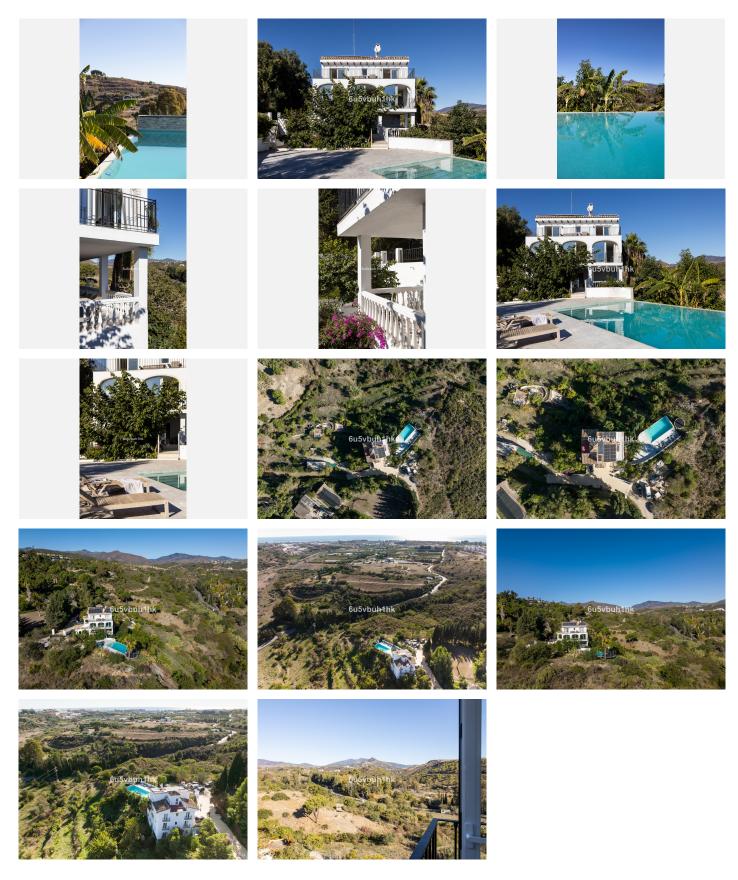

Fantastic Scandi-style Finca in Benahavis with a large plot and sea views.

Welcome to your oasis of tranquility in the heart of Benahavís/Cancelada, where this enchanting country property awaits. Nestled amidst the stunning landscapes of Andalusia, this urban finca boasts six bedrooms spread across three levels, each offering spacious accommodation and a large bathroom nestled in between rooms, ensuring privacy and comfort for all occupants.

Step into a world of rustic charm and modern convenience as you explore this captivating home. The entry level welcomes you with an open living, dining, and kitchen area, perfect for hosting gatherings and creating cherished memories with loved ones. A cozy open fireplace in one of the bedrooms adds warmth and ambiance, while two upper-level bedrooms boast expansive sunny terraces, offering breathtaking views of the sea and mountains.

Outside, the allure of outdoor living awaits, with a picturesque pool area surrounded by a large rustic plot adorned with fruit trees. Covered parking space ensures convenience, while the fenced property offers security and privacy.

Enjoy the convenience of solar panels and photovoltaic systems, coupled with a private water well, making this property almost entirely self-sufficient. Scandinavian style meets Mediterranean charm in this beautifully renovated home, offering a blend of timeless elegance and modern comfort.