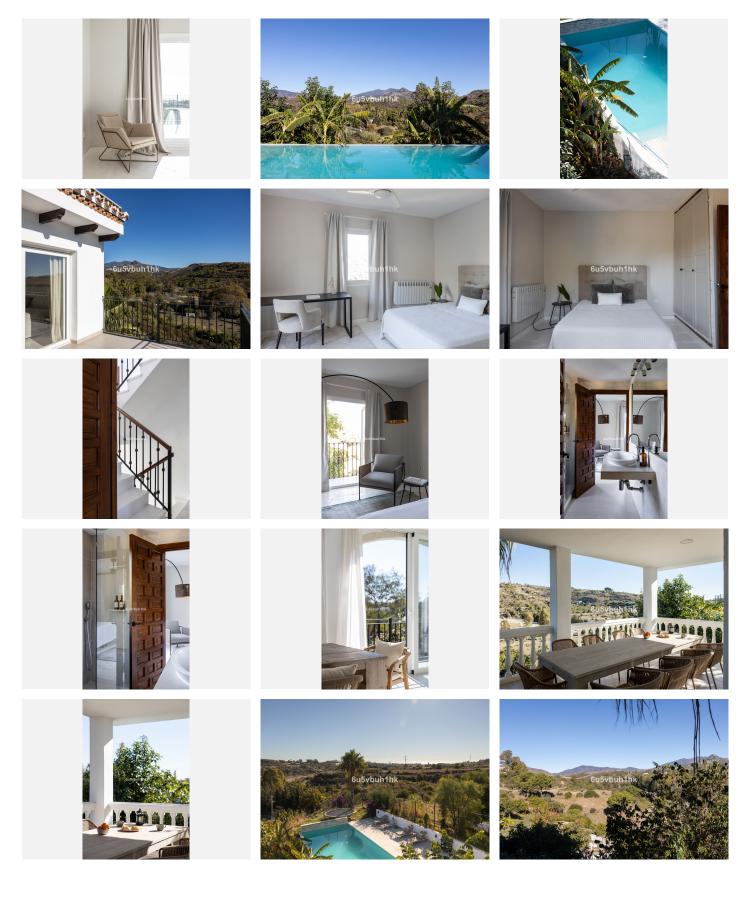

Fantastic Scandi-style Finca in Benahavis with a large plot and sea views.

Welcome to your oasis of tranquility in the heart of Benahavís/Cancelada, where this enchanting country property awaits. Nestled amidst the stunning landscapes of Andalusia, this urban finca boasts six bedrooms spread across three levels, each offering spacious accommodation and a large bathroom nestled in between rooms, ensuring privacy and comfort for all occupants.

Step into a world of rustic charm and modern convenience as you explore this captivating home. The entry level welcomes you with an open living, dining, and kitchen area, perfect for hosting gatherings and creating cherished memories with loved ones. A cozy open fireplace in one of the bedrooms adds warmth and ambiance, while two upper-level bedrooms boast expansive sunny terraces, offering breathtaking views of the sea and mountains.

For added flexibility, a separate two-bedroom apartment complete with its own kitchen and bathroom

awaits, providing ample space for guests or extended family members. As you venture downstairs, a cinema room beckons, offering endless entertainment possibilities for cozy movie nights or relaxing evenings in.

Outside, the allure of outdoor living awaits, with a picturesque pool area surrounded by a large rustic plot adorned with fruit trees. Covered parking space ensures convenience, while the fenced property offers security and privacy.

Beyond the confines of your serene retreat, the vibrant energy of Marbella and Puerto Banús beckons, just a stone's throw away. With access to the beach via rustic land, nature and garden lovers will delight in exploring the pristine coastline and lush surroundings.