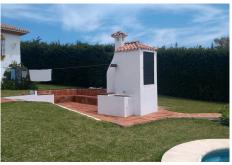

Impressive farm of 28,000 m2 for sale in an unbeatable location and with spectacular views; right next to the Los Flamengos golf course, the Villa Padierna hotel and surrounded by high-end villas and homes. It has built a 300 m2 chalet with 4 bedrooms and 4 bathrooms, basement, pool and gardens, as well as a 75 m2 guest house with 2 bedrooms and a bathroom. Unique investment opportunity, due to its location and the urban development that the entire area is currently experiencing, with the construction of several urbanizations and luxury villas. The original farm has 84,000 m2 and was divided into three. Possibility of selling the other two attached parts together. 1st Floor.