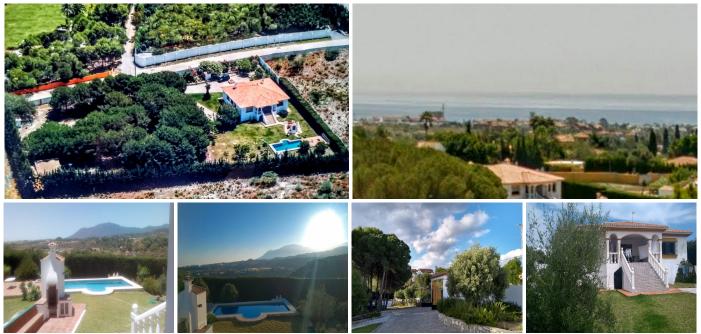

## CASA 6 DORMITORIOS 5 BAÑOS IN BENAHAVÍS

Benahavís

REF# V3642374 6.000.000 €

| DORM. | BAÑOS | CONS.  | PARCELA               |
|-------|-------|--------|-----------------------|
| 6     | 5     | 435 m² | 280000 m <sup>2</sup> |

Impressive farm of 28,000 m2 for sale in an unbeatable location and with spectacular views; right next to the Los Flamengos golf course, the Villa Padierna hotel and surrounded by high-end villas and homes. It has built a 300 m2 chalet with 4 bedrooms and 4 bathrooms, basement, pool and gardens, as well as a 75 m2 guest house with 2 bedrooms and a bathroom. Unique investment opportunity, due to its location and the urban development that the entire area is currently experiencing, with the construction of several urbanizations and luxury villas. The original farm has 84,000 m2 and was divided into three. Possibility of selling the other two attached parts together. 1st Floor.