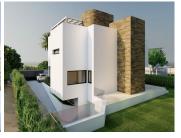

This property will be built on 3 floors with a PVE panoramic elevator consisting of an entrance hall, 3 bedrooms with ensuite bathrooms, and a garden with a pool, a few trees and scrubs and a pool.

On the first floor, we have the guest toilet, a fully fitted kitchen with all appliances, a living-dining area, the master bedroom with an ensuite bathroom and dressing, and a heated pool. In the basement, there is a big garage, a laundry room fitted with cabinets, a worktop, a sink, a cinema room, 2 bedrooms with a shared bathroom (possibility to add a second bathroom), an installation room, and a distributor. The sunroof has a pergola with a sitting area, BBQ area, and Jacuzzi.