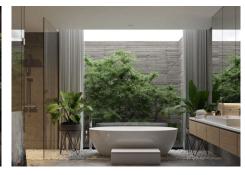

Photos of bathrooms and the kitchen are just examples; the final choice will be that of the client! Example of some of the specifications,

 Interior and exterior floor tiles from GRESPANIA 600x600 or 800X800 or 1200x1200 (Depends on chosen tile)

- Bathroom walls with COVERLAM plates (GRESPANIA) 2700X1200
- Bathrooms from ROCA GEBERIT VILLEROY-BOCH
- Aerothermia/airconditioning
- PVE elevator (NO MAINTENANCE)
- Underfloor heating in the full villa
- Ceiling high windows with a sunken track, 5+5/chamber/6+6
- Invisible ceiling-high doors
- Fully fitted kitchen with aluminum frame doors and covered with COVERLAM
- Island with COVERLAM 3600X1600 no visible joints
- White goods from BOSCH
- Heated pool
- Shutters in the downstairs bedrooms
- Solar panels and 1 lithium battery of 10kW
- Car charger
- LED lights in the driveway to the garage and entrance to the villa
- Dusk till downlights
- Motorised entrance gate and driveway gate