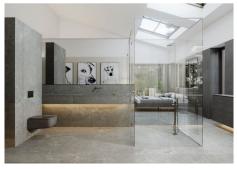

Photos of bathrooms and the kitchen are just examples; the final choice will be that of the client! Example of some of the specifications,

 Interior and exterior floor tiles from GRESPANIA 600x600 or 800X800 or 1200x1200 (Depends on chosen tile)

- Bathroom walls with COVERLAM plates (GRESPANIA) 2700X1200
- Bathrooms from ROCA GEBERIT VILLEROY-BOCH
- Aerothermia/airconditioning
- PVE elevator (NO MAINTENANCE)
- Underfloor heating in the full villa
- Ceiling high windows with a sunken track, 5+5/chamber/6+6
- Invisible ceiling-high doors
- Fully fitted kitchen with aluminum frame doors and covered with COVERLAM
- Island with COVERLAM 3600X1600 no visible joints
- White goods from BOSCH
- Heated pool
- Shutters in the downstairs bedrooms
- Solar panels and 1 lithium battery of 10kW
- Car charger
- LED lights in the driveway to the garage and entrance to the villa
- Dusk till downlights
- Motorised entrance gate and driveway gate