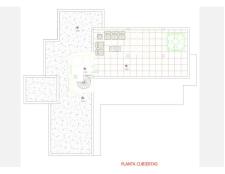

This property will be built on 3 floors with a PVE panoramic elevator consisting of an entrance hall, 3 bedrooms with ensuite bathrooms, and a garden with a pool, a few trees and scrubs and a pool.

On the first floor, we have the guest toilet, a fully fitted kitchen with all appliances, a living-dining area, the master bedroom with an ensuite bathroom and dressing, and a heated pool. In the basement, there is a big garage, a laundry room fitted with cabinets, a worktop, a sink, a cinema room, 2 bedrooms with a shared bathroom (possibility to add a second bathroom), an installation room, and a distributor. The sunroof has a pergola with a sitting area, BBQ area, and Jacuzzi.