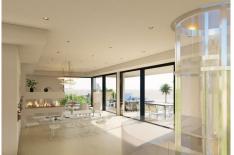

Photos of bathrooms and the kitchen are just examples; the final choice will be that of the client! Example of some of the specifications,

 Interior and exterior floor tiles from GRESPANIA 600x600 or 800X800 or 1200x1200 (Depends on chosen tile)

- Bathroom walls with COVERLAM plates (GRESPANIA) 2700X1200
- Bathrooms from ROCA GEBERIT VILLEROY-BOCH
- Aerothermia/airconditioning
- PVE elevator (NO MAINTENANCE)
- Underfloor heating in the full villa
- Ceiling high windows with a sunken track, 5+5/chamber/6+6
- Invisible ceiling-high doors
- Fully fitted kitchen with aluminum frame doors and covered with COVERLAM
- Island with COVERLAM 3600X1600 no visible joints
- White goods from BOSCH
- Heated pool
- Shutters in the downstairs bedrooms
- Solar panels and 1 lithium battery of 10kW
- Car charger
- LED lights in the driveway to the garage and entrance to the villa
- Dusk till downlights
- Motorised entrance gate and driveway gate