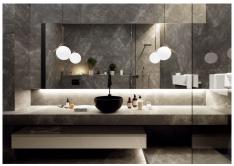

Photos of bathrooms and the kitchen are just examples; the final choice will be that of the client! Example of some of the specifications,

 Interior and exterior floor tiles from GRESPANIA 600x600 or 800X800 or 1200x1200 (Depends on chosen tile)

- Bathroom walls with COVERLAM plates (GRESPANIA) 2700X1200
- Bathrooms from ROCA GEBERIT VILLEROY-BOCH
- Aerothermia/airconditioning
- PVE elevator (NO MAINTENANCE)
- Underfloor heating in the full villa
- Ceiling high windows with a sunken track, 5+5/chamber/6+6
- Invisible ceiling-high doors
- Fully fitted kitchen with aluminum frame doors and covered with COVERLAM
- Island with COVERLAM 3600X1600 no visible joints
- White goods from BOSCH
- Heated pool
- Shutters in the downstairs bedrooms
- Solar panels and 1 lithium battery of 10kW
- Car charger
- LED lights in the driveway to the garage and entrance to the villa
- Dusk till downlights
- Motorised entrance gate and driveway gate