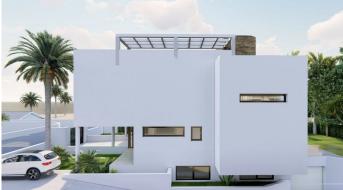

## CASA 6 DORMITORIOS 6 BAÑOS IN MARBESA

Marbesa

REF# V4629580 3.295.000 €

 DORM.
 BAÑOS
 CONS.
 PARCELA
 TERRACE

 6
 6
 562 m²
 847 m²
 180 m²

PROJECT AND LICENSES APPROVED – OFF-PLAN LUXURY ECOLOGICAL VILLA IN MARBESA, MARBELLA, SECOND LINE OF THE BEACH WITH SEA VIEWS

This property will be built on 3 floors with a PVE panoramic elevator consisting of an entrance hall, 3 bedrooms with ensuite bathrooms, and a garden with a pool, a few trees and scrubs and a pool.

On the first floor, we have the guest toilet, a fully fitted kitchen with all appliances, a living-dining area, the master bedroom with an ensuite bathroom and dressing, and a heated pool. In the basement, there is a big garage, a laundry room fitted with cabinets, a worktop, a sink, a cinema room, 2 bedrooms with a shared bathroom (possibility to add a second bathroom), an installation room, and a distributor. The sunroof has a pergola with a sitting area, BBQ area, and Jacuzzi.