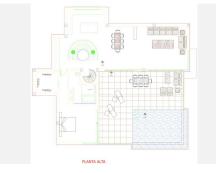

This property will be built on 3 floors with a PVE panoramic elevator consisting of an entrance hall, 3 bedrooms with ensuite bathrooms, and a garden with a pool, a few trees and scrubs and a pool.

On the first floor, we have the guest toilet, a fully fitted kitchen with all appliances, a living-dining area, the master bedroom with an ensuite bathroom and dressing, and a heated pool. In the basement, there is a big garage, a laundry room fitted with cabinets, a worktop, a sink, a cinema room, 2 bedrooms with a shared bathroom (possibility to add a second bathroom), an installation room, and a distributor. The sunroof has a pergola with a sitting area, BBQ area, and Jacuzzi.