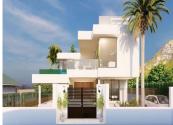

## CASA 6 DORMITORIOS 6 BAÑOS IN MARBESA

Marbesa

REF# V4629580 3.295.000 €

 DORM.
 BAÑOS
 CONS.
 PARCELA
 TERRACE

 6
 6
 562 m²
 847 m²
 180 m²

PROJECT AND LICENSES APPROVED – OFF-PLAN LUXURY ECOLOGICAL VILLA IN MARBESA, MARBELLA, SECOND LINE OF THE BEACH WITH SEA VIEWS

This property will be built on 3 floors with a PVE panoramic elevator consisting of an entrance hall, 3 bedrooms with ensuite bathrooms, and a garden with a pool, a few trees and scrubs and a pool.

On the first floor, we have the guest toilet, a fully fitted kitchen with all appliances, a living-dining area, the master bedroom with an ensuite bathroom and dressing, and a heated pool. In the basement, there is a big garage, a laundry room fitted with cabinets, a worktop, a sink, a cinema room, 2 bedrooms with a shared bathroom (possibility to add a second bathroom), an installation room, and a distributor. The sunroof has a pergola with a sitting area, BBQ area, and Jacuzzi.