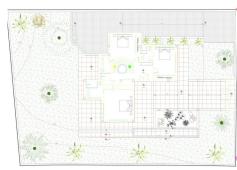

This property will be built on 3 floors with a PVE panoramic elevator consisting of an entrance hall, 3 bedrooms with ensuite bathrooms, and a garden with a pool, a few trees and scrubs and a pool.

On the first floor, we have the guest toilet, a fully fitted kitchen with all appliances, a living-dining area, the master bedroom with an ensuite bathroom and dressing, and a heated pool. In the basement, there is a big garage, a laundry room fitted with cabinets, a worktop, a sink, a cinema room, 2 bedrooms with a shared bathroom (possibility to add a second bathroom), an installation room, and a distributor. The sunroof has a pergola with a sitting area, BBQ area, and Jacuzzi.