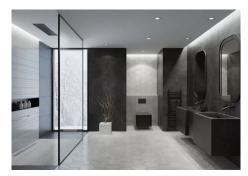

Photos of bathrooms and the kitchen are just examples; the final choice will be that of the client! Example of some of the specifications,

 Interior and exterior floor tiles from GRESPANIA 600x600 or 800X800 or 1200x1200 (Depends on chosen tile)

- Bathroom walls with COVERLAM plates (GRESPANIA) 2700X1200
- Bathrooms from ROCA GEBERIT VILLEROY-BOCH
- Aerothermia/airconditioning
- PVE elevator (NO MAINTENANCE)
- Underfloor heating in the full villa
- Ceiling high windows with a sunken track, 5+5/chamber/6+6
- Invisible ceiling-high doors
- Fully fitted kitchen with aluminum frame doors and covered with COVERLAM
- Island with COVERLAM 3600X1600 no visible joints
- White goods from BOSCH
- Heated pool
- Shutters in the downstairs bedrooms
- Solar panels and 1 lithium battery of 10kW
- Car charger
- LED lights in the driveway to the garage and entrance to the villa
- Dusk till downlights
- Motorised entrance gate and driveway gate