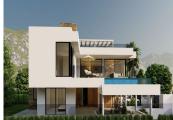

## CASA 6 DORMITORIOS 6 BAÑOS IN MARBESA

Marbesa

REF# V4629580 3.295.000 €

 DORM.
 BAÑOS
 CONS.
 PARCELA
 TERRACE

 6
 6
 562 m²
 847 m²
 180 m²

PROJECT AND LICENSES APPROVED – OFF-PLAN LUXURY ECOLOGICAL VILLA IN MARBESA, MARBELLA, SECOND LINE OF THE BEACH WITH SEA VIEWS

This property will be built on 3 floors with a PVE panoramic elevator consisting of an entrance hall, 3 bedrooms with ensuite bathrooms, and a garden with a pool, a few trees and scrubs and a pool.

On the first floor, we have the guest toilet, a fully fitted kitchen with all appliances, a living-dining area, the master bedroom with an ensuite bathroom and dressing, and a heated pool. In the basement, there is a big garage, a laundry room fitted with cabinets, a worktop, a sink, a cinema room, 2 bedrooms with a shared bathroom (possibility to add a second bathroom), an installation room, and a distributor. The sunroof has a pergola with a sitting area, BBQ area, and Jacuzzi.