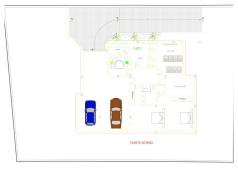

This property will be built on 3 floors with a PVE panoramic elevator consisting of an entrance hall, 3 bedrooms with ensuite bathrooms, and a garden with a pool, a few trees and scrubs and a pool.

On the first floor, we have the guest toilet, a fully fitted kitchen with all appliances, a living-dining area, the master bedroom with an ensuite bathroom and dressing, and a heated pool. In the basement, there is a big garage, a laundry room fitted with cabinets, a worktop, a sink, a cinema room, 2 bedrooms with a shared bathroom (possibility to add a second bathroom), an installation room, and a distributor. The sunroof has a pergola with a sitting area, BBQ area, and Jacuzzi.