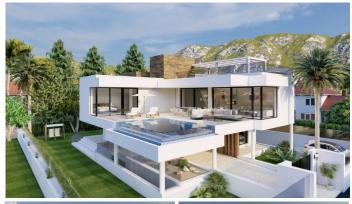

## CASA 6 DORMITORIOS 6 BAÑOS IN MARBESA

Marbesa

REF# V4629580 3.295.000 €

 DORM.
 BAÑOS
 CONS.
 PARCELA
 TERRACE

 6
 6
 562 m²
 847 m²
 180 m²

PROJECT AND LICENSES APPROVED – OFF-PLAN LUXURY ECOLOGICAL VILLA IN MARBESA, MARBELLA, SECOND LINE OF THE BEACH WITH SEA VIEWS

This property will be built on 3 floors with a PVE panoramic elevator consisting of an entrance hall, 3 bedrooms with ensuite bathrooms, and a garden with a pool, a few trees and scrubs and a pool.

On the first floor, we have the guest toilet, a fully fitted kitchen with all appliances, a living-dining area, the master bedroom with an ensuite bathroom and dressing, and a heated pool. In the basement, there is a big garage, a laundry room fitted with cabinets, a worktop, a sink, a cinema room, 2 bedrooms with a shared bathroom (possibility to add a second bathroom), an installation room, and a distributor. The sunroof has a pergola with a sitting area, BBQ area, and Jacuzzi.