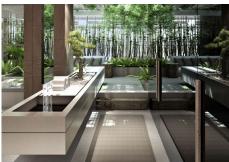

This property will be built on 3 floors with a PVE panoramic elevator consisting of an entrance hall, 3 bedrooms with ensuite bathrooms, and a garden with a pool, a few trees and scrubs and a pool.

On the first floor, we have the guest toilet, a fully fitted kitchen with all appliances, a living-dining area, the master bedroom with an ensuite bathroom and dressing, and a heated pool. In the basement, there is a big garage, a laundry room fitted with cabinets, a worktop, a sink, a cinema room, 2 bedrooms with a shared bathroom (possibility to add a second bathroom), an installation room, and a distributor. The sunroof has a pergola with a sitting area, BBQ area, and Jacuzzi.