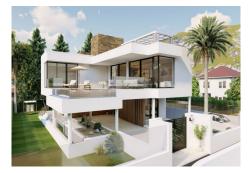

## CASA 6 DORMITORIOS 6 BAÑOS IN MARBESA

Marbesa

REF# V4629580 3.295.000 €

 DORM.
 BAÑOS
 CONS.
 PARCELA
 TERRACE

 6
 6
 562 m²
 847 m²
 180 m²

PROJECT AND LICENSES APPROVED – OFF-PLAN LUXURY ECOLOGICAL VILLA IN MARBESA, MARBELLA, SECOND LINE OF THE BEACH WITH SEA VIEWS

This property will be built on 3 floors with a PVE panoramic elevator consisting of an entrance hall, 3 bedrooms with ensuite bathrooms, and a garden with a pool, a few trees and scrubs and a pool.

On the first floor, we have the guest toilet, a fully fitted kitchen with all appliances, a living-dining area, the master bedroom with an ensuite bathroom and dressing, and a heated pool. In the basement, there is a big garage, a laundry room fitted with cabinets, a worktop, a sink, a cinema room, 2 bedrooms with a shared bathroom (possibility to add a second bathroom), an installation room, and a distributor. The sunroof has a pergola with a sitting area, BBQ area, and Jacuzzi.