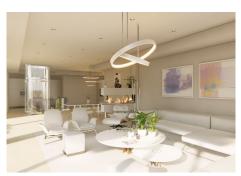

This property will be built on 3 floors with a PVE panoramic elevator consisting of an entrance hall, 3 bedrooms with ensuite bathrooms, and a garden with a pool, a few trees and scrubs and a pool.

On the first floor, we have the guest toilet, a fully fitted kitchen with all appliances, a living-dining area, the master bedroom with an ensuite bathroom and dressing, and a heated pool. In the basement, there is a big garage, a laundry room fitted with cabinets, a worktop, a sink, a cinema room, 2 bedrooms with a shared bathroom (possibility to add a second bathroom), an installation room, and a distributor. The sunroof has a pergola with a sitting area, BBQ area, and Jacuzzi.

Photos of bathrooms and the kitchen are just examples; the final choice will be that of the client! Example of some of the specifications,

 Interior and exterior floor tiles from GRESPANIA 600x600 or 800X800 or 1200x1200 (Depends on chosen tile)