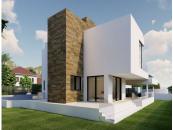

## CASA 6 DORMITORIOS 6 BAÑOS IN MARBESA

Marbesa

REF# V4629580 3.295.000 €

 DORM.
 BAÑOS
 CONS.
 PARCELA
 TERRACE

 6
 6
 562 m²
 847 m²
 180 m²

PROJECT AND LICENSES APPROVED – OFF-PLAN LUXURY ECOLOGICAL VILLA IN MARBESA, MARBELLA, SECOND LINE OF THE BEACH WITH SEA VIEWS

This property will be built on 3 floors with a PVE panoramic elevator consisting of an entrance hall, 3 bedrooms with ensuite bathrooms, and a garden with a pool, a few trees and scrubs and a pool.

On the first floor, we have the guest toilet, a fully fitted kitchen with all appliances, a living-dining area, the master bedroom with an ensuite bathroom and dressing, and a heated pool. In the basement, there is a big garage, a laundry room fitted with cabinets, a worktop, a sink, a cinema room, 2 bedrooms with a shared bathroom (possibility to add a second bathroom), an installation room, and a distributor. The sunroof has a pergola with a sitting area, BBQ area, and Jacuzzi.