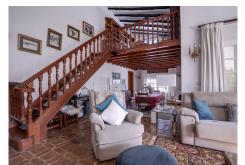

In the cosy living room you will find beautiful high, exposed beamed ceiling and a grand fireplace. The high beamed ceiling adds a touch of rustic charm, and the room has plenty of natural light.

Connected to the living room is a sunken dining room, creating a sense of intimacy with sliding doors leading to an expansive covered terrace. Views of the pool and garden can be enjoyed from the terrace. A

unique mezzanine office space also adds a lot of charm to the living room area.

The heart of the home, is the spacious kitchen, fully fitted and designed for both style and functionality. Antique white wooden cupboards complement the classic style, creating a warm and inviting atmosphere. The double sink adds convenience to daily chores, and the kitchen window opens onto a quaint courtyard.