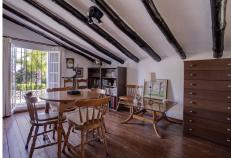

In the cosy living room you will find beautiful high, exposed beamed ceiling and a grand fireplace. The high beamed ceiling adds a touch of rustic charm, and the room has plenty of natural light.

Connected to the living room is a sunken dining room, creating a sense of intimacy with sliding doors leading to an expansive covered terrace. Views of the pool and garden can be enjoyed from the terrace. A

unique mezzanine office space also adds a lot of charm to the living room area.

The heart of the home, is the spacious kitchen, fully fitted and designed for both style and functionality. Antique white wooden cupboards complement the classic style, creating a warm and inviting atmosphere. The double sink adds convenience to daily chores, and the kitchen window opens onto a quaint courtyard.