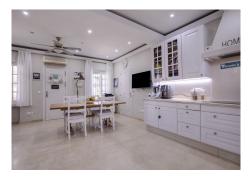

unique mezzanine office space also adds a lot of charm to the living room area.

The heart of the home, is the spacious kitchen, fully fitted and designed for both style and functionality. Antique white wooden cupboards complement the classic style, creating a warm and inviting atmosphere. The double sink adds convenience to daily chores, and the kitchen window opens onto a quaint courtyard.