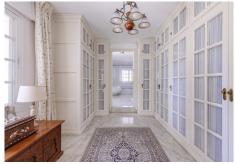

unique mezzanine office space also adds a lot of charm to the living room area.

The heart of the home, is the spacious kitchen, fully fitted and designed for both style and functionality. Antique white wooden cupboards complement the classic style, creating a warm and inviting atmosphere. The double sink adds convenience to daily chores, and the kitchen window opens onto a quaint courtyard.