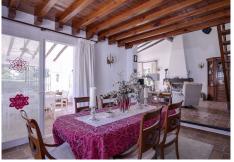

In the cosy living room you will find beautiful high, exposed beamed ceiling and a grand fireplace. The high beamed ceiling adds a touch of rustic charm, and the room has plenty of natural light.

Connected to the living room is a sunken dining room, creating a sense of intimacy with sliding doors leading to an expansive covered terrace. Views of the pool and garden can be enjoyed from the terrace. A