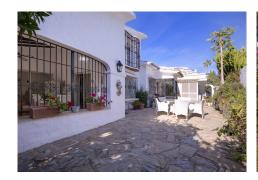

In the cosy living room you will find beautiful high, exposed beamed ceiling and a grand fireplace. The high beamed ceiling adds a touch of rustic charm, and the room has plenty of natural light.

Connected to the living room is a sunken dining room, creating a sense of intimacy with sliding doors leading to an expansive covered terrace. Views of the pool and garden can be enjoyed from the terrace. A