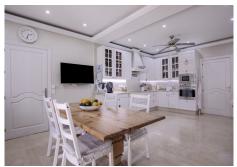

unique mezzanine office space also adds a lot of charm to the living room area.

The heart of the home, is the spacious kitchen, fully fitted and designed for both style and functionality. Antique white wooden cupboards complement the classic style, creating a warm and inviting atmosphere. The double sink adds convenience to daily chores, and the kitchen window opens onto a quaint courtyard.