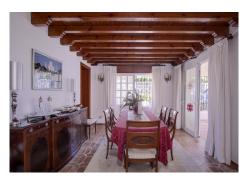

In the cosy living room you will find beautiful high, exposed beamed ceiling and a grand fireplace. The high beamed ceiling adds a touch of rustic charm, and the room has plenty of natural light.

Connected to the living room is a sunken dining room, creating a sense of intimacy with sliding doors leading to an expansive covered terrace. Views of the pool and garden can be enjoyed from the terrace. A