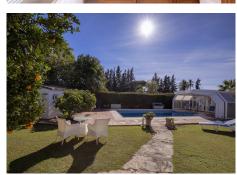

The pool with retractable roof enables year round swimming with an outdoor shower area. The wrap-around tranquil walled garden boasts mature avocado, orange, and lemon trees that provide not only shade but also a delightful fragrance. The garden is a blend of lawn, artfully arranged tiles, and pebbles. An ornamental fountain also adds charm to the garden area.

A convenient gate provides direct access to the road and the nearby golf course. A raised vegetable garden, special storage area for wood and ample terraces all add to this well thought out property. It truly is one of a kind!