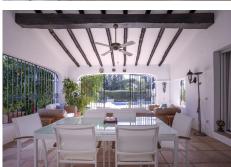

The pool with retractable roof enables year round swimming with an outdoor shower area. The wrap-around tranquil walled garden boasts mature avocado, orange, and lemon trees that provide not only shade but also a delightful fragrance. The garden is a blend of lawn, artfully arranged tiles, and pebbles. An ornamental fountain also adds charm to the garden area.