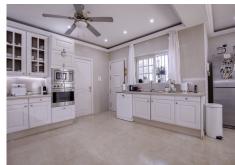

unique mezzanine office space also adds a lot of charm to the living room area.

The heart of the home, is the spacious kitchen, fully fitted and designed for both style and functionality. Antique white wooden cupboards complement the classic style, creating a warm and inviting atmosphere. The double sink adds convenience to daily chores, and the kitchen window opens onto a quaint courtyard.