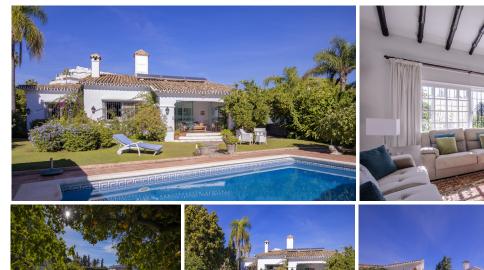

Guadalmina Alta

REF# V4559095 2.495.000 €

 DORM.
 BAÑOS
 CONS.
 PARCELA

 4
 4.5
 394 m²
 1427 m²

'Un Paso Mas' is a unique cortijo style villa very close to Guadalmina Club house, in Guadalmina Alta. The interior exudes character with beautifully patterned antique terracotta tiles.

The pool with retractable roof enables year round swimming with an outdoor shower area. The wrap-around tranquil walled garden boasts mature avocado, orange, and lemon trees that provide not only shade but also a delightful fragrance. The garden is a blend of lawn, artfully arranged tiles, and pebbles. An ornamental fountain also adds charm to the garden area.