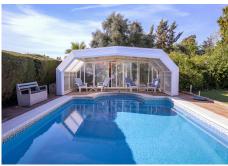

The pool with retractable roof enables year round swimming with an outdoor shower area. The wrap-around tranquil walled garden boasts mature avocado, orange, and lemon trees that provide not only shade but also a delightful fragrance. The garden is a blend of lawn, artfully arranged tiles, and pebbles. An ornamental fountain also adds charm to the garden area.