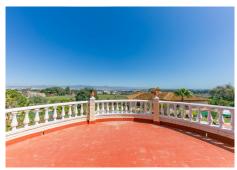

The top floor is a large attic very bright.

The covered and large terrace on the ground floor is ideal for parties and meetings. It leads to a patio and garden.

The basement has been converted into 2 complete and separate apartments; each has a kitchen, living room, 3 bedrooms and a bathroom.