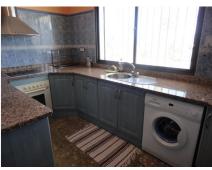

The property sets on a flat plot of 1.675m2 and is divided into 3 houses:

The main house has 3 floors: The ground floor is accessed by a beautiful and spacious hall with 3 access: 1st leads to the large kitchen dining room fully equipped with a table in the center and a living area with fireplace and access to large covered terrace. 2nd access leads to the living room with another fireplace, with access to the main terrace and a spacious bedroom and a bathroom. 3rd access leads up to the first floor where there is a 2-second living room with access to a terrace and a large kitchen which could become again into a spacious bathroom and the living room into a large bedroom. On this level there is also another full bath and 2 very large bedrooms with fitted wardrobes and access to their sunny terraces with open views to the mountains and the sea.