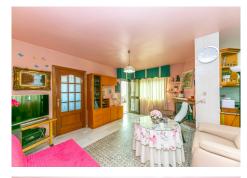

The property sets on a flat plot of 1.675m2 and is divided into 3 houses:

The main house has 3 floors: The ground floor is accessed by a beautiful and spacious hall with 3 access: 1st leads to the large kitchen dining room fully equipped with a table in the center and a living area with fireplace and access to large covered terrace. 2nd access leads to the living room with another fireplace, with access to the main terrace and a spacious bedroom and a bathroom. 3rd access leads up to the first floor where there is a 2-second living room with access to a terrace and a large kitchen which could become again into a spacious bathroom and the living room into a large bedroom. On this level there is also another full bath and 2 very large bedrooms with fitted wardrobes and access to their sunny terraces with open views to the mountains and the sea.

The top floor is a large attic very bright.

The covered and large terrace on the ground floor is ideal for parties and meetings. It leads to a patio and garden.

The basement has been converted into 2 complete and separate apartments; each has a kitchen, living room, 3 bedrooms and a bathroom.