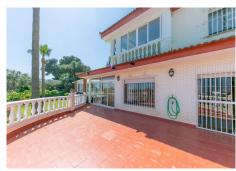

The property sets on a flat plot of 1.675m2 and is divided into 3 houses:

The main house has 3 floors: The ground floor is accessed by a beautiful and spacious hall with 3 access: 1st leads to the large kitchen dining room fully equipped with a table in the center and a living area with fireplace and access to large covered terrace. 2nd access leads to the living room with another fireplace, with access to the main terrace and a spacious bedroom and a bathroom. 3rd access leads up to the first floor where there is a 2-second living room with access to a terrace and a large kitchen which could become again into a spacious bathroom and the living room into a large bedroom. On this level there is also another full bath and 2 very large bedrooms with fitted wardrobes and access to their sunny terraces with open views to the mountains and the sea.