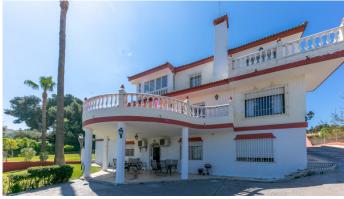

The property sets on a flat plot of 1.675m2 and is divided into 3 houses:

The main house has 3 floors: The ground floor is accessed by a beautiful and spacious hall with 3 access: 1st leads to the large kitchen dining room fully equipped with a table in the center and a living area with fireplace and access to large covered terrace. 2nd access leads to the living room with another fireplace, with access to the main terrace and a spacious bedroom and a bathroom. 3rd access leads up to the first floor where there is a 2-second living room with access to a terrace and a large kitchen which could become again into a spacious bathroom and the living room into a large bedroom. On this level there is also another full bath and 2 very large bedrooms with fitted wardrobes and access to their sunny terraces with open views to the mountains and the sea.

The top floor is a large attic very bright.

The covered and large terrace on the ground floor is ideal for parties and meetings. It leads to a patio and garden.

The basement has been converted into 2 complete and separate apartments; each has a kitchen, living room, 3 bedrooms and a bathroom.