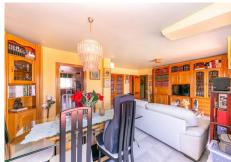

The property sets on a flat plot of 1.675m2 and is divided into 3 houses:

The main house has 3 floors: The ground floor is accessed by a beautiful and spacious hall with 3 access: 1st leads to the large kitchen dining room fully equipped with a table in the center and a living area with fireplace and access to large covered terrace. 2nd access leads to the living room with another fireplace, with access to the main terrace and a spacious bedroom and a bathroom. 3rd access leads up to the first floor where there is a 2-second living room with access to a terrace and a large kitchen which could become again into a spacious bathroom and the living room into a large bedroom. On this level there is also another full bath and 2 very large bedrooms with fitted wardrobes and access to their sunny terraces with open views to the mountains and the sea.