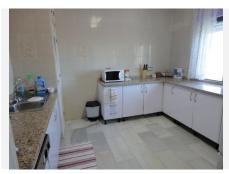

The property sets on a flat plot of 1.675m2 and is divided into 3 houses:

The main house has 3 floors: The ground floor is accessed by a beautiful and spacious hall with 3 access: 1st leads to the large kitchen dining room fully equipped with a table in the center and a living area with fireplace and access to large covered terrace. 2nd access leads to the living room with another fireplace, with access to the main terrace and a spacious bedroom and a bathroom. 3rd access leads up to the first floor where there is a 2-second living room with access to a terrace and a large kitchen which could become again into a spacious bathroom and the living room into a large bedroom. On this level there is also another full bath and 2 very large bedrooms with fitted wardrobes and access to their sunny terraces with open views to the mountains and the sea.