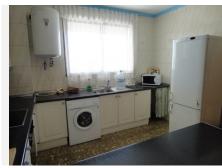

The top floor is a large attic very bright.

The covered and large terrace on the ground floor is ideal for parties and meetings. It leads to a patio and garden.

The basement has been converted into 2 complete and separate apartments; each has a kitchen, living room, 3 bedrooms and a bathroom.