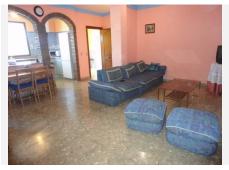

The property sets on a flat plot of 1.675m2 and is divided into 3 houses:

The main house has 3 floors: The ground floor is accessed by a beautiful and spacious hall with 3 access: 1st leads to the large kitchen dining room fully equipped with a table in the center and a living area with fireplace and access to large covered terrace. 2nd access leads to the living room with another fireplace, with access to the main terrace and a spacious bedroom and a bathroom. 3rd access leads up to the first floor where there is a 2-second living room with access to a terrace and a large kitchen which could become again into a spacious bathroom and the living room into a large bedroom. On this level there is also another full bath and 2 very large bedrooms with fitted wardrobes and access to their sunny terraces with open views to the mountains and the sea.