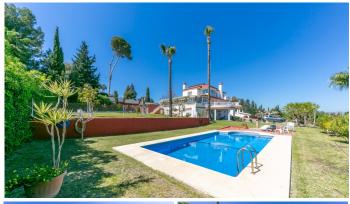

## CASA 10 DORMITORIOS 4 BAÑOS IN TORREMOLINOS

Torremolinos

REF# V207193 950.000 €

 DORM.
 BAÑOS
 CONS.
 PARCELA

 10
 4
 500 m²
 1675 m²

Huge Villa in a very exclusive, safe and quiet area but close to services, airport, beach and motorway.

The house is surrounded by a beautiful garden with irrigation system, mature trees and a swimming pool, ample parking for numerous vehicles and a large workshop.

The gate is automatic. There is a big water deposit. The property is in very good condition and offers a lot of possibilities. The complex has 24 hour security service.