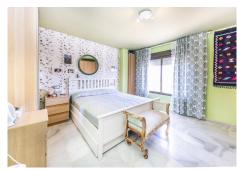

The property sets on a flat plot of 1.675m2 and is divided into 3 houses:

The main house has 3 floors: The ground floor is accessed by a beautiful and spacious hall with 3 access: 1st leads to the large kitchen dining room fully equipped with a table in the center and a living area with fireplace and access to large covered terrace. 2nd access leads to the living room with another fireplace, with access to the main terrace and a spacious bedroom and a bathroom. 3rd access leads up to the first floor where there is a 2-second living room with access to a terrace and a large kitchen which could become again into a spacious bathroom and the living room into a large bedroom. On this level there is also another full bath and 2 very large bedrooms with fitted wardrobes and access to their sunny terraces with open views to the mountains and the sea.