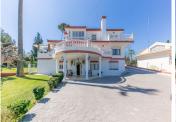

## CASA 10 DORMITORIOS 4 BAÑOS IN TORREMOLINOS

Torremolinos

REF# V207193 950.000 €

 DORM.
 BAÑOS
 CONS.
 PARCELA

 10
 4
 500 m²
 1675 m²

Huge Villa in a very exclusive, safe and quiet area but close to services, airport, beach and motorway.

The property sets on a flat plot of 1.675m2 and is divided into 3 houses:

The main house has 3 floors: The ground floor is accessed by a beautiful and spacious hall with 3 access: 1st leads to the large kitchen dining room fully equipped with a table in the center and a living area with fireplace and access to large covered terrace. 2nd access leads to the living room with another fireplace, with access to the main terrace and a spacious bedroom and a bathroom. 3rd access leads up to the first floor where there is a 2-second living room with access to a terrace and a large kitchen which could become again into a spacious bathroom and the living room into a large bedroom. On this level there is also another full bath and 2 very large bedrooms with fitted wardrobes and access to their sunny terraces with open views to the mountains and the sea.