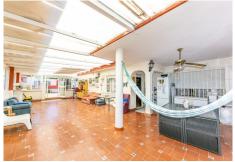

The property sets on a flat plot of 1.675m2 and is divided into 3 houses:

The main house has 3 floors: The ground floor is accessed by a beautiful and spacious hall with 3 access: 1st leads to the large kitchen dining room fully equipped with a table in the center and a living area with fireplace and access to large covered terrace. 2nd access leads to the living room with another fireplace, with access to the main terrace and a spacious bedroom and a bathroom. 3rd access leads up to the first floor where there is a 2-second living room with access to a terrace and a large kitchen which could become again into a spacious bathroom and the living room into a large bedroom. On this level there is also another full bath and 2 very large bedrooms with fitted wardrobes and access to their sunny terraces with open views to the mountains and the sea.