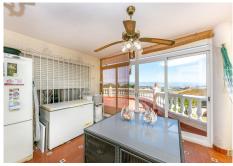

The property sets on a flat plot of 1.675m2 and is divided into 3 houses:

The main house has 3 floors: The ground floor is accessed by a beautiful and spacious hall with 3 access: 1st leads to the large kitchen dining room fully equipped with a table in the center and a living area with fireplace and access to large covered terrace. 2nd access leads to the living room with another fireplace, with access to the main terrace and a spacious bedroom and a bathroom. 3rd access leads up to the first floor where there is a 2-second living room with access to a terrace and a large kitchen which could become again into a spacious bathroom and the living room into a large bedroom. On this level there is also another full bath and 2 very large bedrooms with fitted wardrobes and access to their sunny terraces with open views to the mountains and the sea.