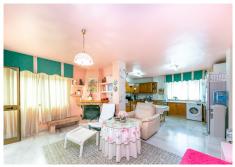

The property sets on a flat plot of 1.675m2 and is divided into 3 houses:

The main house has 3 floors: The ground floor is accessed by a beautiful and spacious hall with 3 access: 1st leads to the large kitchen dining room fully equipped with a table in the center and a living area with fireplace and access to large covered terrace. 2nd access leads to the living room with another fireplace, with access to the main terrace and a spacious bedroom and a bathroom. 3rd access leads up to the first floor where there is a 2-second living room with access to a terrace and a large kitchen which could become again into a spacious bathroom and the living room into a large bedroom. On this level there is also another full bath and 2 very large bedrooms with fitted wardrobes and access to their sunny terraces with open views to the mountains and the sea.

The top floor is a large attic very bright.

The covered and large terrace on the ground floor is ideal for parties and meetings. It leads to a patio and garden.

The basement has been converted into 2 complete and separate apartments; each has a kitchen, living room, 3 bedrooms and a bathroom.