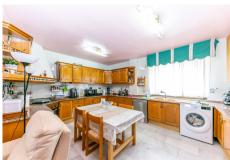

The property sets on a flat plot of 1.675m2 and is divided into 3 houses:

The main house has 3 floors: The ground floor is accessed by a beautiful and spacious hall with 3 access: 1st leads to the large kitchen dining room fully equipped with a table in the center and a living area with fireplace and access to large covered terrace. 2nd access leads to the living room with another fireplace, with access to the main terrace and a spacious bedroom and a bathroom. 3rd access leads up to the first floor where there is a 2-second living room with access to a terrace and a large kitchen which could become again into a spacious bathroom and the living room into a large bedroom. On this level there is also another full bath and 2 very large bedrooms with fitted wardrobes and access to their sunny terraces with open views to the mountains and the sea.