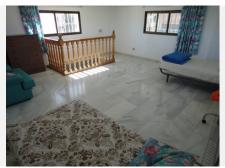

The property sets on a flat plot of 1.675m2 and is divided into 3 houses:

The main house has 3 floors: The ground floor is accessed by a beautiful and spacious hall with 3 access: 1st leads to the large kitchen dining room fully equipped with a table in the center and a living area with fireplace and access to large covered terrace. 2nd access leads to the living room with another fireplace, with access to the main terrace and a spacious bedroom and a bathroom. 3rd access leads up to the first floor where there is a 2-second living room with access to a terrace and a large kitchen which could become again into a spacious bathroom and the living room into a large bedroom. On this level there is also another full bath and 2 very large bedrooms with fitted wardrobes and access to their sunny terraces with open views to the mountains and the sea.