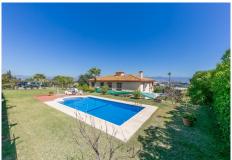

The house is surrounded by a beautiful garden with irrigation system, mature trees and a swimming pool, ample parking for numerous vehicles and a large workshop.

The gate is automatic. There is a big water deposit. The property is in very good condition and offers a lot of possibilities. The complex has 24 hour security service.