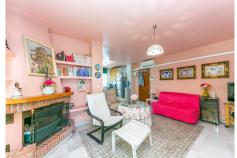

The property sets on a flat plot of 1.675m2 and is divided into 3 houses:

The main house has 3 floors: The ground floor is accessed by a beautiful and spacious hall with 3 access: 1st leads to the large kitchen dining room fully equipped with a table in the center and a living area with fireplace and access to large covered terrace. 2nd access leads to the living room with another fireplace, with access to the main terrace and a spacious bedroom and a bathroom. 3rd access leads up to the first floor where there is a 2-second living room with access to a terrace and a large kitchen which could become again into a spacious bathroom and the living room into a large bedroom. On this level there is also another full bath and 2 very large bedrooms with fitted wardrobes and access to their sunny terraces with open views to the mountains and the sea.