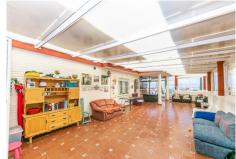

The top floor is a large attic very bright.

The covered and large terrace on the ground floor is ideal for parties and meetings. It leads to a patio and garden.

The basement has been converted into 2 complete and separate apartments; each has a kitchen, living room, 3 bedrooms and a bathroom.