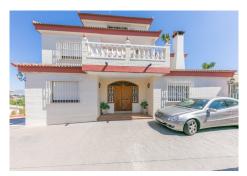

The property sets on a flat plot of 1.675m2 and is divided into 3 houses:

The main house has 3 floors: The ground floor is accessed by a beautiful and spacious hall with 3 access: 1st leads to the large kitchen dining room fully equipped with a table in the center and a living area with fireplace and access to large covered terrace. 2nd access leads to the living room with another fireplace, with access to the main terrace and a spacious bedroom and a bathroom. 3rd access leads up to the first floor where there is a 2-second living room with access to a terrace and a large kitchen which could become again into a spacious bathroom and the living room into a large bedroom. On this level there is also another full bath and 2 very large bedrooms with fitted wardrobes and access to their sunny terraces with open views to the mountains and the sea.

The house is surrounded by a beautiful garden with irrigation system, mature trees and a swimming pool, ample parking for numerous vehicles and a large workshop.

The gate is automatic. There is a big water deposit. The property is in very good condition and offers a lot of possibilities. The complex has 24 hour security service.