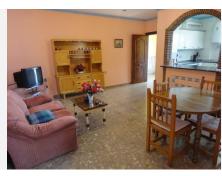

The property sets on a flat plot of 1.675m2 and is divided into 3 houses:

The main house has 3 floors: The ground floor is accessed by a beautiful and spacious hall with 3 access: 1st leads to the large kitchen dining room fully equipped with a table in the center and a living area with fireplace and access to large covered terrace. 2nd access leads to the living room with another fireplace, with access to the main terrace and a spacious bedroom and a bathroom. 3rd access leads up to the first floor where there is a 2-second living room with access to a terrace and a large kitchen which could become again into a spacious bathroom and the living room into a large bedroom. On this level there is also another full bath and 2 very large bedrooms with fitted wardrobes and access to their sunny terraces with open views to the mountains and the sea.