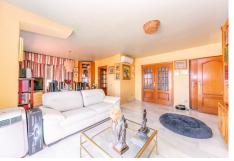

The property sets on a flat plot of 1.675m2 and is divided into 3 houses:

The main house has 3 floors: The ground floor is accessed by a beautiful and spacious hall with 3 access: 1st leads to the large kitchen dining room fully equipped with a table in the center and a living area with fireplace and access to large covered terrace. 2nd access leads to the living room with another fireplace, with access to the main terrace and a spacious bedroom and a bathroom. 3rd access leads up to the first floor where there is a 2-second living room with access to a terrace and a large kitchen which could become again into a spacious bathroom and the living room into a large bedroom. On this level there is also another full bath and 2 very large bedrooms with fitted wardrobes and access to their sunny terraces with open views to the mountains and the sea.