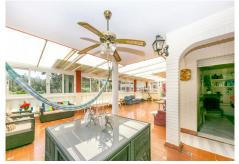

The property sets on a flat plot of 1.675m2 and is divided into 3 houses:

The main house has 3 floors: The ground floor is accessed by a beautiful and spacious hall with 3 access: 1st leads to the large kitchen dining room fully equipped with a table in the center and a living area with fireplace and access to large covered terrace. 2nd access leads to the living room with another fireplace, with access to the main terrace and a spacious bedroom and a bathroom. 3rd access leads up to the first floor where there is a 2-second living room with access to a terrace and a large kitchen which could become again into a spacious bathroom and the living room into a large bedroom. On this level there is also another full bath and 2 very large bedrooms with fitted wardrobes and access to their sunny terraces with open views to the mountains and the sea.