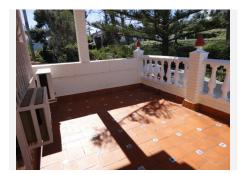

The property sets on a flat plot of 1.675m2 and is divided into 3 houses:

The main house has 3 floors: The ground floor is accessed by a beautiful and spacious hall with 3 access: 1st leads to the large kitchen dining room fully equipped with a table in the center and a living area with fireplace and access to large covered terrace. 2nd access leads to the living room with another fireplace, with access to the main terrace and a spacious bedroom and a bathroom. 3rd access leads up to the first floor where there is a 2-second living room with access to a terrace and a large kitchen which could become again into a spacious bathroom and the living room into a large bedroom. On this level there is also another full bath and 2 very large bedrooms with fitted wardrobes and access to their sunny terraces with open views to the mountains and the sea.

The top floor is a large attic very bright.

The covered and large terrace on the ground floor is ideal for parties and meetings. It leads to a patio and garden.

The basement has been converted into 2 complete and separate apartments; each has a kitchen, living room, 3 bedrooms and a bathroom.