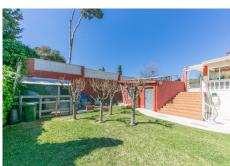

The top floor is a large attic very bright.

The covered and large terrace on the ground floor is ideal for parties and meetings. It leads to a patio and garden.

The basement has been converted into 2 complete and separate apartments; each has a kitchen, living room, 3 bedrooms and a bathroom.