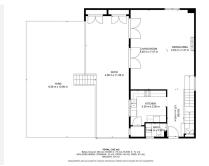

The villa extends over three floors with a total of five bedrooms, three bathrooms, and one toilet. Two of the

bedrooms are currently used as an office and entertainment space. An excellent choice for families or those looking for spacious accommodation!

On the entrance floor, we are welcomed by a fully equipped kitchen, a guest toilet, and a bright living room with direct access to a partially covered terrace. The terrace offers a perfect setting for relaxation with its lovely view of tropical gardens and the stunning Sierra Bermeja mountain range.

A few steps down we come to the private garden, where you can grow fruit trees and enjoy the tranquility. On the first floor we find the largest bedroom with its own bathroom and a spacious terrace with a fantastic view. On this level there are two further bedrooms and a bathroom. The basement consists of another living room, laundry room, bathroom, toilet, and two rooms that can be converted into bedrooms.