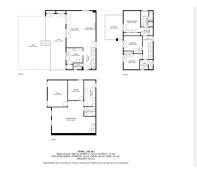

The villa extends over three floors with a total of five bedrooms, three bathrooms, and one toilet. Two of the

bedrooms are currently used as an office and entertainment space. An excellent choice for families or those looking for spacious accommodation!

A few steps down we come to the private garden, where you can grow fruit trees and enjoy the tranquility. On the first floor we find the largest bedroom with its own bathroom and a spacious terrace with a fantastic view. On this level there are two further bedrooms and a bathroom. The basement consists of another living room, laundry room, bathroom, toilet, and two rooms that can be converted into bedrooms.