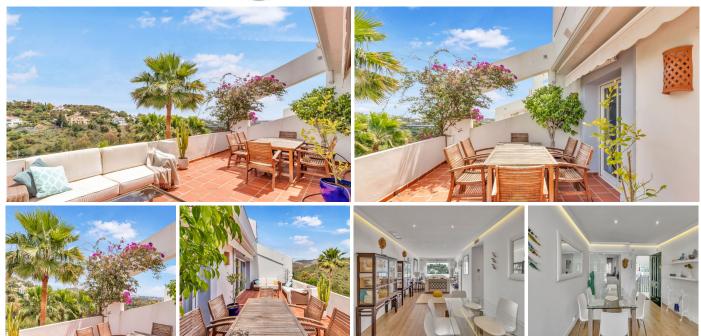

## MIDDLE FLOOR APARTMENT 3 BEDROOMS 2 BATHROOMS IN LA QUINTA

La Quinta

REF# V4300183 500.000 €

| BEDS | BATHS | BUILT  | TERRACE |
|------|-------|--------|---------|
| 3    | 2     | 118 m² | 37 m²   |

We present you this stunning apartment located in one of the most exclusive areas of the Costa del Sol, with panoramic views to the golf course and the Concha mountain.

Upon entering the property, the first thing you will notice is its spacious living and dining room, which offers direct access to a large private terrace, perfect for enjoying a lunch, or just relaxing on a sunny day. It also has a fully equipped kitchen with modern appliances and plenty of storage space.

The property also has access to a swimming pool to enjoy a refreshing swim on the hottest days. In

addition, it has its own parking space and storage room, which means you will have enough space to store your belongings and park your vehicle safely.