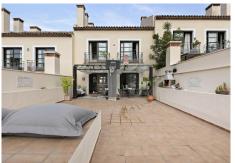

## TOWNHOUSE 4 BEDROOMS 4.5 BATHROOMS IN BENAHAVÍS

Benahavís

REF# V4175326 **549.000** €

| BEDS | BATHS | BUILT  | TERRACE |
|------|-------|--------|---------|
| 4    | 4.5   | 225 m² | 109 m²  |

The only available front line townhouse with large elevated terrace in El Casar, one of the most sought after urbanisations within Benahavis village, with its ideal location just a few minutes' walk to all kinds of amenities and slightly elevated giving it unbeatable views to the valley and mountains, as well as including gym, spa, indoor heated pool and three outdoor pools with gardens included in the community.

This spacious and bright house is distributed over 3 floors; on the ground floor (73m2 + terrace), we find a guest toilet, recently renovated open plan kitchen leading to the dining room and living room with cassette fireplace and access to a terrace of approximately 100m2. On the first floor (84m2), there are 3 bedrooms, all with en-suite bathrooms and fitted wardrobes. In the basement (93m2), there is a fourth bedroom (currently used as an office) with an exterior window and en-suite bathroom, private gym (easily converted into a games room or 5th bedroom) and laundry and storage room. The property includes private covered parking.