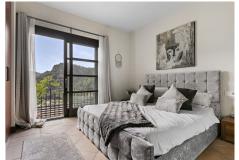

This spacious and bright house is distributed over 3 floors; on the ground floor (73m2 + terrace), we find a guest toilet, recently renovated open plan kitchen leading to the dining room and living room with cassette fireplace and access to a terrace of approximately 100m2. On the first floor (84m2), there are 3 bedrooms, all with en-suite bathrooms and fitted wardrobes. In the basement (93m2), there is a fourth bedroom (currently used as an office) with an exterior window and en-suite bathroom, private gym (easily converted into a games room or 5th bedroom) and laundry and storage room. The property includes private covered parking.