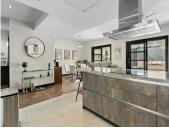

This spacious and bright house is distributed over 3 floors; on the ground floor (73m2 + terrace), we find a guest toilet, recently renovated open plan kitchen leading to the dining room and living room with cassette fireplace and access to a terrace of approximately 100m2. On the first floor (84m2), there are 3 bedrooms, all with en-suite bathrooms and fitted wardrobes. In the basement (93m2), there is a fourth bedroom (currently used as an office) with an exterior window and en-suite bathroom, private gym (easily converted into a games room or 5th bedroom) and laundry and storage room. The property includes private covered parking.