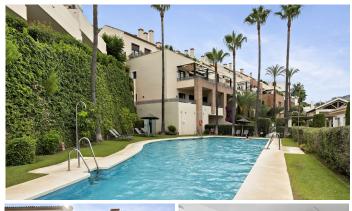

## TOWNHOUSE 4 BEDROOMS 4.5 BATHROOMS IN BENAHAVÍS

Benahavís

REF# V4175326 **549.000** €

| BEDS | BATHS | BUILT  | TERRACE |
|------|-------|--------|---------|
| 4    | 4.5   | 225 m² | 109 m²  |

The only available front line townhouse with large elevated terrace in El Casar, one of the most sought after urbanisations within Benahavis village, with its ideal location just a few minutes' walk to all kinds of amenities and slightly elevated giving it unbeatable views to the valley and mountains, as well as including gym, spa, indoor heated pool and three outdoor pools with gardens included in the community.