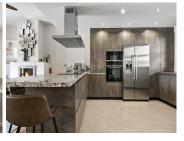

This spacious and bright house is distributed over 3 floors; on the ground floor (73m2 + terrace), we find a guest toilet, recently renovated open plan kitchen leading to the dining room and living room with cassette fireplace and access to a terrace of approximately 100m2. On the first floor (84m2), there are 3 bedrooms, all with en-suite bathrooms and fitted wardrobes. In the basement (93m2), there is a fourth bedroom (currently used as an office) with an exterior window and en-suite bathroom, private gym (easily converted into a games room or 5th bedroom) and laundry and storage room. The property includes private covered parking.