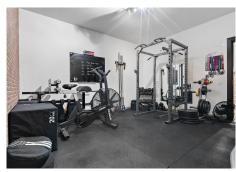

This spacious and bright house is distributed over 3 floors; on the ground floor (73m2 + terrace), we find a guest toilet, recently renovated open plan kitchen leading to the dining room and living room with cassette fireplace and access to a terrace of approximately 100m2. On the first floor (84m2), there are 3 bedrooms, all with en-suite bathrooms and fitted wardrobes. In the basement (93m2), there is a fourth bedroom (currently used as an office) with an exterior window and en-suite bathroom, private gym (easily converted into a games room or 5th bedroom) and laundry and storage room. The property includes private covered parking.

Glazing, Near Church, Basement.

Furniture : Optional. Kitchen : Fully Fitted. Garden : Communal.

Parking: Covered, Street, Private.

Utilities: Electricity, Drinkable Water, Telephone.

Category: Investment, Luxury, Resale.