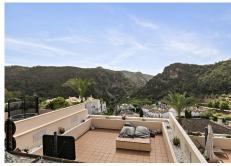

## TOWNHOUSE 4 BEDROOMS 4.5 BATHROOMS IN BENAHAVÍS

Benahavís

REF# V4175326 **549.000** €

| BEDS | BATHS | BUILT  | TERRACE |
|------|-------|--------|---------|
| 4    | 4.5   | 225 m² | 109 m²  |

The only available front line townhouse with large elevated terrace in El Casar, one of the most sought after urbanisations within Benahavis village, with its ideal location just a few minutes' walk to all kinds of amenities and slightly elevated giving it unbeatable views to the valley and mountains, as well as including gym, spa, indoor heated pool and three outdoor pools with gardens included in the community.

This spacious and bright house is distributed over 3 floors; on the ground floor (73m2 + terrace), we find a guest toilet, recently renovated open plan kitchen leading to the dining room and living room with cassette fireplace and access to a terrace of approximately 100m2. On the first floor (84m2), there are 3 bedrooms, all with en-suite bathrooms and fitted wardrobes. In the basement (93m2), there is a fourth bedroom (currently used as an office) with an exterior window and en-suite bathroom, private gym (easily converted into a games room or 5th bedroom) and laundry and storage room. The property includes private covered parking.