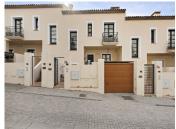

This spacious and bright house is distributed over 3 floors; on the ground floor (73m2 + terrace), we find a guest toilet, recently renovated open plan kitchen leading to the dining room and living room with cassette fireplace and access to a terrace of approximately 100m2. On the first floor (84m2), there are 3 bedrooms, all with en-suite bathrooms and fitted wardrobes. In the basement (93m2), there is a fourth bedroom (currently used as an office) with an exterior window and en-suite bathroom, private gym (easily converted into a games room or 5th bedroom) and laundry and storage room. The property includes private covered parking.