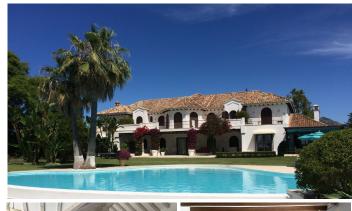

## HOUSE 8 BEDROOMS 7 BATHROOMS IN GUADALMINA BAJA

Guadalmina Baja

REF# V4330189 11.900.000 €

| BEDS | BATHS | BUILT   | PLOT    | TERRACE |
|------|-------|---------|---------|---------|
| 8    | 7     | 1840 m² | 5627 m² | 138 m²  |

Welcome to this stunning beachfront villa! This Mediterranean-style retreat combines luxury, comfort and ample space in an exceptional location.

The villa has 8 bedrooms and 7 bathrooms, ensuring space and comfort for all residents. Situated on a spacious 5,627 square meter plot, this property offers privacy and outdoor space. The constructed area of 1,840 square meters is distributed over two floors, carefully designed to maximize functionality and beauty. Upon entering, you will be captivated by the charm and elegance of the country-style interior. The basement not only houses a large garage for 10 cars, but also a comfortable bedroom with a private bathroom for staff. The master bedroom is a refuge in itself. Enjoy ultimate luxury and privacy as you prepare for the day or relax at night.

The lush gardens and diverse outdoor spaces are designed for relaxation and enjoyment. Dive into the spectacular pool, enjoy the warm Mediterranean sun on the spacious terrace or host unforgettable meetings in the beautiful gardens. The villa combines a quiet and exclusive environment with easy access