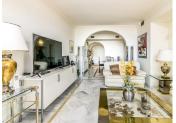

As you enter you will find the fully fitted kitchen on the left-hand side. Straight ahead to the spacious living and dining area. Direct access to the terrace that has absolutely breath-taking views of the sea, golf and surroundings. No better place to relax and unwind watching the beautiful sunset! Take a left at the living room to find the bedrooms. The master bedroom has an en-suite, plenty of wardrobe space and access to the stunning terrace.