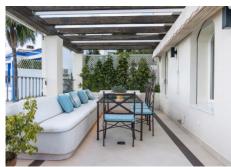

As you enter this elegant villa, you will be greeted by a spacious and naturally lit floor plan. The villa boasts a fully equipped kitchen, complete with top-of-the-line Gaggenau and Smeg appliances, with access to a private patio and terrace. The living room and dining space have been meticulously designed with great attention to detail, offering a comfortable and stylish area for relaxation and entertainment.