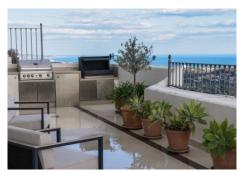

As you enter this elegant villa, you will be greeted by a spacious and naturally lit floor plan. The villa boasts a fully equipped kitchen, complete with top-of-the-line Gaggenau and Smeg appliances, with access to a private patio and terrace. The living room and dining space have been meticulously designed with great attention to detail, offering a comfortable and stylish area for relaxation and entertainment.

On the upper level of the villa, you will find another bedroom, an office, and a gym, all with access to a spacious terrace complete with an outdoor shower and Jacuzzi. This area of the villa is perfect for those who love to exercise, relax, and enjoy stunning views.