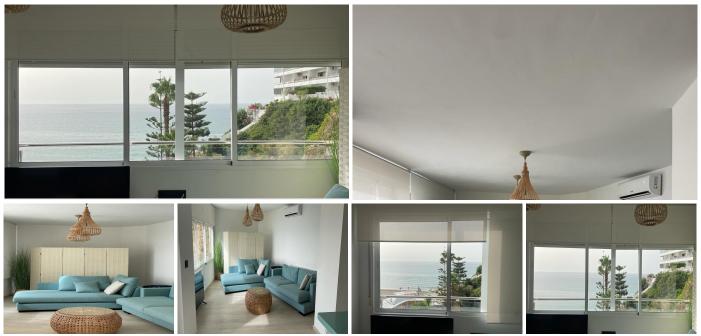

Fantastic apartment completely renovated with top quality, on the first line of the Bajondillo beach in Torremolinos, just 15 meters from the beach! Where in many communities you go down to take a bath in the pool, here you go down faster to the beach, to enjoy our waters, our beach bars and our Mediterranean lifestyle.

This house is made up of 3 double bedrooms with built-in wardrobes, 2 bathrooms (1 en suite), a living-dining room with impressive and unobstructed views of the Mediterranean, a modern kitchen with an open peninsula in the living room, in one of the buildings closest to the beach. from Torremolinos, and located on the top floor of the building, with no neighbors above. In addition, the urbanization has community parking.

In the area there are new constructions, but it has neither the views, nor the proximity to the beach of this apartment, nor the price. In one of the most developed areas of the Costa del Sol, a 15-minute walk from the Costa del Sol commuter train station, a 10-minute drive from the Plaza Mayor shopping center, 15 minutes from the airport and 20 minutes from the Ave María Zambrano Station (where you can combine with the suburban train) and from the center of Malaga.