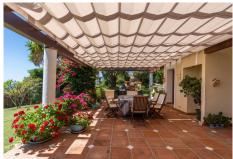

area, which enjoys superb sea views across the garden and pool. Linked to this area is the kitchen and family room, again a charming space with several lovely details such as cathedral ceilings and stone flooring. Large terraces can be accessed from the lounge and the kitchen. Next to the kitchen is a separate utility room which enjoys separate access to the driveway. Also on the ground floor are two double bedrooms and a bathroom.