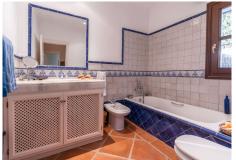

area, which enjoys superb sea views across the garden and pool. Linked to this area is the kitchen and family room, again a charming space with several lovely details such as cathedral ceilings and stone flooring. Large terraces can be accessed from the lounge and the kitchen. Next to the kitchen is a separate utility room which enjoys separate access to the driveway. Also on the ground floor are two double bedrooms and a bathroom.

On the upper floor is a very large master bedroom with terrace, plus en-suite bathroom and dressing area, plus a small office space on the other side of the galleried landing.

The lowest level of the villa boasts a shower room and several storage areas, as well as a large space of over 40m2 which could be easily converted to provide an additional bedroom, granny flat, games room, teenagers' den, office, gym or home cinema. This space enjoys full length natural light and provides independent access to the garden.