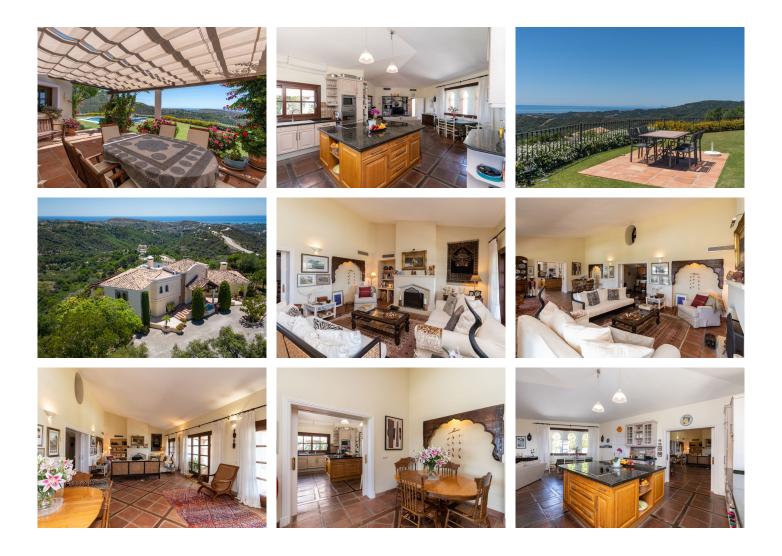

An automatic gate at the entrance to the property leads to an impressive driveway with a large parking area, part of which could accommodate a double carport. On entering the home via the antique wooden door, visitors are greeted by a beautiful galleried hallway which leads to the spacious lounge and dining

area, which enjoys superb sea views across the garden and pool. Linked to this area is the kitchen and family room, again a charming space with several lovely details such as cathedral ceilings and stone flooring. Large terraces can be accessed from the lounge and the kitchen. Next to the kitchen is a separate utility room which enjoys separate access to the driveway. Also on the ground floor are two double bedrooms and a bathroom.

On the upper floor is a very large master bedroom with terrace, plus en-suite bathroom and dressing area, plus a small office space on the other side of the galleried landing.

The lowest level of the villa boasts a shower room and several storage areas, as well as a large space of over 40m2 which could be easily converted to provide an additional bedroom, granny flat, games room, teenagers' den, office, gym or home cinema. This space enjoys full length natural light and provides independent access to the garden.

The garden is beautifully landscaped with a variety of trees, plants and shrubs, providing a stunning backdrop throughout the seasons. To cap it all, there is a lovely swimming pool in the centre of the lawned area in which to cool down before heading back to the terrace for that well-earned cocktail!