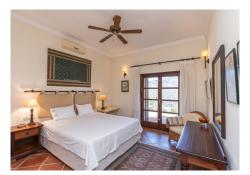

On the upper floor is a very large master bedroom with terrace, plus en-suite bathroom and dressing area, plus a small office space on the other side of the galleried landing.

The lowest level of the villa boasts a shower room and several storage areas, as well as a large space of over 40m2 which could be easily converted to provide an additional bedroom, granny flat, games room, teenagers' den, office, gym or home cinema. This space enjoys full length natural light and provides independent access to the garden.