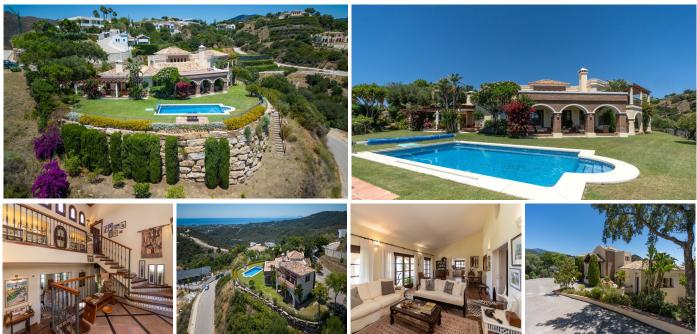

# REF# V4352704 1.950.000 €

| BEDS | BATHS | BUILT  | PLOT    |
|------|-------|--------|---------|
| 4    | 4     | 568 m² | 3012 m² |

Villa La Pionera is an utterly charming detached villa located in Monte Mayor, Benahavis. This was the first house to be built within the estate, and therefore arguably sits on the very best plot, with simply stunning views of the Mediterranean Sea and the surrounding landscape.

Villa La Pionera has never before been available on the market and therefore represents a rare opportunity to secure a breathtaking location within one of Benahavis's premier gated resorts. Lovingly created and maintained by the current owners, the villa exudes influences from Andalucia, East Africa and South America. There are also elements of colonial and Moorish influence, which combine superbly to create a welcoming family home.

The garden is beautifully landscaped with a variety of trees, plants and shrubs, providing a stunning backdrop throughout the seasons. To cap it all, there is a lovely swimming pool in the centre of the lawned area in which to cool down before heading back to the terrace for that well-earned cocktail!