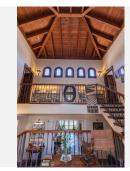

An automatic gate at the entrance to the property leads to an impressive driveway with a large parking area, part of which could accommodate a double carport. On entering the home via the antique wooden door, visitors are greeted by a beautiful galleried hallway which leads to the spacious lounge and dining