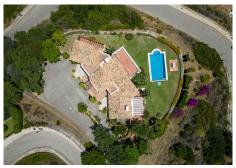

# REF# V4352704 1.950.000 €

| BEDS | BATHS | BUILT  | PLOT    |
|------|-------|--------|---------|
| 4    | 4     | 568 m² | 3012 m² |

Villa La Pionera is an utterly charming detached villa located in Monte Mayor, Benahavis. This was the first house to be built within the estate, and therefore arguably sits on the very best plot, with simply stunning views of the Mediterranean Sea and the surrounding landscape.

The garden is beautifully landscaped with a variety of trees, plants and shrubs, providing a stunning backdrop throughout the seasons. To cap it all, there is a lovely swimming pool in the centre of the lawned area in which to cool down before heading back to the terrace for that well-earned cocktail!