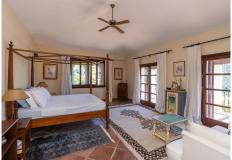

On the upper floor is a very large master bedroom with terrace, plus en-suite bathroom and dressing area, plus a small office space on the other side of the galleried landing.

The lowest level of the villa boasts a shower room and several storage areas, as well as a large space of over 40m2 which could be easily converted to provide an additional bedroom, granny flat, games room, teenagers' den, office, gym or home cinema. This space enjoys full length natural light and provides independent access to the garden.