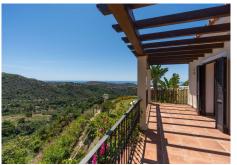

# REF# V4352704 1.950.000 €

| BEDS | BATHS | BUILT  | PLOT    |
|------|-------|--------|---------|
| 4    | 4     | 568 m² | 3012 m² |

Villa La Pionera is an utterly charming detached villa located in Monte Mayor, Benahavis. This was the first house to be built within the estate, and therefore arguably sits on the very best plot, with simply stunning views of the Mediterranean Sea and the surrounding landscape.

area, which enjoys superb sea views across the garden and pool. Linked to this area is the kitchen and family room, again a charming space with several lovely details such as cathedral ceilings and stone flooring. Large terraces can be accessed from the lounge and the kitchen. Next to the kitchen is a separate utility room which enjoys separate access to the driveway. Also on the ground floor are two double bedrooms and a bathroom.