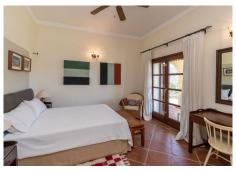

On the upper floor is a very large master bedroom with terrace, plus en-suite bathroom and dressing area, plus a small office space on the other side of the galleried landing.

The lowest level of the villa boasts a shower room and several storage areas, as well as a large space of over 40m2 which could be easily converted to provide an additional bedroom, granny flat, games room, teenagers' den, office, gym or home cinema. This space enjoys full length natural light and provides independent access to the garden.