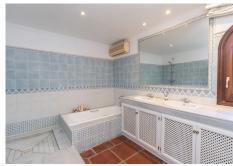

On the upper floor is a very large master bedroom with terrace, plus en-suite bathroom and dressing area, plus a small office space on the other side of the galleried landing.

The lowest level of the villa boasts a shower room and several storage areas, as well as a large space of over 40m2 which could be easily converted to provide an additional bedroom, granny flat, games room, teenagers' den, office, gym or home cinema. This space enjoys full length natural light and provides independent access to the garden.