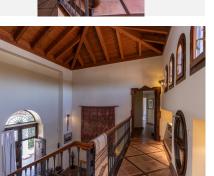

An automatic gate at the entrance to the property leads to an impressive driveway with a large parking area, part of which could accommodate a double carport. On entering the home via the antique wooden door, visitors are greeted by a beautiful galleried hallway which leads to the spacious lounge and dining