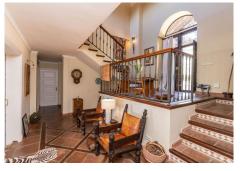

An automatic gate at the entrance to the property leads to an impressive driveway with a large parking area, part of which could accommodate a double carport. On entering the home via the antique wooden door, visitors are greeted by a beautiful galleried hallway which leads to the spacious lounge and dining