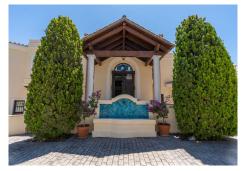

An automatic gate at the entrance to the property leads to an impressive driveway with a large parking area, part of which could accommodate a double carport. On entering the home via the antique wooden door, visitors are greeted by a beautiful galleried hallway which leads to the spacious lounge and dining