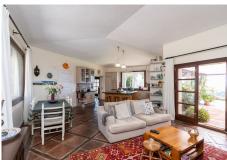

An automatic gate at the entrance to the property leads to an impressive driveway with a large parking area, part of which could accommodate a double carport. On entering the home via the antique wooden door, visitors are greeted by a beautiful galleried hallway which leads to the spacious lounge and dining

area, which enjoys superb sea views across the garden and pool. Linked to this area is the kitchen and family room, again a charming space with several lovely details such as cathedral ceilings and stone flooring. Large terraces can be accessed from the lounge and the kitchen. Next to the kitchen is a separate utility room which enjoys separate access to the driveway. Also on the ground floor are two double bedrooms and a bathroom.