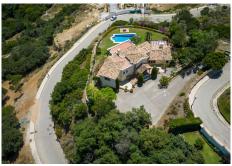

# REF# V4352704 1.950.000 €

| BEDS | BATHS | BUILT  | PLOT    |
|------|-------|--------|---------|
| 4    | 4     | 568 m² | 3012 m² |

Villa La Pionera is an utterly charming detached villa located in Monte Mayor, Benahavis. This was the first house to be built within the estate, and therefore arguably sits on the very best plot, with simply stunning views of the Mediterranean Sea and the surrounding landscape.

The garden is beautifully landscaped with a variety of trees, plants and shrubs, providing a stunning backdrop throughout the seasons. To cap it all, there is a lovely swimming pool in the centre of the lawned area in which to cool down before heading back to the terrace for that well-earned cocktail!