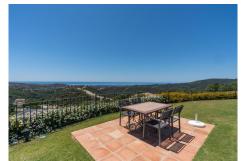

# REF# V4352704 1.950.000 €

| BEDS | BATHS | BUILT  | PLOT    |
|------|-------|--------|---------|
| 4    | 4     | 568 m² | 3012 m² |

Villa La Pionera is an utterly charming detached villa located in Monte Mayor, Benahavis. This was the first house to be built within the estate, and therefore arguably sits on the very best plot, with simply stunning views of the Mediterranean Sea and the surrounding landscape.

The garden is beautifully landscaped with a variety of trees, plants and shrubs, providing a stunning backdrop throughout the seasons. To cap it all, there is a lovely swimming pool in the centre of the lawned area in which to cool down before heading back to the terrace for that well-earned cocktail!