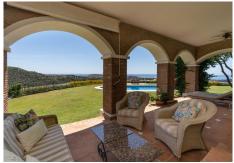

An automatic gate at the entrance to the property leads to an impressive driveway with a large parking area, part of which could accommodate a double carport. On entering the home via the antique wooden door, visitors are greeted by a beautiful galleried hallway which leads to the spacious lounge and dining

area, which enjoys superb sea views across the garden and pool. Linked to this area is the kitchen and family room, again a charming space with several lovely details such as cathedral ceilings and stone flooring. Large terraces can be accessed from the lounge and the kitchen. Next to the kitchen is a separate utility room which enjoys separate access to the driveway. Also on the ground floor are two double bedrooms and a bathroom.

The garden is beautifully landscaped with a variety of trees, plants and shrubs, providing a stunning backdrop throughout the seasons. To cap it all, there is a lovely swimming pool in the centre of the lawned area in which to cool down before heading back to the terrace for that well-earned cocktail!