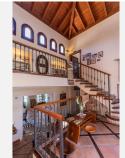

An automatic gate at the entrance to the property leads to an impressive driveway with a large parking area, part of which could accommodate a double carport. On entering the home via the antique wooden door, visitors are greeted by a beautiful galleried hallway which leads to the spacious lounge and dining