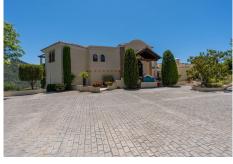

An automatic gate at the entrance to the property leads to an impressive driveway with a large parking area, part of which could accommodate a double carport. On entering the home via the antique wooden door, visitors are greeted by a beautiful galleried hallway which leads to the spacious lounge and dining