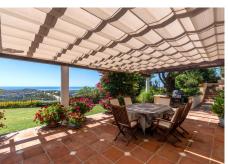

area, which enjoys superb sea views across the garden and pool. Linked to this area is the kitchen and family room, again a charming space with several lovely details such as cathedral ceilings and stone flooring. Large terraces can be accessed from the lounge and the kitchen. Next to the kitchen is a separate utility room which enjoys separate access to the driveway. Also on the ground floor are two double bedrooms and a bathroom.

The garden is beautifully landscaped with a variety of trees, plants and shrubs, providing a stunning backdrop throughout the seasons. To cap it all, there is a lovely swimming pool in the centre of the lawned area in which to cool down before heading back to the terrace for that well-earned cocktail!