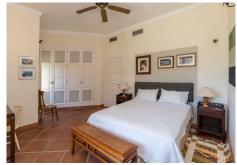

On the upper floor is a very large master bedroom with terrace, plus en-suite bathroom and dressing area, plus a small office space on the other side of the galleried landing.

The lowest level of the villa boasts a shower room and several storage areas, as well as a large space of over 40m2 which could be easily converted to provide an additional bedroom, granny flat, games room, teenagers' den, office, gym or home cinema. This space enjoys full length natural light and provides independent access to the garden.