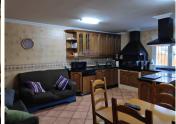

## HOUSE 5 BEDROOMS 4 BATHROOMS IN BENALMADENA

Benalmadena

REF# V3532570 800.000 €

| BEDS | BATHS | BUILT  | TERRACE |
|------|-------|--------|---------|
| 5    | 4     | 313 m² | 84 m²   |

Beautiful and spacious villa built with excellent quality materials, accessed from the street to the porch and patio or through a garage entrance. It consists of 2 floors plus garden floor, on the main floor there is a large and bright living room that leads to a terrace overlooking the sea, equipped kitchen with dining room and pantry, master bedroom with en suite bathroom and toilet, on the second floor (which is accessed both by the house and the garage area) has 4 large bedrooms each with its balcony overlooking the sea, fitted wardrobes in each of them and 2 bathrooms. The pool area is accessed by stairs from the main entrance where it has a covered terrace of 70 meters with barbecue all prepared with its dining area, surrounded by a garden and a descent where the land ends with numerous fruit trees. The house has built an area enabled for relaxation with access from the covered terrace, where it has a large Jacuzzi with a capacity of 10 people, sauna, Turkish bath and toilet. It also has a room for storing garden tools or machinery, another room with another toilet and a laundry room. You can perfectly replace the stairs with ramps if necessary. It is located in an excellent quiet area, next to golf course and near the beach.

Furniture : Optional. Kitchen : Fully Fitted. Garden : Private.

Security: Entry Phone.

Category: Golf.