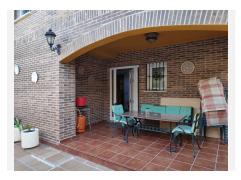

## HOUSE 5 BEDROOMS 4 BATHROOMS IN BENALMADENA

Benalmadena

REF# V3532570 800.000 €

| BEDS | BATHS | BUILT  | TERRACE |
|------|-------|--------|---------|
| 5    | 4     | 313 m² | 84 m²   |

Beautiful and spacious villa built with excellent quality materials, accessed from the street to the porch and patio or through a garage entrance. It consists of 2 floors plus garden floor, on the main floor there is a large and bright living room that leads to a terrace overlooking the sea, equipped kitchen with dining room and pantry, master bedroom with en suite bathroom and toilet, on the second floor (which is accessed both by the house and the garage area) has 4 large bedrooms each with its balcony overlooking the sea, fitted wardrobes in each of them and 2 bathrooms. The pool area is accessed by stairs from the main entrance where it has a covered terrace of 70 meters with barbecue all prepared with its dining area, surrounded by a garden and a descent where the land ends with numerous fruit trees. The house has built an area enabled for relaxation with access from the covered terrace, where it has a large Jacuzzi with a capacity of 10 people, sauna, Turkish bath and toilet. It also has a room for storing garden tools or machinery, another room with another toilet and a laundry room. You can perfectly replace the stairs with ramps if necessary. It is located in an excellent quiet area, next to golf course and near the beach.

Orientation : East, West.

Condition : Good. Pool : Private. Views : Sea, Golf.

Features: Covered Terrace, Fitted Wardrobes, Private Terrace, Sauna, Storage Room, Utility Room,

Ensuite Bathroom, Marble Flooring, Jacuzzi, Barbeque, Double Glazing, Basement, Fibre Optic.