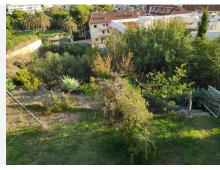

## HOUSE 5 BEDROOMS 4 BATHROOMS IN BENALMADENA

Benalmadena

REF# V3532570 800.000 €

| BEDS | BATHS | BUILT  | TERRACE |
|------|-------|--------|---------|
| 5    | 4     | 313 m² | 84 m²   |

Beautiful and spacious villa built with excellent quality materials, accessed from the street to the porch and patio or through a garage entrance. It consists of 2 floors plus garden floor, on the main floor there is a large and bright living room that leads to a terrace overlooking the sea, equipped kitchen with dining room and pantry, master bedroom with en suite bathroom and toilet, on the second floor (which is accessed both by the house and the garage area) has 4 large bedrooms each with its balcony overlooking the sea, fitted wardrobes in each of them and 2 bathrooms. The pool area is accessed by stairs from the main entrance where it has a covered terrace of 70 meters with barbecue all prepared with its dining area, surrounded by a garden and a descent where the land ends with numerous fruit trees. The house has built an area enabled for relaxation with access from the covered terrace, where it has a large Jacuzzi with a capacity of 10 people, sauna, Turkish bath and toilet. It also has a room for storing garden tools or machinery, another room with another toilet and a laundry room. You can perfectly replace the stairs with ramps if necessary. It is located in an excellent quiet area, next to golf course and near the beach.