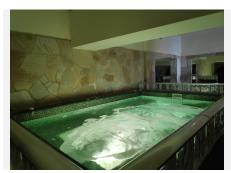

## HOUSE 5 BEDROOMS 4 BATHROOMS IN BENALMADENA

Benalmadena

REF# V3532570 800.000 €

| BEDS | BATHS | BUILT  | TERRACE |
|------|-------|--------|---------|
| 5    | 4     | 313 m² | 84 m²   |

Beautiful and spacious villa built with excellent quality materials, accessed from the street to the porch and patio or through a garage entrance. It consists of 2 floors plus garden floor, on the main floor there is a large and bright living room that leads to a terrace overlooking the sea, equipped kitchen with dining room and pantry, master bedroom with en suite bathroom and toilet, on the second floor (which is accessed both by the house and the garage area) has 4 large bedrooms each with its balcony overlooking the sea, fitted wardrobes in each of them and 2 bathrooms. The pool area is accessed by stairs from the main entrance where it has a covered terrace of 70 meters with barbecue all prepared with its dining area, surrounded by a garden and a descent where the land ends with numerous fruit trees. The house has built an area enabled for relaxation with access from the covered terrace, where it has a large Jacuzzi with a capacity of 10 people, sauna, Turkish bath and toilet. It also has a room for storing garden tools or machinery, another room with another toilet and a laundry room. You can perfectly replace the stairs with ramps if necessary. It is located in an excellent quiet area, next to golf course and near the beach.

Orientation : East, West.

Condition : Good. Pool : Private. Views : Sea, Golf.

Features: Covered Terrace, Fitted Wardrobes, Private Terrace, Sauna, Storage Room, Utility Room,

Ensuite Bathroom, Marble Flooring, Jacuzzi, Barbeque, Double Glazing, Basement, Fibre Optic.