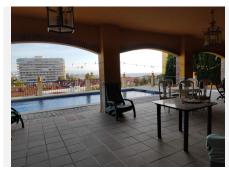

## HOUSE 5 BEDROOMS 4 BATHROOMS IN BENALMADENA

Benalmadena

REF# V3532570 800.000 €

| BEDS | BATHS | BUILT  | TERRACE |
|------|-------|--------|---------|
| 5    | 4     | 313 m² | 84 m²   |

Beautiful and spacious villa built with excellent quality materials, accessed from the street to the porch and patio or through a garage entrance. It consists of 2 floors plus garden floor, on the main floor there is a large and bright living room that leads to a terrace overlooking the sea, equipped kitchen with dining room and pantry, master bedroom with en suite bathroom and toilet, on the second floor (which is accessed both by the house and the garage area) has 4 large bedrooms each with its balcony overlooking the sea, fitted wardrobes in each of them and 2 bathrooms. The pool area is accessed by stairs from the main entrance where it has a covered terrace of 70 meters with barbecue all prepared with its dining area, surrounded by a garden and a descent where the land ends with numerous fruit trees. The house has built an area enabled for relaxation with access from the covered terrace, where it has a large Jacuzzi with a capacity of 10 people, sauna, Turkish bath and toilet. It also has a room for storing garden tools or machinery, another room with another toilet and a laundry room. You can perfectly replace the stairs with ramps if necessary. It is located in an excellent quiet area, next to golf course and near the beach.

Orientation : East, West.

Condition : Good. Pool : Private. Views : Sea, Golf.

Features: Covered Terrace, Fitted Wardrobes, Private Terrace, Sauna, Storage Room, Utility Room,

Ensuite Bathroom, Marble Flooring, Jacuzzi, Barbeque, Double Glazing, Basement, Fibre Optic.