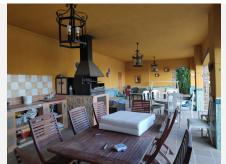

## HOUSE 5 BEDROOMS 4 BATHROOMS IN BENALMADENA

Benalmadena

REF# V3532570 800.000 €

| BEDS | BATHS | BUILT  | TERRACE |
|------|-------|--------|---------|
| 5    | 4     | 313 m² | 84 m²   |

Beautiful and spacious villa built with excellent quality materials, accessed from the street to the porch and patio or through a garage entrance. It consists of 2 floors plus garden floor, on the main floor there is a large and bright living room that leads to a terrace overlooking the sea, equipped kitchen with dining room and pantry, master bedroom with en suite bathroom and toilet, on the second floor (which is accessed both by the house and the garage area) has 4 large bedrooms each with its balcony overlooking the sea, fitted wardrobes in each of them and 2 bathrooms. The pool area is accessed by stairs from the main entrance where it has a covered terrace of 70 meters with barbecue all prepared with its dining area, surrounded by a garden and a descent where the land ends with numerous fruit trees. The house has built an area enabled for relaxation with access from the covered terrace, where it has a large Jacuzzi with a capacity of 10 people, sauna, Turkish bath and toilet. It also has a room for storing garden tools or machinery, another room with another toilet and a laundry room. You can perfectly replace the stairs with ramps if necessary. It is located in an excellent quiet area, next to golf course and near the beach.

Orientation : East, West.

Condition : Good. Pool : Private. Views : Sea, Golf.

Features: Covered Terrace, Fitted Wardrobes, Private Terrace, Sauna, Storage Room, Utility Room,

Ensuite Bathroom, Marble Flooring, Jacuzzi, Barbeque, Double Glazing, Basement, Fibre Optic.