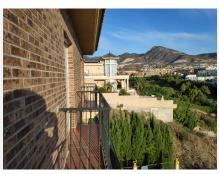

## HOUSE 5 BEDROOMS 4 BATHROOMS IN BENALMADENA

Benalmadena

REF# V3532570 800.000 €

| BEDS | BATHS | BUILT  | TERRACE |
|------|-------|--------|---------|
| 5    | 4     | 313 m² | 84 m²   |

Beautiful and spacious villa built with excellent quality materials, accessed from the street to the porch and patio or through a garage entrance. It consists of 2 floors plus garden floor, on the main floor there is a large and bright living room that leads to a terrace overlooking the sea, equipped kitchen with dining room and pantry, master bedroom with en suite bathroom and toilet, on the second floor (which is accessed both by the house and the garage area) has 4 large bedrooms each with its balcony overlooking the sea, fitted wardrobes in each of them and 2 bathrooms. The pool area is accessed by stairs from the main entrance where it has a covered terrace of 70 meters with barbecue all prepared with its dining area, surrounded by a garden and a descent where the land ends with numerous fruit trees. The house has built an area enabled for relaxation with access from the covered terrace, where it has a large Jacuzzi with a capacity of 10 people, sauna, Turkish bath and toilet. It also has a room for storing garden tools or machinery, another room with another toilet and a laundry room. You can perfectly replace the stairs with ramps if necessary. It is located in an excellent quiet area, next to golf course and near the beach.

Detached Villa, Benalmadena, Costa del Sol.

5 Bedrooms, 4 Bathrooms, Built 313 m<sup>2</sup>, Terrace 84 m<sup>2</sup>.

Setting: Front-line Golf, Close To Golf, Close To Sea, Close To Town, Close To Schools, Urbanisation.

Orientation : East, West.

Condition : Good. Pool : Private. Views : Sea, Golf.

Features: Covered Terrace, Fitted Wardrobes, Private Terrace, Sauna, Storage Room, Utility Room,

Ensuite Bathroom, Marble Flooring, Jacuzzi, Barbeque, Double Glazing, Basement, Fibre Optic.