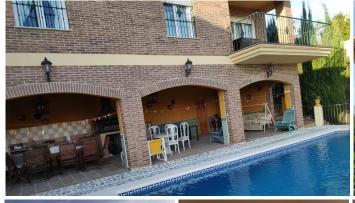

## HOUSE 5 BEDROOMS 4 BATHROOMS IN BENALMADENA

Benalmadena

REF# V3532570 800.000 €

| BEDS | BATHS | BUILT  | TERRACE |
|------|-------|--------|---------|
| 5    | 4     | 313 m² | 84 m²   |

Beautiful and spacious villa built with excellent quality materials, accessed from the street to the porch and patio or through a garage entrance. It consists of 2 floors plus garden floor, on the main floor there is a large and bright living room that leads to a terrace overlooking the sea, equipped kitchen with dining room and pantry, master bedroom with en suite bathroom and toilet, on the second floor (which is accessed both by the house and the garage area) has 4 large bedrooms each with its balcony overlooking the sea, fitted wardrobes in each of them and 2 bathrooms. The pool area is accessed by stairs from the main entrance where it has a covered terrace of 70 meters with barbecue all prepared with its dining area, surrounded by a garden and a descent where the land ends with numerous fruit trees. The house has built an area enabled for relaxation with access from the covered terrace, where it has a large Jacuzzi with a capacity of 10 people, sauna, Turkish bath and toilet. It also has a room for storing garden tools or machinery, another room with another toilet and a laundry room. You can perfectly replace the stairs with ramps if necessary. It is located in an excellent quiet area, next to golf course and near the beach.

Orientation : East, West.

Condition : Good. Pool : Private. Views : Sea, Golf.

Features: Covered Terrace, Fitted Wardrobes, Private Terrace, Sauna, Storage Room, Utility Room,

Ensuite Bathroom, Marble Flooring, Jacuzzi, Barbeque, Double Glazing, Basement, Fibre Optic.