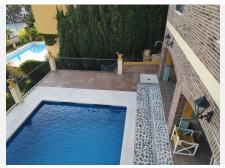

## HOUSE 5 BEDROOMS 4 BATHROOMS IN BENALMADENA

Benalmadena

REF# V3532570 800.000 €

| BEDS | BATHS | BUILT  | TERRACE |
|------|-------|--------|---------|
| 5    | 4     | 313 m² | 84 m²   |

Beautiful and spacious villa built with excellent quality materials, accessed from the street to the porch and patio or through a garage entrance. It consists of 2 floors plus garden floor, on the main floor there is a large and bright living room that leads to a terrace overlooking the sea, equipped kitchen with dining room and pantry, master bedroom with en suite bathroom and toilet, on the second floor (which is accessed both by the house and the garage area) has 4 large bedrooms each with its balcony overlooking the sea, fitted wardrobes in each of them and 2 bathrooms. The pool area is accessed by stairs from the main entrance where it has a covered terrace of 70 meters with barbecue all prepared with its dining area, surrounded by a garden and a descent where the land ends with numerous fruit trees. The house has built an area enabled for relaxation with access from the covered terrace, where it has a large Jacuzzi with a capacity of 10 people, sauna, Turkish bath and toilet. It also has a room for storing garden tools or machinery, another room with another toilet and a laundry room. You can perfectly replace the stairs with ramps if necessary. It is located in an excellent quiet area, next to golf course and near the beach.

Orientation : East, West.

Condition : Good. Pool : Private. Views : Sea, Golf.

Features: Covered Terrace, Fitted Wardrobes, Private Terrace, Sauna, Storage Room, Utility Room,

Ensuite Bathroom, Marble Flooring, Jacuzzi, Barbeque, Double Glazing, Basement, Fibre Optic.