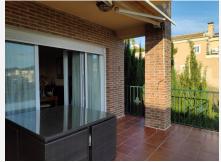

## HOUSE 5 BEDROOMS 4 BATHROOMS IN BENALMADENA

Benalmadena

REF# V3532570 800.000 €

| BEDS | BATHS | BUILT  | TERRACE |
|------|-------|--------|---------|
| 5    | 4     | 313 m² | 84 m²   |

Beautiful and spacious villa built with excellent quality materials, accessed from the street to the porch and patio or through a garage entrance. It consists of 2 floors plus garden floor, on the main floor there is a large and bright living room that leads to a terrace overlooking the sea, equipped kitchen with dining room and pantry, master bedroom with en suite bathroom and toilet, on the second floor (which is accessed both by the house and the garage area) has 4 large bedrooms each with its balcony overlooking the sea, fitted wardrobes in each of them and 2 bathrooms. The pool area is accessed by stairs from the main entrance where it has a covered terrace of 70 meters with barbecue all prepared with its dining area, surrounded by a garden and a descent where the land ends with numerous fruit trees. The house has built an area enabled for relaxation with access from the covered terrace, where it has a large Jacuzzi with a capacity of 10 people, sauna, Turkish bath and toilet. It also has a room for storing garden tools or machinery, another room with another toilet and a laundry room. You can perfectly replace the stairs with ramps if necessary. It is located in an excellent quiet area, next to golf course and near the beach.

Detached Villa, Benalmadena, Costa del Sol.

5 Bedrooms, 4 Bathrooms, Built 313 m<sup>2</sup>, Terrace 84 m<sup>2</sup>.

Setting: Front-line Golf, Close To Golf, Close To Sea, Close To Town, Close To Schools, Urbanisation.

Orientation : East, West.

Condition : Good. Pool : Private. Views : Sea, Golf.

Features: Covered Terrace, Fitted Wardrobes, Private Terrace, Sauna, Storage Room, Utility Room,

Ensuite Bathroom, Marble Flooring, Jacuzzi, Barbeque, Double Glazing, Basement, Fibre Optic.