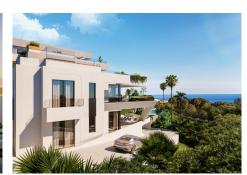

New Development: Prices from €1,150,000 to €1,150,000. [Bedrooms: 3] [Bathrooms: 2] [Built size: 164m2]. This development is an innovative project in Marbella consisting of 3 & 4 bedroom apartments and penthouses, spacious and bright, in which to start a new life or enjoy unique moments on your holidays on the Costa del Sol. The spectacular sea views, the frontline golf location and cutting-edge design are three powerful reasons to choose this development for your new home, the rest of the story is in your hands.

## AREA

The Cabopino area, Marbella, concentrates everything you could wish for. To the north, pine forests and golf courses such as Cabopino golf. To the south, the Dunas de Artola protected natural area, which flows into Cabopino beach, a beautiful and isolated beach of golden sand of about 1,200 meters in length, next to which you will find the marina of the same name.