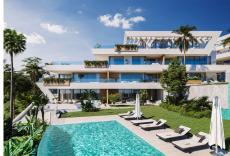

New Development: Prices from €1,150,000 to €1,150,000. [Bedrooms: 3] [Bathrooms: 2] [Built size: 164m2]. This development is an innovative project in Marbella consisting of 3 & 4 bedroom apartments and penthouses, spacious and bright, in which to start a new life or enjoy unique moments on your holidays on the Costa del Sol. The spectacular sea views, the frontline golf location and cutting-edge design are three powerful reasons to choose this development for your new home, the rest of the story is in your hands.

## **OUTDOORS**

Its configuration, in different heights has been expressly designed so that the light of the Mediterranean flows through each of the houses. In the common areas, the water of its two swimming pools and the vegetation of its many garden areas merge into a perfectly inviting you to relax and enjoy.