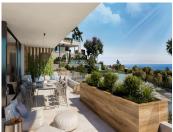

## AREA

The Cabopino area, Marbella, concentrates everything you could wish for. To the north, pine forests and golf courses such as Cabopino golf. To the south, the Dunas de Artola protected natural area, which flows into Cabopino beach, a beautiful and isolated beach of golden sand of about 1,200 meters in length, next to which you will find the marina of the same name.