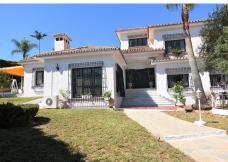

## HOUSE 5 BEDROOMS 3 BATHROOMS IN MÁLAGA © Málaga

REF# V4116808 790.000 €

 BEDS
 BATHS
 BUILT
 PLOT

 5
 3
 440 m²
 1520 m²

## BEAUTIFUL VILLA IN GREAT LOCATION BETWEEN TORREMOLINOS AND MALAGA

This beautiful villa consists of 5 bedrooms, 3 bathroms, very spacious and very well distributed living / dining room, a large and bright kitchen,

Garage for 2 cars with a storage room. There is 24 hour security in the urbanization.

Large swimming pool surrounded by beautiful gardens with different fruit trees.

The house is in great location, close to supermarkets, pharmacy, public transport, schools, restaurants and cafeterias. At only 10 minutes from Malaga Airport and from city centre, Plaza Mayor, a shopping centre with a range of stores and next to bigger department stores such as Decathlon, IKEA and Maisons du Monde.