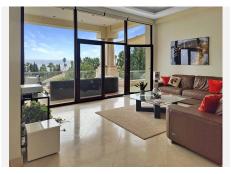

This beautiful house has a magnificent entrance with solid wooden doors and then, you are immediately greeted with stunning views of the Mediterranean-sea. It has a has bright and open spaces and a fully fitted open plan kitchen, equipped with the highest quality appliances and with a lot of space, ideal for entertaining. The kitchen leads directly out to the terrace with a barbecue area perfect for summer and winter dining. The second dining area flows seamlessly into the living room, filled with natural light and views all around.