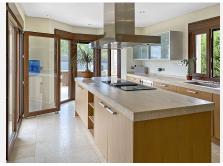

This beautiful house has a magnificent entrance with solid wooden doors and then, you are immediately greeted with stunning views of the Mediterranean-sea. It has a has bright and open spaces and a fully fitted open plan kitchen, equipped with the highest quality appliances and with a lot of space, ideal for entertaining. The kitchen leads directly out to the terrace with a barbecue area perfect for summer and winter dining. The second dining area flows seamlessly into the living room, filled with natural light and views all around.