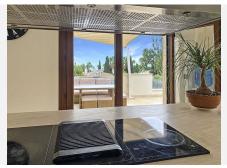

This beautiful house has a magnificent entrance with solid wooden doors and then, you are immediately greeted with stunning views of the Mediterranean-sea. It has a has bright and open spaces and a fully fitted open plan kitchen, equipped with the highest quality appliances and with a lot of space, ideal for entertaining. The kitchen leads directly out to the terrace with a barbecue area perfect for summer and winter dining. The second dining area flows seamlessly into the living room, filled with natural light and views all around.