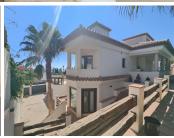

## MAISON 5 BEDROOMS 6 BATHROOMS IN MANILVA

Manilva

REF# V4137691 1.500.000 €

| BEDS | BATHS | BUILT  | TERRACE |
|------|-------|--------|---------|
| 5    | 6     | 734 m² | 80 m²   |

Fantastic house in Manilva on the hillside of La Paloma just five minutes from the exclusive Marina of Sotogrande.

This beautiful house has a magnificent entrance with solid wooden doors and then, you are immediately greeted with stunning views of the Mediterranean-sea. It has a has bright and open spaces and a fully fitted open plan kitchen, equipped with the highest quality appliances and with a lot of space, ideal for entertaining. The kitchen leads directly out to the terrace with a barbecue area perfect for summer and winter dining. The second dining area flows seamlessly into the living room, filled with natural light and views all around.