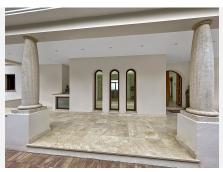

This beautiful house has a magnificent entrance with solid wooden doors and then, you are immediately greeted with stunning views of the Mediterranean-sea. It has a has bright and open spaces and a fully fitted open plan kitchen, equipped with the highest quality appliances and with a lot of space, ideal for entertaining. The kitchen leads directly out to the terrace with a barbecue area perfect for summer and winter dining. The second dining area flows seamlessly into the living room, filled with natural light and views all around.