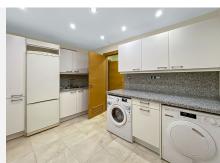

There's also a large laundry room and the indoor garage on this level, with fully fitted storage space and

another separate space with a gym and a 6th bathroom behind it. The outside entertainment area with a barbecue and sea views can be enjoyed from every angle, and the most spectacular sunsets.