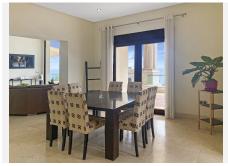

This beautiful house has a magnificent entrance with solid wooden doors and then, you are immediately greeted with stunning views of the Mediterranean-sea. It has a has bright and open spaces and a fully fitted open plan kitchen, equipped with the highest quality appliances and with a lot of space, ideal for entertaining. The kitchen leads directly out to the terrace with a barbecue area perfect for summer and winter dining. The second dining area flows seamlessly into the living room, filled with natural light and views all around.