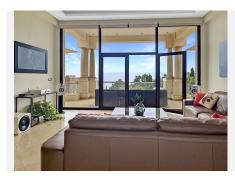

This beautiful house has a magnificent entrance with solid wooden doors and then, you are immediately greeted with stunning views of the Mediterranean-sea. It has a has bright and open spaces and a fully fitted open plan kitchen, equipped with the highest quality appliances and with a lot of space, ideal for entertaining. The kitchen leads directly out to the terrace with a barbecue area perfect for summer and winter dining. The second dining area flows seamlessly into the living room, filled with natural light and views all around.