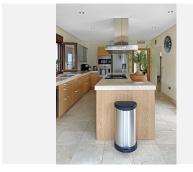

This beautiful house has a magnificent entrance with solid wooden doors and then, you are immediately greeted with stunning views of the Mediterranean-sea. It has a has bright and open spaces and a fully fitted open plan kitchen, equipped with the highest quality appliances and with a lot of space, ideal for entertaining. The kitchen leads directly out to the terrace with a barbecue area perfect for summer and winter dining. The second dining area flows seamlessly into the living room, filled with natural light and views all around.