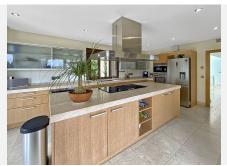

This beautiful house has a magnificent entrance with solid wooden doors and then, you are immediately greeted with stunning views of the Mediterranean-sea. It has a has bright and open spaces and a fully fitted open plan kitchen, equipped with the highest quality appliances and with a lot of space, ideal for entertaining. The kitchen leads directly out to the terrace with a barbecue area perfect for summer and winter dining. The second dining area flows seamlessly into the living room, filled with natural light and views all around.