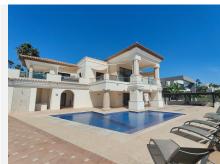

## MAISON 5 BEDROOMS 6 BATHROOMS IN MANILVA

Manilva

REF# V4137691 1.500.000 €

| BEDS | BATHS | BUILT  | TERRACE |
|------|-------|--------|---------|
| 5    | 6     | 734 m² | 80 m²   |

Fantastic house in Manilva on the hillside of La Paloma just five minutes from the exclusive Marina of Sotogrande.

This home offers a fantastic atmosphere. There's one bedroom with en suite bath on the top floor. In addition to the sea and coastal views the magnificent salt water pool is at the footfall of a second terrace on the bottom floor where there is also 4 bedrooms. 3 of them with direct access out to the pool area, 2 en suite baths and one shared. The bathrooms are fitted with the highest quality marble and are equally spectacular as the rest of the rooms in the home.