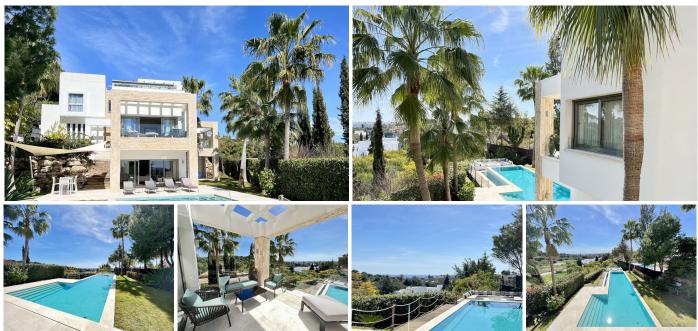

Astunning modern villa located in the prestigious area of Benahavis, El Paraiso Alto only 10 minute drive to Puerto Banus and 15min Marbella Centre. 35min drive to the international Malaga Airport.

This villa is open plan and the ground floor flows to the terrace and the garden with nice sea views a wide and long infinity pool which the end leads to a chill out with a fire place. The Villa has on each floor an ensuite bedroom which gives you 100% privacy.

The enormous basement has a big living / entertainment room with a second chimney, cinema, spa, sauna, reading corner.

The urbanisation has 24hr security and the villa has the latest technology to add security and comfort.

It comes furnished and ready to move in!