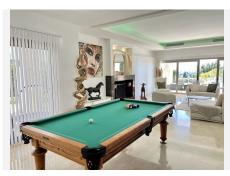

The enormous basement has a big living / entertainment room with a second chimney, cinema, spa, sauna, reading corner.

The urbanisation has 24hr security and the villa has the latest technology to add security and comfort.