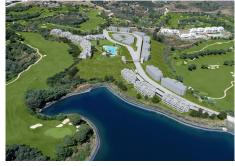

season with a good return.

The project is split over two independent plots with 105 and 90 apartments, integrated into a common architectural concept. The first line golf apartments are near the hotel, the Clubhouse and the sport area and SPA.

The residential is gated and has different parking options: outdoor and indoor. There is also an adult pool, infant splash pool and communal gardens overlooking the valley.