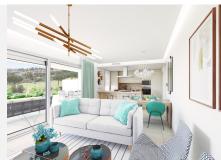

The homes have a modern distribution with the "total living" concept where all the space is utilised, and with a large living room integrating the terrace via the large windows.

The homes are fully equipped, with fitted wardrobes, air conditioning, fitted kitchen with appliances, LED lighting package and fully fitted bathrooms with unit, mirror and shower screen. There is also an extras package available to personalise your home.