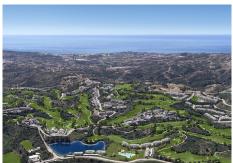

New Development: Prices from €413,000 to €575,000. [Bedrooms: 2 – 3] [Bathrooms: 2] [Built size: 101m2 - 127m2].

New apartments and penthouses for sale in Costa del Sol, Spain

The residence is being built at the top of the hill overlooking the Europa Golf Course, in a fabulous position that provides panoramic views of the golf course and some of them to the sea. All the apartments are East or South facing, meaning that they enjoy plenty of light all day long.