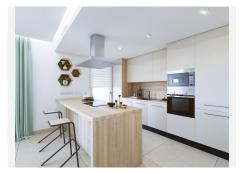

The homes have a modern distribution with the "total living" concept where all the space is utilised, and with a large living room integrating the terrace via the large windows.

The homes are fully equipped, with fitted wardrobes, air conditioning, fitted kitchen with appliances, LED lighting package and fully fitted bathrooms with unit, mirror and shower screen. There is also an extras package available to personalise your home.