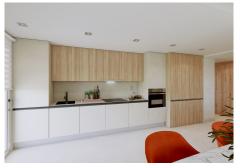

The homes have a modern distribution with the "total living" concept where all the space is utilised, and with a large living room integrating the terrace via the large windows.

The homes are fully equipped, with fitted wardrobes, air conditioning, fitted kitchen with appliances, LED lighting package and fully fitted bathrooms with unit, mirror and shower screen. There is also an extras package available to personalise your home.