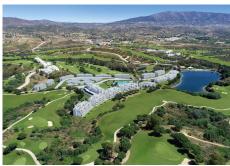

season with a good return.

The project is split over two independent plots with 105 and 90 apartments, integrated into a common architectural concept. The first line golf apartments are near the hotel, the Clubhouse and the sport area and SPA.

The first phase is already underway, with 48 apartments in five buildings with 3 storeys each.

All the apartments have large terraces with glass balcony enclosures so that you can fully enjoy the fabulous views of the golf course and the apartments on the ground floor also have private gardens with views of the pool, resort gardens and the golf course that surrounds the development.