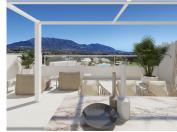

The first phase is already underway, with 48 apartments in five buildings with 3 storeys each.

All the apartments have large terraces with glass balcony enclosures so that you can fully enjoy the fabulous views of the golf course and the apartments on the ground floor also have private gardens with views of the pool, resort gardens and the golf course that surrounds the development.

The homes have a modern distribution with the "total living" concept where all the space is utilised, and with a large living room integrating the terrace via the large windows.

The homes are fully equipped, with fitted wardrobes, air conditioning, fitted kitchen with appliances, LED lighting package and fully fitted bathrooms with unit, mirror and shower screen. There is also an extras package available to personalise your home.