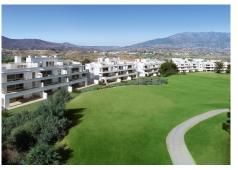

New Development: Prices from €413,000 to €575,000. [Bedrooms: 2 – 3] [Bathrooms: 2] [Built size: 101m2 - 127m2].

New apartments and penthouses for sale in Costa del Sol, Spain

The residence is being built at the top of the hill overlooking the Europa Golf Course, in a fabulous position that provides panoramic views of the golf course and some of them to the sea. All the apartments are East or South facing, meaning that they enjoy plenty of light all day long.

The first phase is already underway, with 48 apartments in five buildings with 3 storeys each.

All the apartments have large terraces with glass balcony enclosures so that you can fully enjoy the fabulous views of the golf course and the apartments on the ground floor also have private gardens with views of the pool, resort gardens and the golf course that surrounds the development.