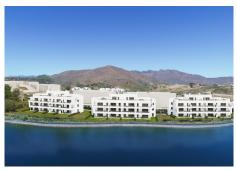

New Development: Prices from €413,000 to €575,000. [Bedrooms: 2 – 3] [Bathrooms: 2] [Built size: 101m2 - 127m2].

New apartments and penthouses for sale in Costa del Sol, Spain

The residence is being built at the top of the hill overlooking the Europa Golf Course, in a fabulous position that provides panoramic views of the golf course and some of them to the sea. All the apartments are East or South facing, meaning that they enjoy plenty of light all day long.

season with a good return.

The project is split over two independent plots with 105 and 90 apartments, integrated into a common architectural concept. The first line golf apartments are near the hotel, the Clubhouse and the sport area and SPA.