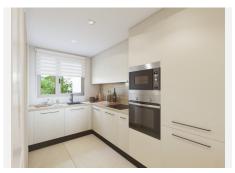

The homes have a modern distribution with the "total living" concept where all the space is utilised, and with a large living room integrating the terrace via the large windows.

The homes are fully equipped, with fitted wardrobes, air conditioning, fitted kitchen with appliances, LED lighting package and fully fitted bathrooms with unit, mirror and shower screen. There is also an extras package available to personalise your home.