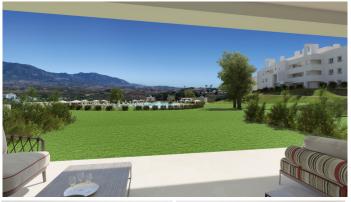

New Development: Prices from €413,000 to €575,000. [Bedrooms: 2 – 3] [Bathrooms: 2] [Built size: 101m2 - 127m2].

New apartments and penthouses for sale in Costa del Sol, Spain

The residence is being built at the top of the hill overlooking the Europa Golf Course, in a fabulous position that provides panoramic views of the golf course and some of them to the sea. All the apartments are East or South facing, meaning that they enjoy plenty of light all day long.

The first phase is already underway, with 48 apartments in five buildings with 3 storeys each.

All the apartments have large terraces with glass balcony enclosures so that you can fully enjoy the fabulous views of the golf course and the apartments on the ground floor also have private gardens with views of the pool, resort gardens and the golf course that surrounds the development.