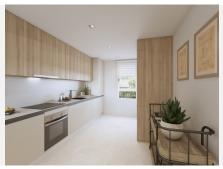

The homes have a modern distribution with the "total living" concept where all the space is utilised, and with a large living room integrating the terrace via the large windows.

The homes are fully equipped, with fitted wardrobes, air conditioning, fitted kitchen with appliances, LED lighting package and fully fitted bathrooms with unit, mirror and shower screen. There is also an extras package available to personalise your home.