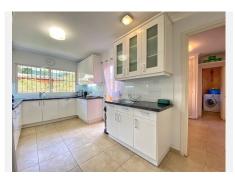

A large kitchen with a cleaning room and a laundry room with its own terrace.

A generous living room with large windows to a sunny main terrace, this in turn, is divided into 3 rooms, all with access to the central terrace.