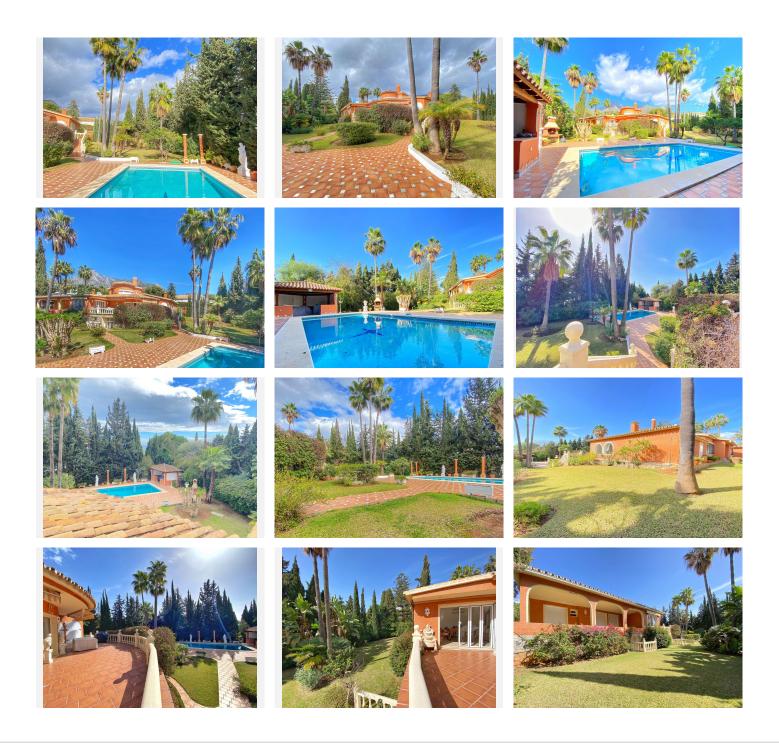

This independent villa ideally located in the exclusive area of The Golden Mile, set on a 2000 m2 plot, with an excellent location and easy access. South facing, enjoying sunlight most of the day. Surrounded by an extensive sunny garden around the house and the pool.

Through a pleasant and short path through the garden you reach the pool and the summer shed.

The villa has a covered garage for 2 cars.

VIVI Real Estate T | +34 95 11 28 003 E | info@vivi-realestate.com W | vivi-realestate.com D | Calle Francisco Cano 9 (29640) Fuengirola, Málaga, Costa del Sol, Spain