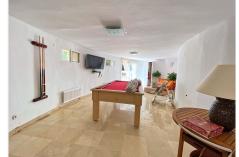

The villa has a ground floor next to the garden, which is used as a games room, where there is a sauna and a bathroom with a shower. Next to it, there is another independent room, where the pool engine room and storage rooms for gardening tools are located.