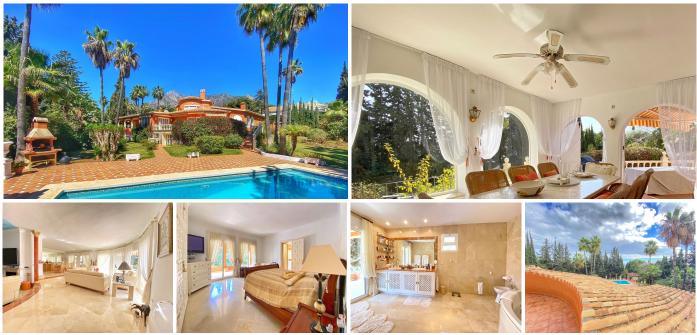

## HOUSE 6 BEDROOMS 7 BATHROOMS IN THE GOLDEN MILE

REF# V4245490 2.300.000 €

| BEDS | BATHS | BUILT  | PLOT                | TERRACE |
|------|-------|--------|---------------------|---------|
| 6    | 7     | 327 m² | 2000 m <sup>2</sup> | 129 m²  |

This independent villa ideally located in the exclusive area of The Golden Mile, set on a 2000 m2 plot, with an excellent location and easy access. South facing, enjoying sunlight most of the day. Surrounded by an extensive sunny garden around the house and the pool.

The villa has a lot of privacy, being very pleasant to live in it without being seen by others. With relaxing views of the garden.

It has 5 bedrooms and 4 bathrooms, all of them on the main floor. With the exception of a sixth bedroom, which is located in the tower, on the top floor with a large en-suite bathroom, Jacuzzi, shower tray and its own private terrace.

A large kitchen with a cleaning room and a laundry room with its own terrace.

A generous living room with large windows to a sunny main terrace, this in turn, is divided into 3 rooms, all with access to the central terrace.

The villa has a ground floor next to the garden, which is used as a games room, where there is a sauna and a bathroom with a shower. Next to it, there is another independent room, where the pool engine room and storage rooms for gardening tools are located.

Through a pleasant and short path through the garden you reach the pool and the summer shed.

The villa has a covered garage for 2 cars.

VIVI Real Estate T | +34 95 11 28 003 E | info@vivi-realestate.com W | vivi-realestate.com D | Calle Francisco Cano 9 (29640) Fuengirola, Málaga, Costa del Sol, Spain