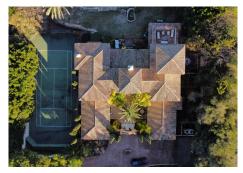

## REF# V4622146 4.100.000 €

| BEDS | BATHS | BUILT   | PLOT    | TERRACE |
|------|-------|---------|---------|---------|
| 7    | 8     | 1671 m² | 5057 m² | 60 m²   |

This luxury frontline golf villa is the epitome of elegance and sophistication. With 7 spacious bedrooms and 8 full bathrooms, it offers ample space for a large family or serves as an excellent investment opportunity for those looking to venture into the rental market. Situated in a prime location, the property boasts breathtaking panoramic views of the sea, providing a serene and picturesque backdrop.

In addition to the luxurious interiors, this villa offers a range of outdoor amenities that are sure to impress. A tennis court is available for those who enjoy a friendly match or wish to improve their skills. The private pool