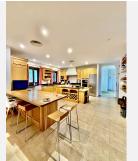

## REF# V4622146 4.100.000 €

| BEDS | BATHS | BUILT   | PLOT    | TERRACE |
|------|-------|---------|---------|---------|
| 7    | 8     | 1671 m² | 5057 m² | 60 m²   |

This luxury frontline golf villa is the epitome of elegance and sophistication. With 7 spacious bedrooms and 8 full bathrooms, it offers ample space for a large family or serves as an excellent investment opportunity for those looking to venture into the rental market. Situated in a prime location, the property boasts breathtaking panoramic views of the sea, providing a serene and picturesque backdrop.