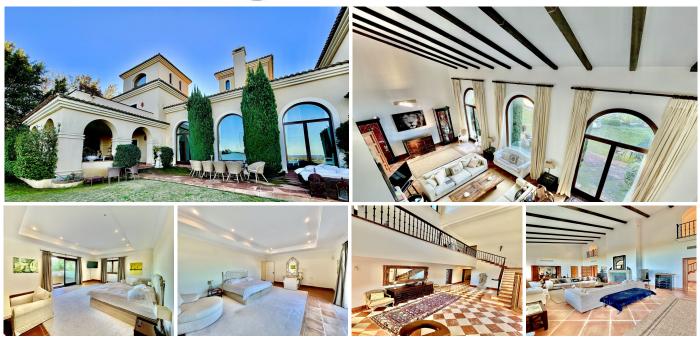

## REF# V4622146 4.100.000 €

| BEDS | BATHS | BUILT   | PLOT    | TERRACE |
|------|-------|---------|---------|---------|
| 7    | 8     | 1671 m² | 5057 m² | 60 m²   |

This luxury frontline golf villa is the epitome of elegance and sophistication. With 7 spacious bedrooms and 8 full bathrooms, it offers ample space for a large family or serves as an excellent investment opportunity for those looking to venture into the rental market. Situated in a prime location, the property boasts breathtaking panoramic views of the sea, providing a serene and picturesque backdrop.

The villa features two distinct living rooms, catering to the needs of both the family and the children. The main living room is designed for relaxation and comfort, offering a cozy ambiance for the entire family to unwind and spend quality time together. On the other hand, the second living room is specifically designed to cater to the needs of the children, providing them with their own space to play, study, or engage in various activities.

In addition to the luxurious interiors, this villa offers a range of outdoor amenities that are sure to impress. A tennis court is available for those who enjoy a friendly match or wish to improve their skills. The private pool