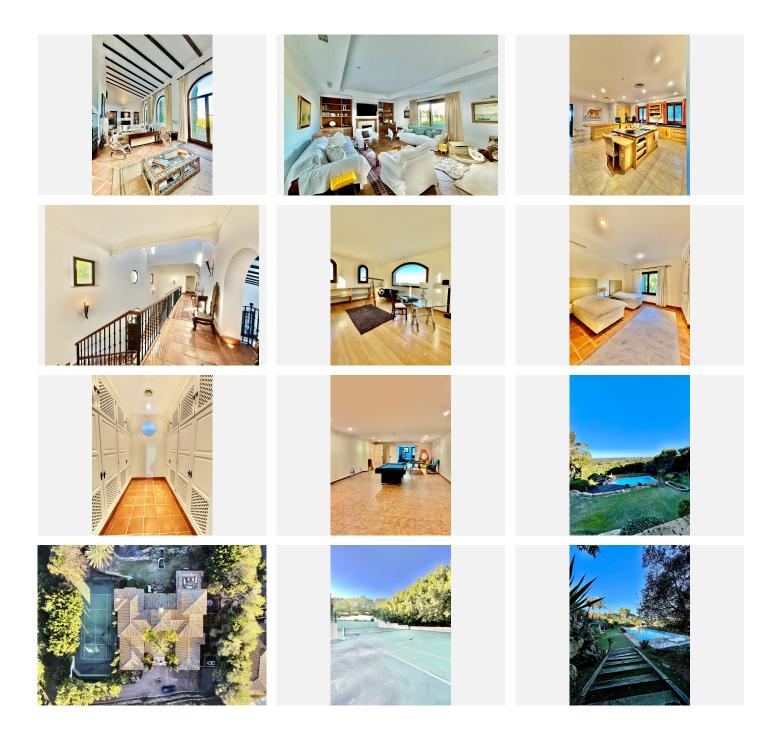

The villa features two distinct living rooms, catering to the needs of both the family and the children. The main living room is designed for relaxation and comfort, offering a cozy ambiance for the entire family to unwind and spend quality time together. On the other hand, the second living room is specifically designed to cater to the needs of the children, providing them with their own space to play, study, or engage in various activities.

In addition to the luxurious interiors, this villa offers a range of outdoor amenities that are sure to impress. A tennis court is available for those who enjoy a friendly match or wish to improve their skills. The private pool

## WWW.VIVI-REALESTATE.COM WWW.VIVI-HOMES.COM

is perfect for a refreshing swim, while the chill-out barbecue area provides an ideal setting for outdoor gatherings and entertaining guests. Whether you are seeking a luxurious family home or a lucrative investment opportunity, this frontline golf villa with its stunning views and exceptional amenities is sure to exceed your expectations.