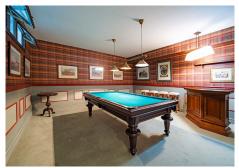

The exclusive family villa in classic Mediterranean style, built on a wonderful corner plot of 1300 m2, on the second line of the beach, is located in the area of Las Mimosas, between Puerto Banús and San Pedro surrounded by the best residential complexes in the area. , Ventura del Mar, Malibú or Guadalpín Banús. The property was built in 2007, solid and with perfect distribution, with high quality finishes in wood, marble, ceramic, clay, security enclosures, etc. combined with the rich decoration of the best classic style, thus creating an elegant and warm atmosphere throughout the home. Distributed over three levels, on the main floor we have the entrance hall, a hallway with access to the central patio with a fountain that leads to the two main living rooms with direct access to the covered terrace. The large independent traditional-style kitchen-dining room is fully equipped with great details and high-end appliances. On this same floor there are also two en-suite bedrooms and a guest toilet. On the upper floor there are two en-suite bedrooms. The main one is spectacular, with a dressing room and a large private terrace. The basement completes the luxurious home where the garage with capacity for three or four cars, laundry, toilet, bathroom, game room

with billiards and machine room are distributed. The beautiful mature semi-tropical style garden is completed by the large rectangular pool. It offers underfloor heating throughout the house and A/C hot and cold.