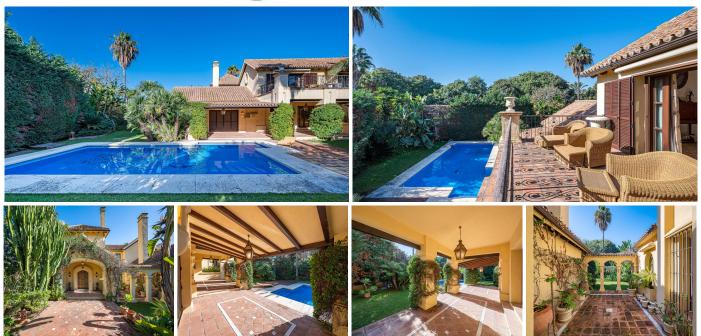

The exclusive family villa in classic Mediterranean style, built on a wonderful corner plot of 1300 m2, on the second line of the beach, is located in the area of Las Mimosas, between Puerto Banús and San Pedro surrounded by the best residential complexes in the area. , Ventura del Mar, Malibú or Guadalpín Banús. The property was built in 2007, solid and with perfect distribution, with high quality finishes in wood, marble, ceramic, clay, security enclosures, etc. combined with the rich decoration of the best classic style, thus creating an elegant and warm atmosphere throughout the home. Distributed over three levels, on the main floor we have the entrance hall, a hallway with access to the central patio with a fountain that leads to the two main living rooms with direct access to the covered terrace. The large independent traditional-style kitchen-dining room is fully equipped with great details and high-end appliances. On this same floor there are also two en-suite bedrooms and a guest toilet. On the upper floor there are two en-suite bedrooms. The main one is spectacular, with a dressing room and a large private terrace. The basement completes the luxurious home where the garage with capacity for three or four cars, laundry, toilet, bathroom, game room

with billiards and machine room are distributed. The beautiful mature semi-tropical style garden is completed by the large rectangular pool. It offers underfloor heating throughout the house and A/C hot and cold.