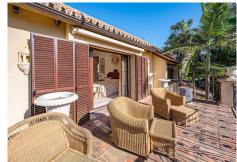

The exclusive family villa in classic Mediterranean style, built on a wonderful corner plot of 1300 m2, on the second line of the beach, is located in the area of Las Mimosas, between Puerto Banús and San Pedro surrounded by the best residential complexes in the area. , Ventura del Mar, Malibú or Guadalpín Banús. The property was built in 2007, solid and with perfect distribution, with high quality finishes in wood, marble, ceramic, clay, security enclosures, etc. combined with the rich decoration of the best classic style, thus creating an elegant and warm atmosphere throughout the home. Distributed over three levels, on the main floor we have the entrance hall, a hallway with access to the central patio with a fountain that leads to the two main living rooms with direct access to the covered terrace. The large independent traditional-style kitchen-dining room is fully equipped with great details and high-end appliances. On this same floor there are also two en-suite bedrooms and a guest toilet. On the upper floor there are two en-suite bedrooms. The main one is spectacular, with a dressing room and a large private terrace. The basement completes the luxurious home where the garage with capacity for three or four cars, laundry, toilet, bathroom, game room