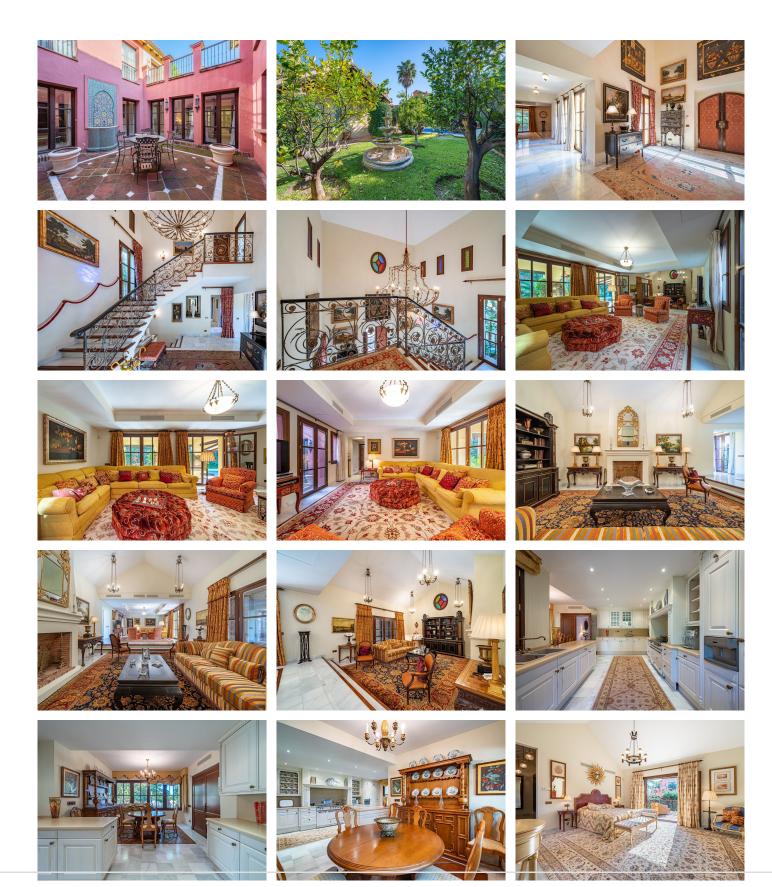

The exclusive family villa in classic Mediterranean style, built on a wonderful corner plot of 1300 m2, on the second line of the beach, is located in the area of Las Mimosas, between Puerto Banús and San Pedro surrounded by the best residential complexes in the area. , Ventura del Mar, Malibú or Guadalpín Banús. The property was built in 2007, solid and with perfect distribution, with high quality finishes in wood, marble, ceramic, clay, security enclosures, etc. combined with the rich decoration of the best classic style, thus creating an elegant and warm atmosphere throughout the home. Distributed over three levels, on the main floor we have the entrance hall, a hallway with access to the central patio with a fountain that leads to the two main living rooms with direct access to the covered terrace. The large independent traditional-style kitchen-dining room is fully equipped with great details and high-end appliances. On this same floor there are also two en-suite bedrooms and a guest toilet. On the upper floor there are two en-suite bedrooms. The main one is spectacular, with a dressing room and a large private terrace. The basement completes the luxurious home where the garage with capacity for three or four cars, laundry, toilet, bathroom, game room

with billiards and machine room are distributed. The beautiful mature semi-tropical style garden is completed by the large rectangular pool. It offers underfloor heating throughout the house and A/C hot and cold.