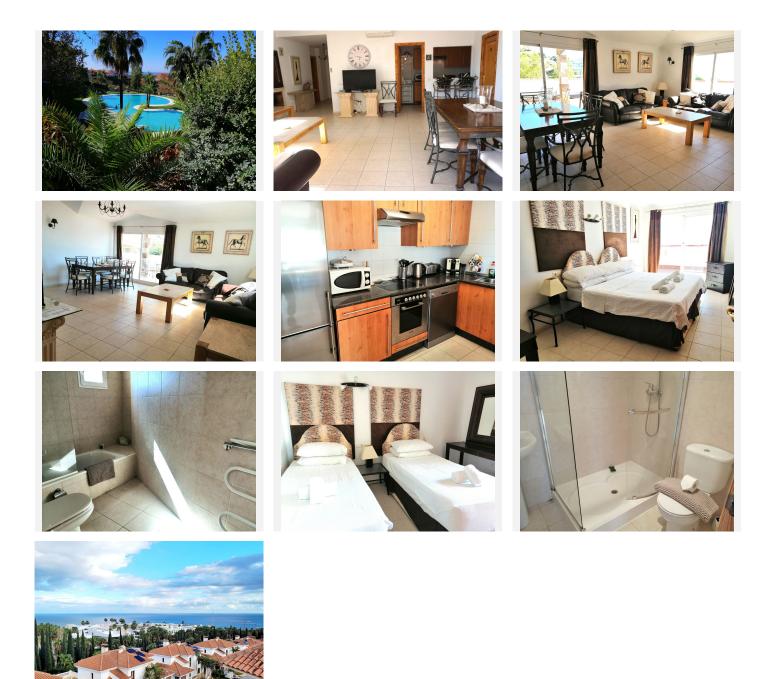

Penthouse with fantastic sea and mountain views from a huge 136m2 wrap-around terrace with built in bar b que.

Spacious, bright and airy the apartment features:

Large lounge with open fireplace and large patio doors leading to the huge terrace: Kitchen, fitted with base and wall units and modern appliances;

Master bedroom having fitted wardrobes, patio doors onto the terrace and full en-suite bathroom; Second bedroom with fitted wardrobes and patio door to the terrace;

Second bathroom having walk-in shower;

Outside is a huge terrace with stunning sea views and mountain views – part of the terrace is covered. There is garage parking and two communal pools set in large landscaped gardens with pond, tropical fish and turtles.