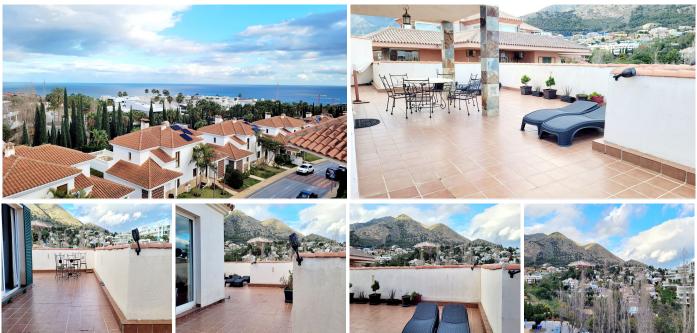

## Ref# V4673356 500.000 €

| BEDS | BATHS | BUILT  | TERRACE |
|------|-------|--------|---------|
| 2    | 2     | 252 m² | 136 m²  |

REDUCED FROM €525,000 - NOW ONLY €500,000!

106m2 build 9.81m2 covered terrace 136.85m2 open terrace

Penthouse with fantastic sea and mountain views from a huge 136m2 wrap-around terrace with built in bar b que.

Spacious, bright and airy the apartment features:

Large lounge with open fireplace and large patio doors leading to the huge terrace: Kitchen, fitted with base and wall units and modern appliances;

Outside is a huge terrace with stunning sea views and mountain views – part of the terrace is covered. There is garage parking and two communal pools set in large landscaped gardens with pond, tropical fish and turtles.