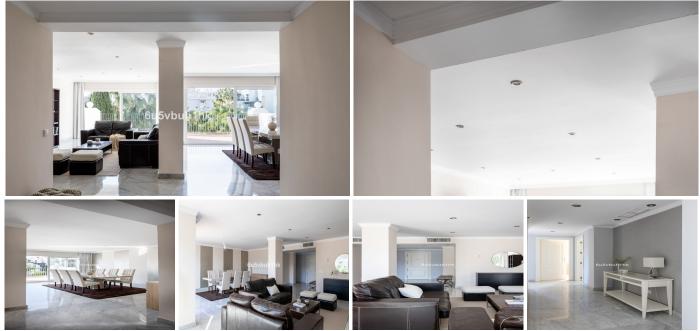

It is oriented mainly to the south and has 270 m2 of totally exterior housing in each and every one of its rooms. It is located on the third floor of a building distributed in three spacious and complete bedrooms with a dressing room and a Mediterranean-style en-suite bathroom. It has a large rectangular living room that includes two rooms: the meeting area and the relaxation area, with large French doors that give us access to the main 30m2 terrace with panoramic views of the sea. It also has a good-sized kitchen that makes it very comfortable and also has a spacious laundry room.