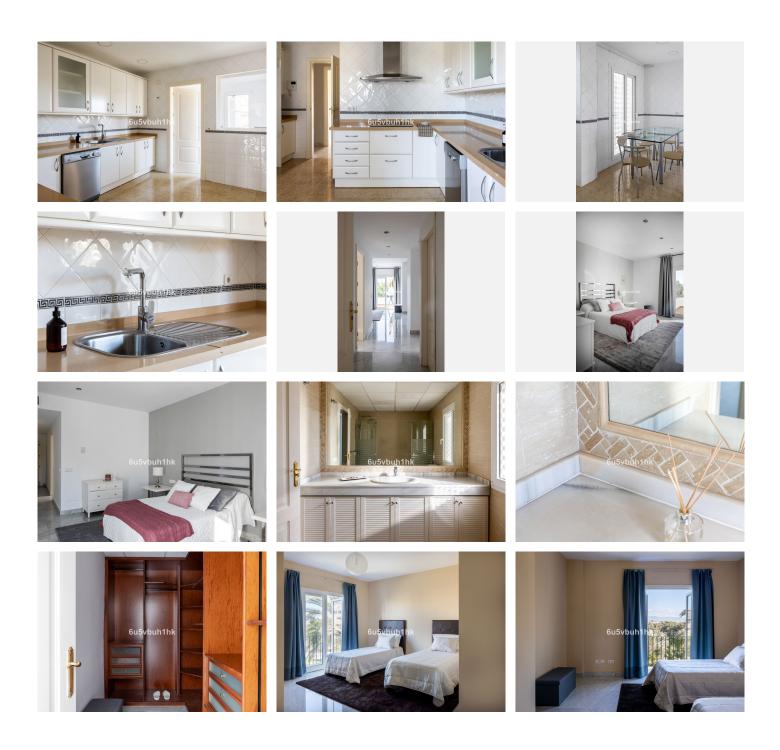

It is oriented mainly to the south and has 270 m2 of totally exterior housing in each and every one of its rooms. It is located on the third floor of a building distributed in three spacious and complete bedrooms with a dressing room and a Mediterranean-style en-suite bathroom. It has a large rectangular living room that includes two rooms: the meeting area and the relaxation area, with large French doors that give us access to the main 30m2 terrace with panoramic views of the sea. It also has a good-sized kitchen that makes it very comfortable and also has a spacious laundry room.