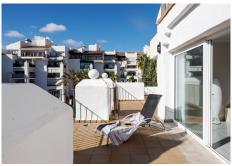

It is oriented mainly to the south and has 270 m2 of totally exterior housing in each and every one of its rooms. It is located on the third floor of a building distributed in three spacious and complete bedrooms with a dressing room and a Mediterranean-style en-suite bathroom. It has a large rectangular living room that includes two rooms: the meeting area and the relaxation area, with large French doors that give us access to the main 30m2 terrace with panoramic views of the sea. It also has a good-sized kitchen that makes it very comfortable and also has a spacious laundry room.