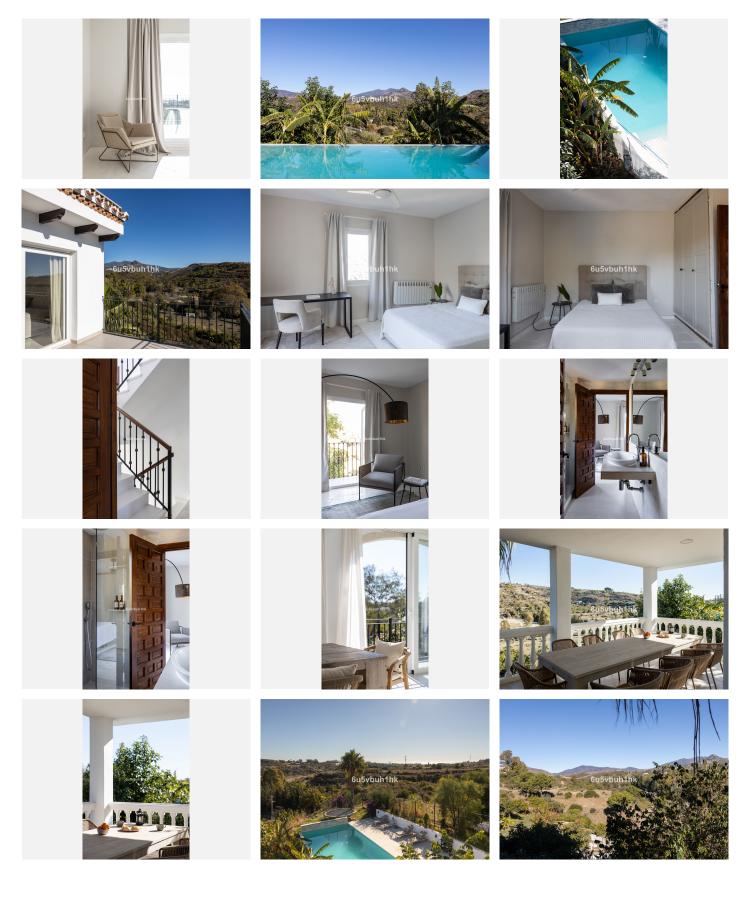

Fantastic Scandi-style Finca in Benahavis with a large plot and sea views.

Welcome to your oasis of tranquility in the heart of Benahavís/Cancelada, where this enchanting country property awaits. Nestled amidst the stunning landscapes of Andalusia, this urban finca boasts six bedrooms spread across three levels, each offering spacious accommodation and a large bathroom nestled in between rooms, ensuring privacy and comfort for all occupants.

Step into a world of rustic charm and modern convenience as you explore this captivating home. The entry level welcomes you with an open living, dining, and kitchen area, perfect for hosting gatherings and creating cherished memories with loved ones. A cozy open fireplace in one of the bedrooms adds warmth and ambiance, while two upper-level bedrooms boast expansive sunny terraces, offering breathtaking views of the sea and mountains.

Outside, the allure of outdoor living awaits, with a picturesque pool area surrounded by a large rustic plot adorned with fruit trees. Covered parking space ensures convenience, while the fenced property offers security and privacy.

Beyond the confines of your serene retreat, the vibrant energy of Marbella and Puerto Banús beckons, just a stone's throw away. With access to the beach via rustic land, nature and garden lovers will delight in exploring the pristine coastline and lush surroundings.