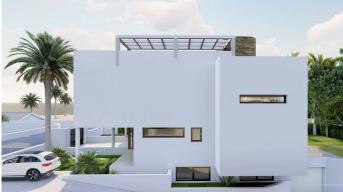

## HOUSE 6 BEDROOMS 6 BATHROOMS IN MARBESA

Marbesa

REF# V4629580 3.495.000 €

| BEDS | BATHS | BUILT  | PLOT   | TERRACE |
|------|-------|--------|--------|---------|
| 6    | 6     | 562 m² | 847 m² | 180 m²  |

PROJECT AND LICENSES APPROVED – OFF-PLAN LUXURY ECOLOGICAL VILLA IN MARBESA, MARBELLA, SECOND LINE OF THE BEACH WITH SEA VIEWS

This property will be built on 3 floors with a PVE panoramic elevator consisting of an entrance hall, 3 bedrooms with ensuite bathrooms, and a garden with a pool, a few trees and scrubs and a pool.

On the first floor, we have the guest toilet, a fully fitted kitchen with all appliances, a living-dining area, the master bedroom with an ensuite bathroom and dressing, and a heated pool. In the basement, there is a big garage, a laundry room fitted with cabinets, a worktop, a sink, a cinema room, 2 bedrooms with a shared bathroom (possibility to add a second bathroom), an installation room, and a distributor. The sunroof has a pergola with a sitting area, BBQ area, and Jacuzzi.