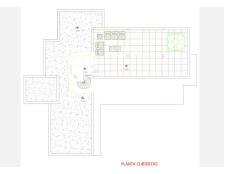

PROJECT AND LICENSES APPROVED – OFF-PLAN LUXURY ECOLOGICAL VILLA IN MARBESA, MARBELLA, SECOND LINE OF THE BEACH WITH SEA VIEWS

This property will be built on 3 floors with a PVE panoramic elevator consisting of an entrance hall, 3 bedrooms with ensuite bathrooms, and a garden with a pool, a few trees and scrubs and a pool.

On the first floor, we have the guest toilet, a fully fitted kitchen with all appliances, a living-dining area, the master bedroom with an ensuite bathroom and dressing, and a heated pool. In the basement, there is a big garage, a laundry room fitted with cabinets, a worktop, a sink, a cinema room, 2 bedrooms with a shared bathroom (possibility to add a second bathroom), an installation room, and a distributor. The sunroof has a pergola with a sitting area, BBQ area, and Jacuzzi.