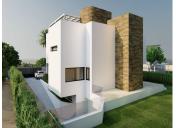

PROJECT AND LICENSES APPROVED – OFF-PLAN LUXURY ECOLOGICAL VILLA IN MARBESA, MARBELLA, SECOND LINE OF THE BEACH WITH SEA VIEWS

This property will be built on 3 floors with a PVE panoramic elevator consisting of an entrance hall, 3 bedrooms with ensuite bathrooms, and a garden with a pool, a few trees and scrubs and a pool.

On the first floor, we have the guest toilet, a fully fitted kitchen with all appliances, a living-dining area, the master bedroom with an ensuite bathroom and dressing, and a heated pool. In the basement, there is a big garage, a laundry room fitted with cabinets, a worktop, a sink, a cinema room, 2 bedrooms with a shared bathroom (possibility to add a second bathroom), an installation room, and a distributor. The sunroof has a pergola with a sitting area, BBQ area, and Jacuzzi.