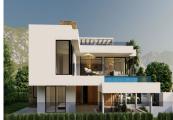

## HOUSE 6 BEDROOMS 6 BATHROOMS IN MARBESA

Marbesa

REF# V4629580 3.495.000 €

| BEDS | BATHS | BUILT  | PLOT   | TERRACE |
|------|-------|--------|--------|---------|
| 6    | 6     | 562 m² | 847 m² | 180 m²  |

PROJECT AND LICENSES APPROVED – OFF-PLAN LUXURY ECOLOGICAL VILLA IN MARBESA, MARBELLA, SECOND LINE OF THE BEACH WITH SEA VIEWS

This property will be built on 3 floors with a PVE panoramic elevator consisting of an entrance hall, 3 bedrooms with ensuite bathrooms, and a garden with a pool, a few trees and scrubs and a pool.

On the first floor, we have the guest toilet, a fully fitted kitchen with all appliances, a living-dining area, the master bedroom with an ensuite bathroom and dressing, and a heated pool. In the basement, there is a big garage, a laundry room fitted with cabinets, a worktop, a sink, a cinema room, 2 bedrooms with a shared bathroom (possibility to add a second bathroom), an installation room, and a distributor. The sunroof has a pergola with a sitting area, BBQ area, and Jacuzzi.