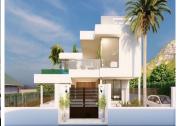

## HOUSE 6 BEDROOMS 6 BATHROOMS IN MARBESA

Marbesa

REF# V4629580 3.495.000 €

| BEDS | BATHS | BUILT  | PLOT   | TERRACE |
|------|-------|--------|--------|---------|
| 6    | 6     | 562 m² | 847 m² | 180 m²  |

PROJECT AND LICENSES APPROVED – OFF-PLAN LUXURY ECOLOGICAL VILLA IN MARBESA, MARBELLA, SECOND LINE OF THE BEACH WITH SEA VIEWS

This property will be built on 3 floors with a PVE panoramic elevator consisting of an entrance hall, 3 bedrooms with ensuite bathrooms, and a garden with a pool, a few trees and scrubs and a pool.