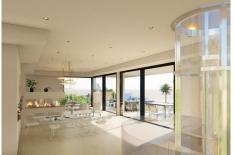

On the first floor, we have the guest toilet, a fully fitted kitchen with all appliances, a living-dining area, the master bedroom with an ensuite bathroom and dressing, and a heated pool. In the basement, there is a big garage, a laundry room fitted with cabinets, a worktop, a sink, a cinema room, 2 bedrooms with a shared bathroom (possibility to add a second bathroom), an installation room, and a distributor. The sunroof has a pergola with a sitting area, BBQ area, and Jacuzzi.

Photos of bathrooms and the kitchen are just examples; the final choice will be that of the client! Example of some of the specifications,

 Interior and exterior floor tiles from GRESPANIA 600x600 or 800X800 or 1200x1200 (Depends on chosen tile)