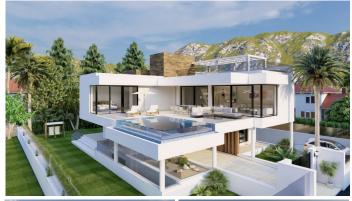

## HOUSE 6 BEDROOMS 6 BATHROOMS IN MARBESA

Marbesa

REF# V4629580 3.495.000 €

| BEDS | BATHS | BUILT  | PLOT   | TERRACE |
|------|-------|--------|--------|---------|
| 6    | 6     | 562 m² | 847 m² | 180 m²  |

PROJECT AND LICENSES APPROVED – OFF-PLAN LUXURY ECOLOGICAL VILLA IN MARBESA, MARBELLA, SECOND LINE OF THE BEACH WITH SEA VIEWS

This property will be built on 3 floors with a PVE panoramic elevator consisting of an entrance hall, 3 bedrooms with ensuite bathrooms, and a garden with a pool, a few trees and scrubs and a pool.

On the first floor, we have the guest toilet, a fully fitted kitchen with all appliances, a living-dining area, the master bedroom with an ensuite bathroom and dressing, and a heated pool. In the basement, there is a big garage, a laundry room fitted with cabinets, a worktop, a sink, a cinema room, 2 bedrooms with a shared bathroom (possibility to add a second bathroom), an installation room, and a distributor. The sunroof has a pergola with a sitting area, BBQ area, and Jacuzzi.