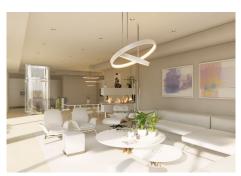

Photos of bathrooms and the kitchen are just examples; the final choice will be that of the client! Example of some of the specifications,

 Interior and exterior floor tiles from GRESPANIA 600x600 or 800X800 or 1200x1200 (Depends on chosen tile)