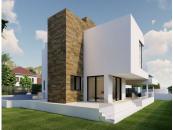

## HOUSE 6 BEDROOMS 6 BATHROOMS IN MARBESA

Marbesa

REF# V4629580 3.495.000 €

| BEDS | BATHS | BUILT  | PLOT   | TERRACE |
|------|-------|--------|--------|---------|
| 6    | 6     | 562 m² | 847 m² | 180 m²  |

PROJECT AND LICENSES APPROVED – OFF-PLAN LUXURY ECOLOGICAL VILLA IN MARBESA, MARBELLA, SECOND LINE OF THE BEACH WITH SEA VIEWS

This property will be built on 3 floors with a PVE panoramic elevator consisting of an entrance hall, 3 bedrooms with ensuite bathrooms, and a garden with a pool, a few trees and scrubs and a pool.

On the first floor, we have the guest toilet, a fully fitted kitchen with all appliances, a living-dining area, the master bedroom with an ensuite bathroom and dressing, and a heated pool. In the basement, there is a big garage, a laundry room fitted with cabinets, a worktop, a sink, a cinema room, 2 bedrooms with a shared bathroom (possibility to add a second bathroom), an installation room, and a distributor. The sunroof has a pergola with a sitting area, BBQ area, and Jacuzzi.