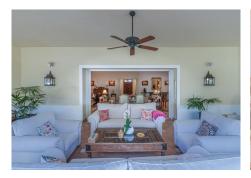

The ground floor consists of a hall-reception room, a living room with access to a library and dining area, one of them with fireplace, a guest toilet, 2 bedrooms with en suite bathroom, fully equipped kitchen with high end appliances, pantry and laundry area.