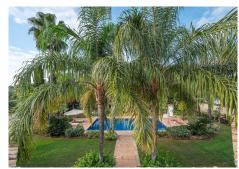

It consists of 1457m2 built over 3 floors on a plot of 2.047m2.

On entering the property we would find a reception hall that would give access to the living room and this would give direct access to the garden which consists of a swimming pool, large garden areas, covered terrace and barbecue area.

The plot is very spacious and has beautiful and well maintained gardens, barbecue area and a huge swimming pool that can be enjoyed almost all year round thanks to the climate of Marbella.

The location of this villa is unbeatable, very close to all kinds of services and shops such as supermarkets, pharmacies, schools, public transport; it is a 4 minute walk from the beach and a 5 minute drive from the centre of San Pedro de Alcántara.