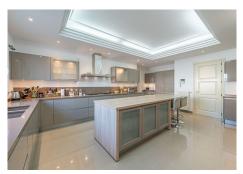

The ground floor consists of a hall-reception room, a living room with access to a library and dining area, one of them with fireplace, a guest toilet, 2 bedrooms with en suite bathroom, fully equipped kitchen with high end appliances, pantry and laundry area.