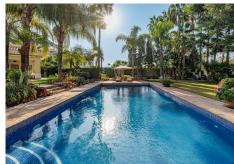

It consists of 1457m2 built over 3 floors on a plot of 2.047m2.

On entering the property we would find a reception hall that would give access to the living room and this would give direct access to the garden which consists of a swimming pool, large garden areas, covered terrace and barbecue area.

The plot is very spacious and has beautiful and well maintained gardens, barbecue area and a huge swimming pool that can be enjoyed almost all year round thanks to the climate of Marbella.

The location of this villa is unbeatable, very close to all kinds of services and shops such as supermarkets, pharmacies, schools, public transport; it is a 4 minute walk from the beach and a 5 minute drive from the centre of San Pedro de Alcántara.