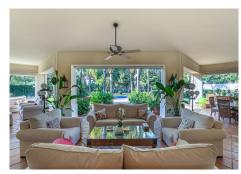

The ground floor consists of a hall-reception room, a living room with access to a library and dining area, one of them with fireplace, a guest toilet, 2 bedrooms with en suite bathroom, fully equipped kitchen with high end appliances, pantry and laundry area.