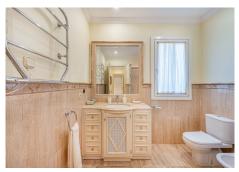

The ground floor consists of a hall-reception room, a living room with access to a library and dining area, one of them with fireplace, a guest toilet, 2 bedrooms with en suite bathroom, fully equipped kitchen with high end appliances, pantry and laundry area.

The property has a lift with capacity for 4 people to facilitate access between the 3 floors, as well as a beautiful wide staircase.

On the upper floor we would find a hall that would give access to the 3 bedrooms on this floor, 2 of the 3 bedrooms have en suite bathrooms with shower, the master bedroom has 2 complete bathrooms and direct access to an open terrace, one of the bathrooms has a bathtub and the other one has a shower.