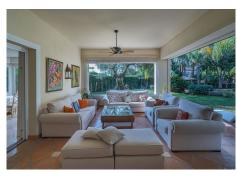

The ground floor consists of a hall-reception room, a living room with access to a library and dining area, one of them with fireplace, a guest toilet, 2 bedrooms with en suite bathroom, fully equipped kitchen with high end appliances, pantry and laundry area.