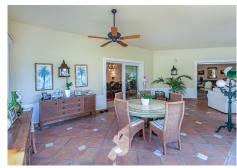

The ground floor consists of a hall-reception room, a living room with access to a library and dining area, one of them with fireplace, a guest toilet, 2 bedrooms with en suite bathroom, fully equipped kitchen with high end appliances, pantry and laundry area.