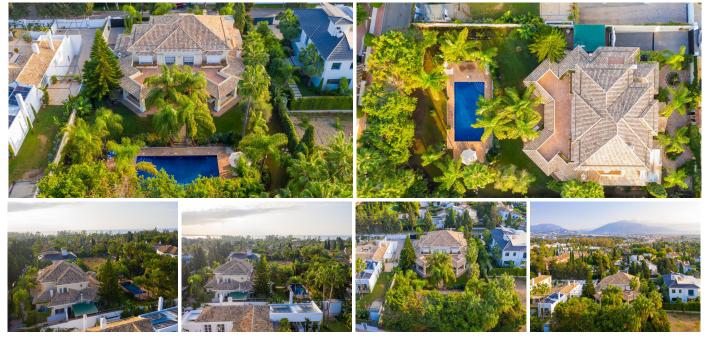

## HUIS 7 KAMER 8 BADKAMERS IN GUADALMINA BAJA

Guadalmina Baja

REF# V4431172 3.800.000 €

 SLAAPK.
 BADK.
 BEBOUWD
 PERCEEL

 7
 8
 1457 m²
 2047 m²

Incredible villa with a unique classic style in Guadalmina Baja, very close to the beach of San Pedro de Alcantara.

It consists of 1457m2 built over 3 floors on a plot of 2.047m2.

On entering the property we would find a reception hall that would give access to the living room and this would give direct access to the garden which consists of a swimming pool, large garden areas, covered terrace and barbecue area.

The plot is very spacious and has beautiful and well maintained gardens, barbecue area and a huge swimming pool that can be enjoyed almost all year round thanks to the climate of Marbella.

The location of this villa is unbeatable, very close to all kinds of services and shops such as supermarkets, pharmacies, schools, public transport; it is a 4 minute walk from the beach and a 5 minute drive from the centre of San Pedro de Alcántara.