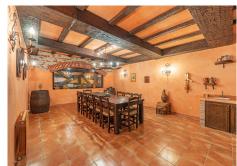

The ground floor consists of a hall-reception room, a living room with access to a library and dining area, one of them with fireplace, a guest toilet, 2 bedrooms with en suite bathroom, fully equipped kitchen with high end appliances, pantry and laundry area.