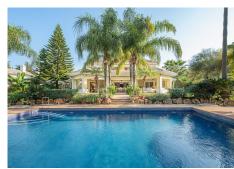

It consists of 1457m2 built over 3 floors on a plot of 2.047m2.

On entering the property we would find a reception hall that would give access to the living room and this would give direct access to the garden which consists of a swimming pool, large garden areas, covered terrace and barbecue area.

The plot is very spacious and has beautiful and well maintained gardens, barbecue area and a huge swimming pool that can be enjoyed almost all year round thanks to the climate of Marbella.

The location of this villa is unbeatable, very close to all kinds of services and shops such as supermarkets, pharmacies, schools, public transport; it is a 4 minute walk from the beach and a 5 minute drive from the centre of San Pedro de Alcántara.