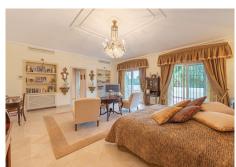

The ground floor consists of a hall-reception room, a living room with access to a library and dining area, one of them with fireplace, a guest toilet, 2 bedrooms with en suite bathroom, fully equipped kitchen with high end appliances, pantry and laundry area.

The property has a lift with capacity for 4 people to facilitate access between the 3 floors, as well as a beautiful wide staircase.

On the upper floor we would find a hall that would give access to the 3 bedrooms on this floor, 2 of the 3 bedrooms have en suite bathrooms with shower, the master bedroom has 2 complete bathrooms and direct access to an open terrace, one of the bathrooms has a bathtub and the other one has a shower.