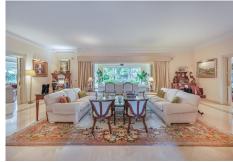

The ground floor consists of a hall-reception room, a living room with access to a library and dining area, one of them with fireplace, a guest toilet, 2 bedrooms with en suite bathroom, fully equipped kitchen with high end appliances, pantry and laundry area.