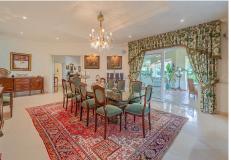

The ground floor consists of a hall-reception room, a living room with access to a library and dining area, one of them with fireplace, a guest toilet, 2 bedrooms with en suite bathroom, fully equipped kitchen with high end appliances, pantry and laundry area.