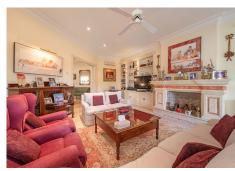

The ground floor consists of a hall-reception room, a living room with access to a library and dining area, one of them with fireplace, a guest toilet, 2 bedrooms with en suite bathroom, fully equipped kitchen with high end appliances, pantry and laundry area.