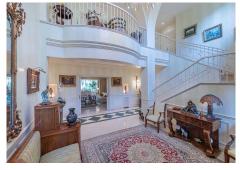

The ground floor consists of a hall-reception room, a living room with access to a library and dining area, one of them with fireplace, a guest toilet, 2 bedrooms with en suite bathroom, fully equipped kitchen with high end appliances, pantry and laundry area.

The property has a lift with capacity for 4 people to facilitate access between the 3 floors, as well as a beautiful wide staircase.

On the upper floor we would find a hall that would give access to the 3 bedrooms on this floor, 2 of the 3 bedrooms have en suite bathrooms with shower, the master bedroom has 2 complete bathrooms and direct access to an open terrace, one of the bathrooms has a bathtub and the other one has a shower.