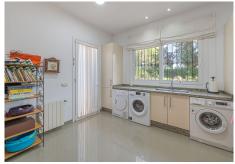

The ground floor consists of a hall-reception room, a living room with access to a library and dining area, one of them with fireplace, a guest toilet, 2 bedrooms with en suite bathroom, fully equipped kitchen with high end appliances, pantry and laundry area.