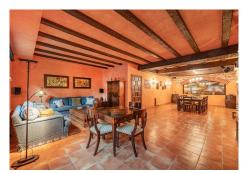

The ground floor consists of a hall-reception room, a living room with access to a library and dining area, one of them with fireplace, a guest toilet, 2 bedrooms with en suite bathroom, fully equipped kitchen with high end appliances, pantry and laundry area.