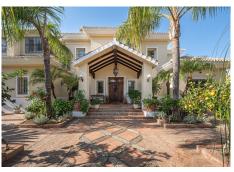

It consists of 1457m2 built over 3 floors on a plot of 2.047m2.

On entering the property we would find a reception hall that would give access to the living room and this would give direct access to the garden which consists of a swimming pool, large garden areas, covered terrace and barbecue area.

The ground floor consists of a hall-reception room, a living room with access to a library and dining area, one of them with fireplace, a guest toilet, 2 bedrooms with en suite bathroom, fully equipped kitchen with high end appliances, pantry and laundry area.