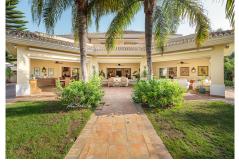

## HUIS 7 KAMER 8 BADKAMERS IN GUADALMINA BAJA

Guadalmina Baja

REF# V4431172 3.800.000 €

 SLAAPK.
 BADK.
 BEBOUWD
 PERCEEL

 7
 8
 1457 m²
 2047 m²

Incredible villa with a unique classic style in Guadalmina Baja, very close to the beach of San Pedro de Alcantara.

It consists of 1457m2 built over 3 floors on a plot of 2.047m2.

On entering the property we would find a reception hall that would give access to the living room and this would give direct access to the garden which consists of a swimming pool, large garden areas, covered terrace and barbecue area.