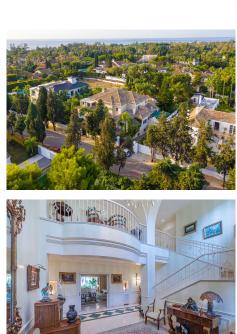

## HUIS 7 KAMER 8 BADKAMERS IN GUADALMINA BAJA

Guadalmina Baja

REF# V4431172 3.800.000 €

 SLAAPK.
 BADK.
 BEBOUWD
 PERCEEL

 7
 8
 1457 m²
 2047 m²

Incredible villa with a unique classic style in Guadalmina Baja, very close to the beach of San Pedro de Alcantara.

The property has a lift with capacity for 4 people to facilitate access between the 3 floors, as well as a beautiful wide staircase.

On the upper floor we would find a hall that would give access to the 3 bedrooms on this floor, 2 of the 3 bedrooms have en suite bathrooms with shower, the master bedroom has 2 complete bathrooms and direct access to an open terrace, one of the bathrooms has a bathtub and the other one has a shower.