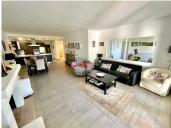

The apartment has a large living room with large open kitchen, master bedroom with full bathroom en suite, two bedrooms, guest bathroom and a large garden with irrigation (maintenance carried out by the gardeners of the community) and terrace.