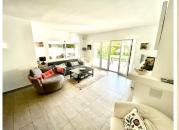

The apartment has a large living room with large open kitchen, master bedroom with full bathroom en suite, two bedrooms, guest bathroom and a large garden with irrigation (maintenance carried out by the gardeners of the community) and terrace.

The house is equipped with underfloor heating in all rooms, hot water and a very nice fireplace, and all the necessary appliances to move into.

Possibility of storage room and garage, not included, and with price to be negotiated.