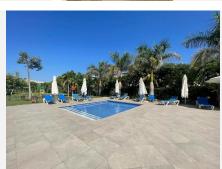

The urbanization has huge gardens and swimming pool, as well as direct access to the Guadalmina golf

course, paddle tennis courts and the sea.

parking and storage can also be purchased at an additional price Ground Floor Apartment, Guadalmina Baja, Costa del Sol. 4 Bedrooms, 4 Bathrooms, Built 198 m².

Setting: Beachfront, Beachside, Close To Sea, Urbanisation, Front Line Beach Complex.

Orientation: South West.

Condition : Good. Pool : Communal.

Climate Control: Air Conditioning.

Views: Garden.

Features: Covered Terrace, Lift, Fitted Wardrobes, Private Terrace, Ensuite Bathroom.