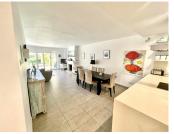

The apartment has a large living room with large open kitchen, master bedroom with full bathroom en suite, two bedrooms, guest bathroom and a large garden with irrigation (maintenance carried out by the gardeners of the community) and terrace.