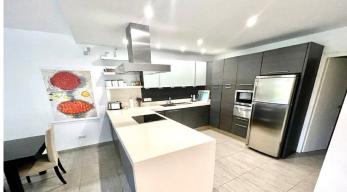

The apartment has a large living room with large open kitchen, master bedroom with full bathroom en suite, two bedrooms, guest bathroom and a large garden with irrigation (maintenance carried out by the gardeners of the community) and terrace.

The house is equipped with underfloor heating in all rooms, hot water and a very nice fireplace, and all the necessary appliances to move into.

Possibility of storage room and garage, not included, and with price to be negotiated.