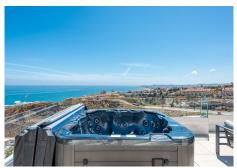

The stairs from the side of the terrace rise to the magnificent roof terrace. Here you can enjoy stunning views of the sea and mountains, sunbathe, have a barbecue party and relax in the Finnish sauna. In the evenings, the city lights together with the starry sky create a magical atmosphere that you can enjoy while bathing in the warm embrace of the jacuzzi.