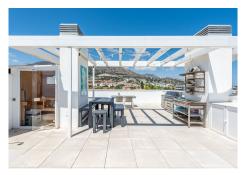

A modern home where light flows beautifully through the apartment and the scenery changes from room to room. In connection with the living room there is an open kitchen, where you can be occupied with cooking while enjoying the sea view. The Mastersuite and living room open onto a large sunny terrace with plenty of space for a dining table and a sofa set.

The stairs from the side of the terrace rise to the magnificent roof terrace. Here you can enjoy stunning views of the sea and mountains, sunbathe, have a barbecue party and relax in the Finnish sauna. In the evenings, the city lights together with the starry sky create a magical atmosphere that you can enjoy while bathing in the warm embrace of the jacuzzi.