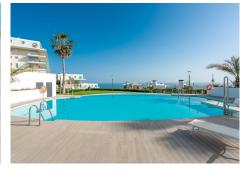

The apartment has two parking spaces and a storage room in an underground garage. The gated complex has security, well-maintained communal areas, two outdoor pools, a gym & a spa and a social club. The