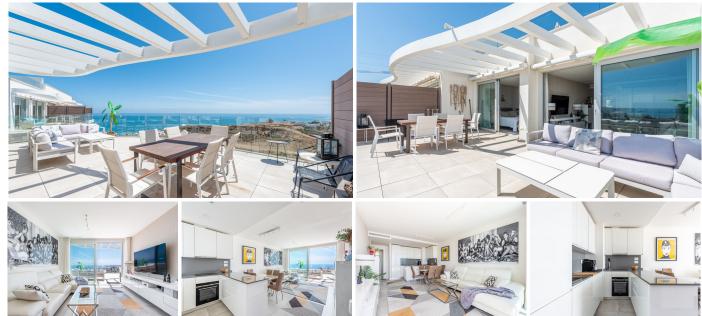

## PENTHOUSE 3 KAMER 2 BADKAMERS IN FUENGIROLA

Fuengirola

REF# V4329001 998.000 €

| SLAAPK. | BADK. | BEBOUWD | TERRAS |
|---------|-------|---------|--------|
| 3       | 2     | 116 m²  | 150 m² |

With fantastic panoramic sea and mountain views, together with the proximity of the amenities, sport activities and the beach, this penthouse would make a great permanent or holiday home.

A modern home where light flows beautifully through the apartment and the scenery changes from room to room. In connection with the living room there is an open kitchen, where you can be occupied with cooking while enjoying the sea view. The Mastersuite and living room open onto a large sunny terrace with plenty of space for a dining table and a sofa set.

The apartment has two parking spaces and a storage room in an underground garage. The gated complex has security, well-maintained communal areas, two outdoor pools, a gym & a spa and a social club. The