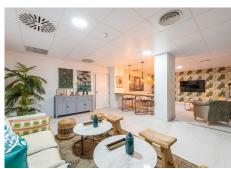

A modern home where light flows beautifully through the apartment and the scenery changes from room to room. In connection with the living room there is an open kitchen, where you can be occupied with cooking while enjoying the sea view. The Mastersuite and living room open onto a large sunny terrace with plenty of space for a dining table and a sofa set.