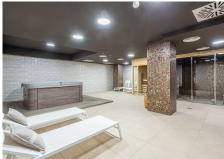

The stairs from the side of the terrace rise to the magnificent roof terrace. Here you can enjoy stunning views of the sea and mountains, sunbathe, have a barbecue party and relax in the Finnish sauna. In the evenings, the city lights together with the starry sky create a magical atmosphere that you can enjoy while bathing in the warm embrace of the jacuzzi.

The apartment has two parking spaces and a storage room in an underground garage. The gated complex has security, well-maintained communal areas, two outdoor pools, a gym & a spa and a social club. The