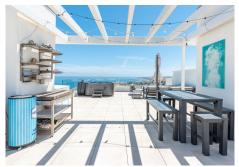

The stairs from the side of the terrace rise to the magnificent roof terrace. Here you can enjoy stunning views of the sea and mountains, sunbathe, have a barbecue party and relax in the Finnish sauna. In the evenings, the city lights together with the starry sky create a magical atmosphere that you can enjoy while bathing in the warm embrace of the jacuzzi.