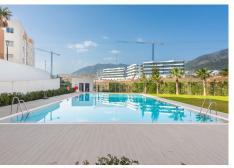

The apartment has two parking spaces and a storage room in an underground garage. The gated complex has security, well-maintained communal areas, two outdoor pools, a gym & a spa and a social club. The