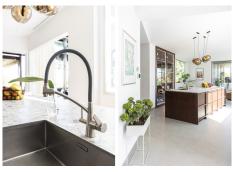

This totally refurbished villa on a very private plot is situated in the heart of Las Brisas and a short drive to the Los Naranjos Golf course, on an elevated south facing plot offering magical mountain & sea views. This property is perfect for families and golfers and for anyone that is looking for that special architectural experience. Offering a unique style and feeling to all other villas on the market with high vaulted ceilings in wood, modern windows, and curated decor. On the main level you have the master suite, 2 large guestroom suites and the Danespan/Puroform custom designed kitchen which naturally flows into the open plan dining room living room. On the lower level a light filled entrance hall leads to the state-of-the-art home cinema and a spacious multifunctional room comprising of gym exercise machines and pool table with access to the shaded courtyard. There are 2 additional bedrooms also with access to the internal courtyard and the 3rd room which can also be an office or an extra bedroom. The pool area is a tropical haven with its outdoor kitchen, pizza oven and spa style swimming pool. The villa also offers garage, underfloor heating/AC throughout and recently upgraded security features such as complete external HD CCTV coverage and door entry system.