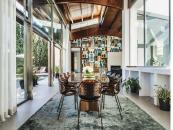

This totally refurbished villa on a very private plot is situated in the heart of Las Brisas and a short drive to the Los Naranjos Golf course, on an elevated south facing plot offering magical mountain & sea views. This property is perfect for families and golfers and for anyone that is looking for that special architectural experience. Offering a unique style and feeling to all other villas on the market with high vaulted ceilings in wood, modern windows, and curated decor. On the main level you have the master suite, 2 large guestroom suites and the Danespan/Puroform custom designed kitchen which naturally flows into the open plan dining room living room. On the lower level a light filled entrance hall leads to the state-of-the-art home cinema and a spacious multifunctional room comprising of gym exercise machines and pool table with access to the shaded courtyard. There are 2 additional bedrooms also with access to the internal courtyard and the 3rd room which can also be an office or an extra bedroom. The pool area is a tropical haven with its outdoor kitchen, pizza oven and spa style swimming pool. The villa also offers garage, underfloor heating/AC throughout and recently upgraded security features such as complete external HD CCTV coverage and door entry system.