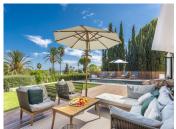

This totally refurbished villa on a very private plot is situated in the heart of Las Brisas and a short drive to the Los Naranjos Golf course, on an elevated south facing plot offering magical mountain & sea views. This property is perfect for families and golfers and for anyone that is looking for that special architectural experience. Offering a unique style and feeling to all other villas on the market with high vaulted ceilings in wood, modern windows, and curated decor. On the main level you have the master suite, 2 large guestroom suites and the Danespan/Puroform custom designed kitchen which naturally flows into the open plan dining room living room. On the lower level a light filled entrance hall leads to the state-of-the-art home cinema and a spacious multifunctional room comprising of gym exercise machines and pool table with access to the shaded courtyard. There are 2 additional bedrooms also with access to the internal courtyard and the 3rd room which can also be an office or an extra bedroom. The pool area is a tropical haven with its outdoor kitchen, pizza oven and spa style swimming pool. The villa also offers garage, underfloor heating/AC throughout and recently upgraded security features such as complete external HD CCTV coverage and door entry system.