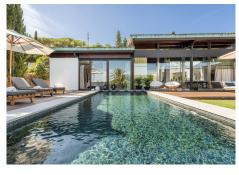

This totally refurbished villa on a very private plot is situated in the heart of Las Brisas and a short drive to the Los Naranjos Golf course, on an elevated south facing plot offering magical mountain & sea views. This property is perfect for families and golfers and for anyone that is looking for that special architectural experience. Offering a unique style and feeling to all other villas on the market with high vaulted ceilings in wood, modern windows, and curated decor. On the main level you have the master suite, 2 large guestroom suites and the Danespan/Puroform custom designed kitchen which naturally flows into the open plan dining room living room. On the lower level a light filled entrance hall leads to the state-of-the-art home cinema and a spacious multifunctional room comprising of gym exercise machines and pool table with access to the shaded courtyard. There are 2 additional bedrooms also with access to the internal courtyard and the 3rd room which can also be an office or an extra bedroom. The pool area is a tropical haven with its outdoor kitchen, pizza oven and spa style swimming pool. The villa also offers garage, underfloor heating/AC throughout and recently upgraded security features such as complete external HD CCTV coverage and door entry system.