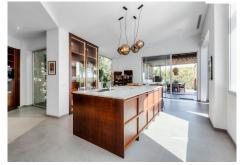

This totally refurbished villa on a very private plot is situated in the heart of Las Brisas and a short drive to the Los Naranjos Golf course, on an elevated south facing plot offering magical mountain & sea views. This property is perfect for families and golfers and for anyone that is looking for that special architectural experience. Offering a unique style and feeling to all other villas on the market with high vaulted ceilings in wood, modern windows, and curated decor. On the main level you have the master suite, 2 large guestroom suites and the Danespan/Puroform custom designed kitchen which naturally flows into the open plan dining room living room. On the lower level a light filled entrance hall leads to the state-of-the-art home cinema and a spacious multifunctional room comprising of gym exercise machines and pool table with access to the shaded courtyard. There are 2 additional bedrooms also with access to the internal courtyard and the 3rd room which can also be an office or an extra bedroom. The pool area is a tropical haven with its outdoor kitchen, pizza oven and spa style swimming pool. The villa also offers garage, underfloor heating/AC throughout and recently upgraded security features such as complete external HD CCTV coverage and door entry system.