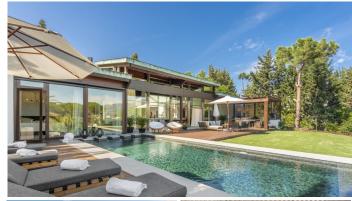

This totally refurbished villa on a very private plot is situated in the heart of Las Brisas and a short drive to the Los Naranjos Golf course, on an elevated south facing plot offering magical mountain & sea views. This property is perfect for families and golfers and for anyone that is looking for that special architectural experience. Offering a unique style and feeling to all other villas on the market with high vaulted ceilings in wood, modern windows, and curated decor. On the main level you have the master suite, 2 large guestroom suites and the Danespan/Puroform custom designed kitchen which naturally flows into the open plan dining room living room. On the lower level a light filled entrance hall leads to the state-of-the-art home cinema and a spacious multifunctional room comprising of gym exercise machines and pool table with access to the shaded courtyard. There are 2 additional bedrooms also with access to the internal courtyard and the 3rd room which can also be an office or an extra bedroom. The pool area is a tropical haven with its outdoor kitchen, pizza oven and spa style swimming pool. The villa also offers garage, underfloor heating/AC throughout and recently upgraded security features such as complete external HD CCTV coverage and door entry system.