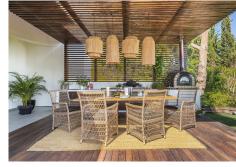

This totally refurbished villa on a very private plot is situated in the heart of Las Brisas and a short drive to the Los Naranjos Golf course, on an elevated south facing plot offering magical mountain & sea views. This property is perfect for families and golfers and for anyone that is looking for that special architectural experience. Offering a unique style and feeling to all other villas on the market with high vaulted ceilings in wood, modern windows, and curated decor. On the main level you have the master suite, 2 large guestroom suites and the Danespan/Puroform custom designed kitchen which naturally flows into the open plan dining room living room. On the lower level a light filled entrance hall leads to the state-of-the-art home cinema and a spacious multifunctional room comprising of gym exercise machines and pool table with access to the shaded courtyard. There are 2 additional bedrooms also with access to the internal courtyard and the 3rd room which can also be an office or an extra bedroom. The pool area is a tropical haven with its outdoor kitchen, pizza oven and spa style swimming pool. The villa also offers garage, underfloor heating/AC throughout and recently upgraded security features such as complete external HD CCTV coverage and door entry system.