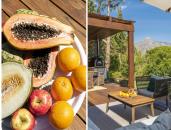

This totally refurbished villa on a very private plot is situated in the heart of Las Brisas and a short drive to the Los Naranjos Golf course, on an elevated south facing plot offering magical mountain & sea views. This property is perfect for families and golfers and for anyone that is looking for that special architectural experience. Offering a unique style and feeling to all other villas on the market with high vaulted ceilings in wood, modern windows, and curated decor. On the main level you have the master suite, 2 large guestroom suites and the Danespan/Puroform custom designed kitchen which naturally flows into the open plan dining room living room. On the lower level a light filled entrance hall leads to the state-of-the-art home cinema and a spacious multifunctional room comprising of gym exercise machines and pool table with access to the shaded courtyard. There are 2 additional bedrooms also with access to the internal courtyard and the 3rd room which can also be an office or an extra bedroom. The pool area is a tropical haven with its outdoor kitchen, pizza oven and spa style swimming pool. The villa also offers garage, underfloor heating/AC throughout and recently upgraded security features such as complete external HD CCTV coverage and door entry system.