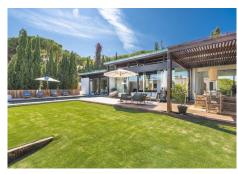

This totally refurbished villa on a very private plot is situated in the heart of Las Brisas and a short drive to the Los Naranjos Golf course, on an elevated south facing plot offering magical mountain & sea views. This property is perfect for families and golfers and for anyone that is looking for that special architectural experience. Offering a unique style and feeling to all other villas on the market with high vaulted ceilings in wood, modern windows, and curated decor. On the main level you have the master suite, 2 large guestroom suites and the Danespan/Puroform custom designed kitchen which naturally flows into the open plan dining room living room. On the lower level a light filled entrance hall leads to the state-of-the-art home cinema and a spacious multifunctional room comprising of gym exercise machines and pool table with access to the shaded courtyard. There are 2 additional bedrooms also with access to the internal courtyard and the 3rd room which can also be an office or an extra bedroom. The pool area is a tropical haven with its outdoor kitchen, pizza oven and spa style swimming pool. The villa also offers garage, underfloor heating/AC throughout and recently upgraded security features such as complete external HD CCTV coverage and door entry system.