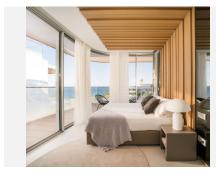

## PENTHOUSE 3 KAMER 2.5 BADKAMERS IN ESTEPONA

Stepona

REF# V3916918 2.100.000 €

| SLAAPK. | BADK. | BEBOUWD | TERRAS |
|---------|-------|---------|--------|
| 3       | 2.5   | 477 m²  | 352 m² |

Luxury penthouse with magnificent south views. From each one of its bedrooms you have spectacular sea views and daylight throughout the day. The opened space of the living room gives you the feeling you are on top of the world. In the terrace there is a private pool to enjoy a swim to the Mediterranean.