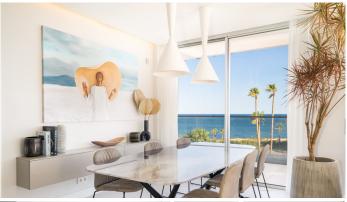

## PENTHOUSE 3 KAMER 2.5 BADKAMERS IN ESTEPONA

Stepona

REF# V3916918 2.100.000 €

| SLAAPK. | BADK. | BEBOUWD | TERRAS |
|---------|-------|---------|--------|
| 3       | 2.5   | 477 m²  | 352 m² |

Luxury penthouse with magnificent south views. From each one of its bedrooms you have spectacular sea views and daylight throughout the day. The opened space of the living room gives you the feeling you are on top of the world. In the terrace there is a private pool to enjoy a swim to the Mediterranean.