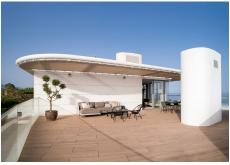

## PENTHOUSE 3 KAMER 2.5 BADKAMERS IN ESTEPONA

Stepona

REF# V3916918 2.100.000 €

| SLAAPK. | BADK. | BEBOUWD | TERRAS |
|---------|-------|---------|--------|
| 3       | 2.5   | 477 m²  | 352 m² |

Luxury penthouse with magnificent south views. From each one of its bedrooms you have spectacular sea views and daylight throughout the day. The opened space of the living room gives you the feeling you are on top of the world. In the terrace there is a private pool to enjoy a swim to the Mediterranean.