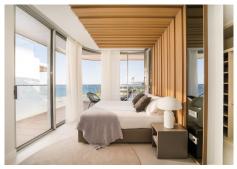

## PENTHOUSE 3 KAMER 2.5 BADKAMERS IN ESTEPONA

Stepona

REF# V3916918 2.100.000 €

| SLAAPK. | BADK. | BEBOUWD | TERRAS |
|---------|-------|---------|--------|
| 3       | 2.5   | 477 m²  | 352 m² |

Luxury penthouse with magnificent south views. From each one of its bedrooms you have spectacular sea views and daylight throughout the day. The opened space of the living room gives you the feeling you are on top of the world. In the terrace there is a private pool to enjoy a swim to the Mediterranean.