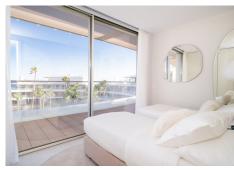

## PENTHOUSE 3 KAMER 2.5 BADKAMERS IN ESTEPONA

Stepona

REF# V3916918 2.100.000 €

| SLAAPK. | BADK. | BEBOUWD | TERRAS |
|---------|-------|---------|--------|
| 3       | 2.5   | 477 m²  | 352 m² |

Luxury penthouse with magnificent south views. From each one of its bedrooms you have spectacular sea views and daylight throughout the day. The opened space of the living room gives you the feeling you are on top of the world. In the terrace there is a private pool to enjoy a swim to the Mediterranean.