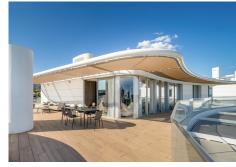

## PENTHOUSE 3 KAMER 2.5 BADKAMERS IN ESTEPONA

Stepona

REF# V3916918 2.100.000 €

| SLAAPK. | BADK. | BEBOUWD | TERRAS |
|---------|-------|---------|--------|
| 3       | 2.5   | 477 m²  | 352 m² |

Luxury penthouse with magnificent south views. From each one of its bedrooms you have spectacular sea views and daylight throughout the day. The opened space of the living room gives you the feeling you are on top of the world. In the terrace there is a private pool to enjoy a swim to the Mediterranean.