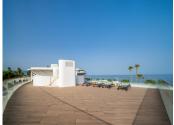

## PENTHOUSE 3 KAMER 2.5 BADKAMERS IN ESTEPONA

Stepona

REF# V3916918 2.100.000 €

| SLAAPK. | BADK. | BEBOUWD | TERRAS |
|---------|-------|---------|--------|
| 3       | 2.5   | 477 m²  | 352 m² |

Luxury penthouse with magnificent south views. From each one of its bedrooms you have spectacular sea views and daylight throughout the day. The opened space of the living room gives you the feeling you are on top of the world. In the terrace there is a private pool to enjoy a swim to the Mediterranean.