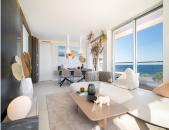

## PENTHOUSE 3 KAMER 2.5 BADKAMERS IN ESTEPONA

Stepona

REF# V3916918 2.100.000 €

| SLAAPK. | BADK. | BEBOUWD | TERRAS |
|---------|-------|---------|--------|
| 3       | 2.5   | 477 m²  | 352 m² |

Luxury penthouse with magnificent south views. From each one of its bedrooms you have spectacular sea views and daylight throughout the day. The opened space of the living room gives you the feeling you are on top of the world. In the terrace there is a private pool to enjoy a swim to the Mediterranean.