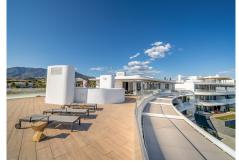

## PENTHOUSE 3 KAMER 2.5 BADKAMERS IN ESTEPONA

Stepona

REF# V3916918 2.100.000 €

| SLAAPK. | BADK. | BEBOUWD | TERRAS |
|---------|-------|---------|--------|
| 3       | 2.5   | 477 m²  | 352 m² |

Luxury penthouse with magnificent south views. From each one of its bedrooms you have spectacular sea views and daylight throughout the day. The opened space of the living room gives you the feeling you are on top of the world. In the terrace there is a private pool to enjoy a swim to the Mediterranean.

The community offers spectacular facilities as Outdoor Pools, Indoor Heated Pool, Health Center that encloses an Indoor heated Pool, Spa, Sauna & Steam Room and a Gymnasium. There is also a Padel tennis court and a Business Center