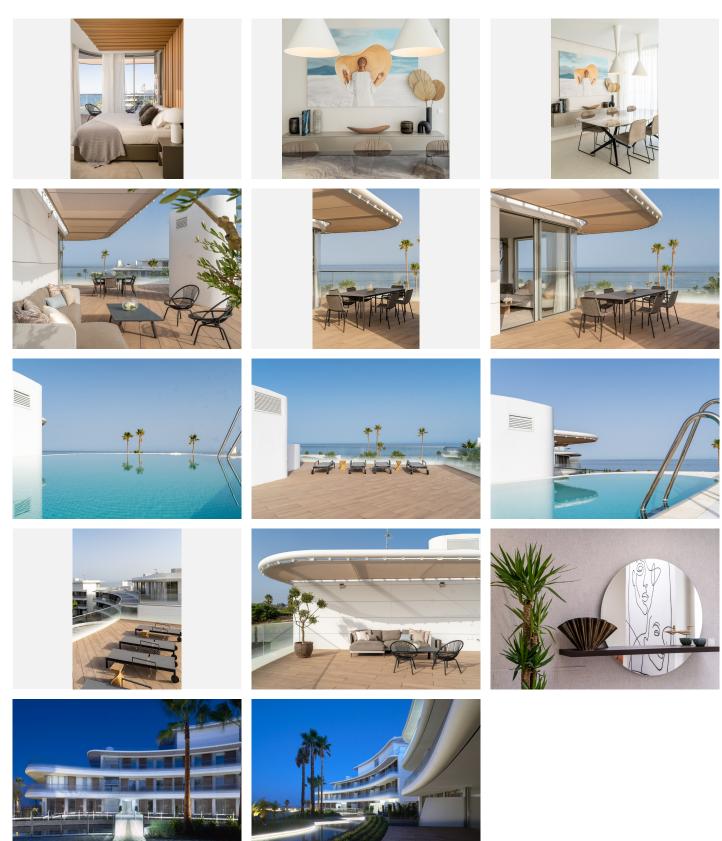

## PENTHOUSE 3 KAMER 2.5 BADKAMERS IN ESTEPONA

Stepona

REF# V3916918 2.100.000 €

| SLAAPK. | BADK. | BEBOUWD | TERRAS |
|---------|-------|---------|--------|
| 3       | 2.5   | 477 m²  | 352 m² |

Luxury penthouse with magnificent south views. From each one of its bedrooms you have spectacular sea views and daylight throughout the day. The opened space of the living room gives you the feeling you are on top of the world. In the terrace there is a private pool to enjoy a swim to the Mediterranean.

The community offers spectacular facilities as Outdoor Pools, Indoor Heated Pool, Health Center that encloses an Indoor heated Pool, Spa, Sauna & Steam Room and a Gymnasium. There is also a Padel tennis court and a Business Center