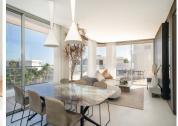

## PENTHOUSE 3 KAMER 2.5 BADKAMERS IN ESTEPONA

Stepona

REF# V3916918 2.100.000 €

| SLAAPK. | BADK. | BEBOUWD | TERRAS |
|---------|-------|---------|--------|
| 3       | 2.5   | 477 m²  | 352 m² |

Luxury penthouse with magnificent south views. From each one of its bedrooms you have spectacular sea views and daylight throughout the day. The opened space of the living room gives you the feeling you are on top of the world. In the terrace there is a private pool to enjoy a swim to the Mediterranean.