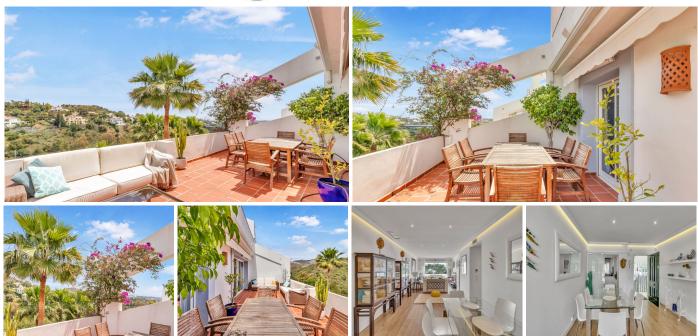

We present you this stunning apartment located in one of the most exclusive areas of the Costa del Sol, with panoramic views to the golf course and the Concha mountain.

Upon entering the property, the first thing you will notice is its spacious living and dining room, which offers direct access to a large private terrace, perfect for enjoying a lunch, or just relaxing on a sunny day. It also has a fully equipped kitchen with modern appliances and plenty of storage space.

Located in an upscale residential area on the Costa del Sol, this apartment is in a quiet and secure environment, perfect for those seeking privacy and exclusivity. In addition, it is close to the Westing spa, the best golf courses on the Costa del Sol, restaurants and stores in the area, making it an ideal place to enjoy the Mediterranean lifestyle.