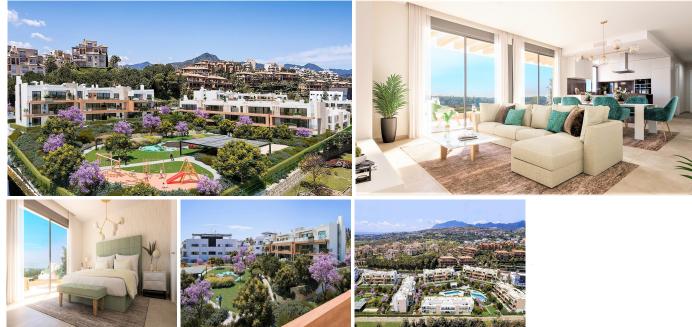

## REF# V4309786 567.000 €

| SLAAPK. | BADK. | BEBOUWD | TERRAS |
|---------|-------|---------|--------|
| 2       | 2     | 96 m²   | 42 m²  |

A brand new ground floor apartment in the community of Atalaya Emotion. Located in Estepona on the junction of the golden triangle Marbella-Benhavis-Estepona, in a gated exclusive community full of amenities. This ideal home boasts 2 bedrooms and 2 bathrooms with private terrace and garden. 1 space underground parking is included as well as a storage room.

This property boasts a large open plan living area, with fitted kitchen including island opening into the living room with views to the private garden and terrace. A beautiful covered terrace connects inside to out with space for outdoor dining and sitting overlooking the lake where you can practice Yoga.

1 master bedroom with en-suite bathroom and 1 guest bedroom. An additional guest toilet.

This unique gated community offers many amenities including gym, jacuzzi, heated pool, children's pool,

petanque, yoga lake, children playground... where the tranquility of natural surroundings reigns supreme.

Atalaya Emotion is only a few minutes drive from Puerto Banus, Atalaya international school is located just next to the community as well as many amenities: supermarkets, shopping centers, restaurants... For golf lovers, there are 10 excellent golf courses within 4km of the development.