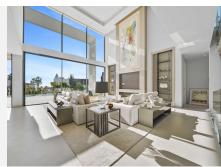

Spread over 4 levels, this 720 m2 villa boasts an abundance of natural light and features a high-ceilinged living room with a water feature. The open-plan kitchen is equipped with Miele appliances and the interior design by Pedro Peña adds a touch of elegance.