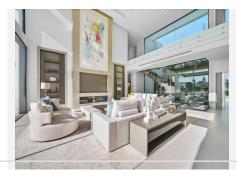

Spread over 4 levels, this 720 m2 villa boasts an abundance of natural light and features a high-ceilinged living room with a water feature. The open-plan kitchen is equipped with Miele appliances and the interior design by Pedro Peña adds a touch of elegance.

The villa offers 6 bedrooms and 6 bathrooms, including a first floor master suite with a dressing room and an elegant bathroom. A large terrace provides the perfect spot to enjoy the sea views.

The outdoor area includes a heated and covered swimming pool, a solarium, and a barbecue area. The garden areas are beautifully landscaped, creating a peaceful oasis.

Amenities such as a games room with a pool table, a cinema area, and a laundry room complete this luxurious property. Located in a prime location, this villa offers high-end services and a modern lifestyle. Elevator from Garage to the roof top