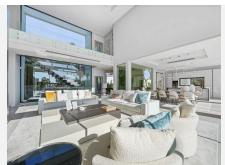

Spread over 4 levels, this 720 m2 villa boasts an abundance of natural light and features a high-ceilinged living room with a water feature. The open-plan kitchen is equipped with Miele appliances and the interior design by Pedro Peña adds a touch of elegance.