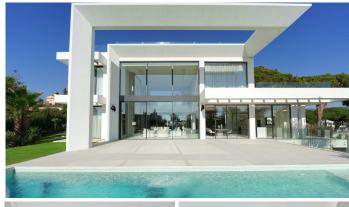

## HUIS 6 KAMER 6 BADKAMERS IN ELVIRIA

© Elviria

REF# V4625104 6.990.000 €

| SLAAPK. | BADK. | BEBOUWD | PERCEEL | TERRAS |
|---------|-------|---------|---------|--------|
| 6       | 6     | 730 m²  | 1240 m² | 350 m² |

Brand new luxury Designer Villa Beach side Elviria next to Estrella del Mar Hotel

Luxury living awaits in this stunning 6-bedroom villa located in a prestigious neighbourhood. With breathtaking sea views and a contemporary design, this home offers a modern and sophisticated lifestyle. The high-end finishes and privileged location make it a truly exceptional property.

Spread over 4 levels, this 720 m2 villa boasts an abundance of natural light and features a high-ceilinged living room with a water feature. The open-plan kitchen is equipped with Miele appliances and the interior design by Pedro Peña adds a touch of elegance.