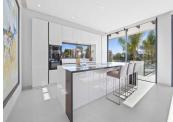

Spread over 4 levels, this 720 m2 villa boasts an abundance of natural light and features a high-ceilinged living room with a water feature. The open-plan kitchen is equipped with Miele appliances and the interior design by Pedro Peña adds a touch of elegance.