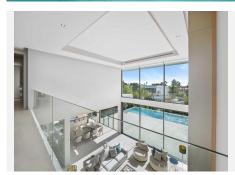

Spread over 4 levels, this 720 m2 villa boasts an abundance of natural light and features a high-ceilinged living room with a water feature. The open-plan kitchen is equipped with Miele appliances and the interior design by Pedro Peña adds a touch of elegance.

The villa offers 6 bedrooms and 6 bathrooms, including a first floor master suite with a dressing room and an elegant bathroom. A large terrace provides the perfect spot to enjoy the sea views.

The outdoor area includes a heated and covered swimming pool, a solarium, and a barbecue area. The garden areas are beautifully landscaped, creating a peaceful oasis.