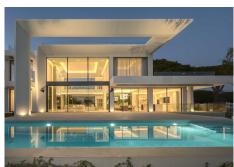

Brand new luxury Designer Villa Beach side Elviria next to Estrella del Mar Hotel

Luxury living awaits in this stunning 6-bedroom villa located in a prestigious neighbourhood. With breathtaking sea views and a contemporary design, this home offers a modern and sophisticated lifestyle. The high-end finishes and privileged location make it a truly exceptional property.

Spread over 4 levels, this 720 m2 villa boasts an abundance of natural light and features a high-ceilinged living room with a water feature. The open-plan kitchen is equipped with Miele appliances and the interior design by Pedro Peña adds a touch of elegance.

The villa offers 6 bedrooms and 6 bathrooms, including a first floor master suite with a dressing room and an elegant bathroom. A large terrace provides the perfect spot to enjoy the sea views.

The outdoor area includes a heated and covered swimming pool, a solarium, and a barbecue area. The garden areas are beautifully landscaped, creating a peaceful oasis.