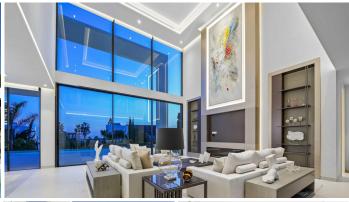

Spread over 4 levels, this 720 m2 villa boasts an abundance of natural light and features a high-ceilinged living room with a water feature. The open-plan kitchen is equipped with Miele appliances and the interior design by Pedro Peña adds a touch of elegance.

The villa offers 6 bedrooms and 6 bathrooms, including a first floor master suite with a dressing room and an elegant bathroom. A large terrace provides the perfect spot to enjoy the sea views.

The outdoor area includes a heated and covered swimming pool, a solarium, and a barbecue area. The garden areas are beautifully landscaped, creating a peaceful oasis.