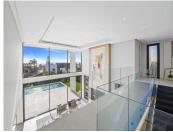

The villa offers 6 bedrooms and 6 bathrooms, including a first floor master suite with a dressing room and an elegant bathroom. A large terrace provides the perfect spot to enjoy the sea views.

The outdoor area includes a heated and covered swimming pool, a solarium, and a barbecue area. The garden areas are beautifully landscaped, creating a peaceful oasis.

Amenities such as a games room with a pool table, a cinema area, and a laundry room complete this luxurious property. Located in a prime location, this villa offers high-end services and a modern lifestyle. Elevator from Garage to the roof top