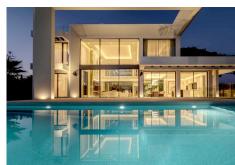

Brand new luxury Designer Villa Beach side Elviria next to Estrella del Mar Hotel

Luxury living awaits in this stunning 6-bedroom villa located in a prestigious neighbourhood. With breathtaking sea views and a contemporary design, this home offers a modern and sophisticated lifestyle. The high-end finishes and privileged location make it a truly exceptional property.

The villa offers 6 bedrooms and 6 bathrooms, including a first floor master suite with a dressing room and an elegant bathroom. A large terrace provides the perfect spot to enjoy the sea views.

The outdoor area includes a heated and covered swimming pool, a solarium, and a barbecue area. The garden areas are beautifully landscaped, creating a peaceful oasis.