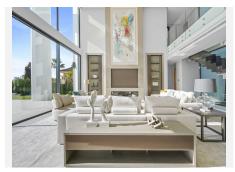

Spread over 4 levels, this 720 m2 villa boasts an abundance of natural light and features a high-ceilinged living room with a water feature. The open-plan kitchen is equipped with Miele appliances and the interior design by Pedro Peña adds a touch of elegance.