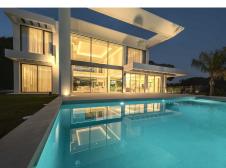

Brand new luxury Designer Villa Beach side Elviria next to Estrella del Mar Hotel

Luxury living awaits in this stunning 6-bedroom villa located in a prestigious neighbourhood. With breathtaking sea views and a contemporary design, this home offers a modern and sophisticated lifestyle. The high-end finishes and privileged location make it a truly exceptional property.

Spread over 4 levels, this 720 m2 villa boasts an abundance of natural light and features a high-ceilinged living room with a water feature. The open-plan kitchen is equipped with Miele appliances and the interior design by Pedro Peña adds a touch of elegance.