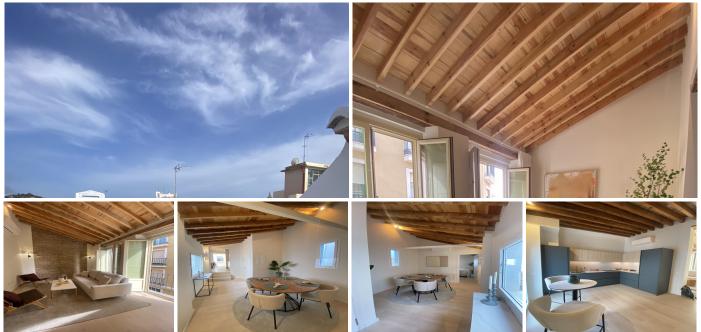

As you step inside, you are greeted by the warmth and charm of the wooden floor that spans the entire living space, adding a touch of natural beauty to the contemporary design. The open plan layout seamlessly integrates the living, dining, and kitchen areas, the hight to the ceiling with its roof beams are creating a spacious and fluid atmosphere.

The master bedroom is located on its own floor with its own en suite bathroom and fitted wardrobes.

Another highlights of this penthouse is the private roof terrace, a tranquil oasis above the bustling city. Step outside and be captivated by the stunning panoramic views that surround you. The terrace provides ample space for outdoor lounging, dining, and entertaining, ensuring that every moment spent here is a memorable one. Additionally, a small outdoor kitchen is conveniently located on the terrace, allowing you to indulge in all fresco dining experiences with ease.

## About the building

'El Postigo" is situated in one of the most sought-after areas of Malaga, it offers a unique opportunity to live in a historic 1900th-century building, meticulously restored to its former glory. The combination of the building's rich history and modern amenities creates a truly exceptional living experience.

At 'El Postigo', no detail has been overlooked when it comes to quality and craftsmanship. Each property has been finished to the highest standards, using only the finest materials. The interiors are designed in a contemporary Scandinavian style carefully blended with the original features from the 1900th century building, combining clean lines, natural light, and a sense of tranquility.