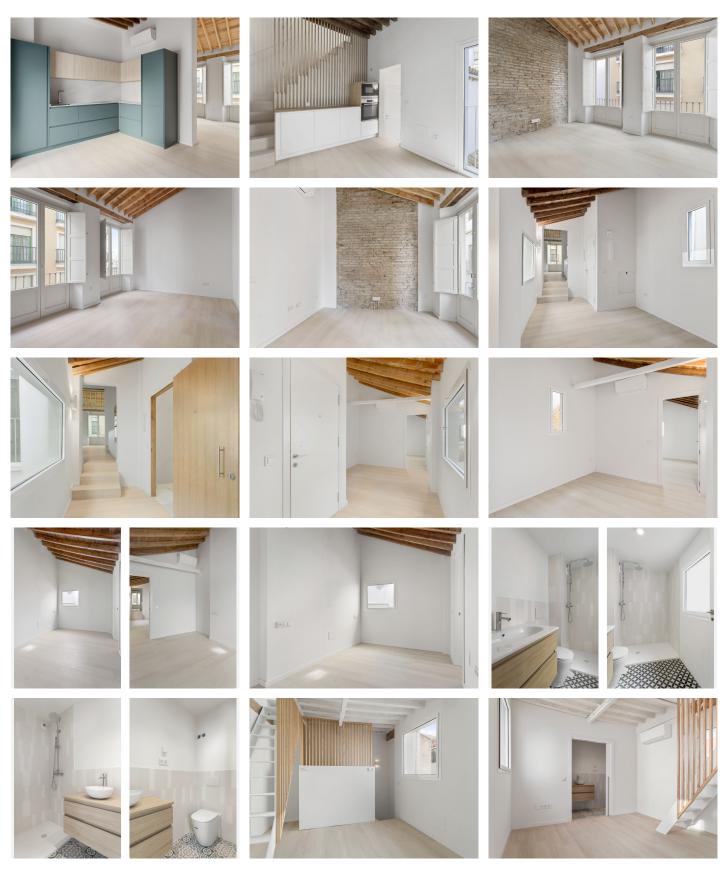

As you step inside, you are greeted by the warmth and charm of the wooden floor that spans the entire living space, adding a touch of natural beauty to the contemporary design. The open plan layout seamlessly integrates the living, dining, and kitchen areas, the hight to the ceiling with its roof beams are creating a spacious and fluid atmosphere.

The high-quality open plan kitchen is a chef's dream come true. Equipped with top-of-the-line appliances and sleek countertops, it offers a seamless cooking experience while exuding a sophisticated aesthetic.

The master bedroom is located on its own floor with its own en suite bathroom and fitted wardrobes.

Another highlights of this penthouse is the private roof terrace, a tranquil oasis above the bustling city. Step outside and be captivated by the stunning panoramic views that surround you. The terrace provides ample space for outdoor lounging, dining, and entertaining, ensuring that every moment spent here is a memorable one. Additionally, a small outdoor kitchen is conveniently located on the terrace, allowing you to indulge in all fresco dining experiences with ease.

At 'El Postigo', no detail has been overlooked when it comes to quality and craftsmanship. Each property has been finished to the highest standards, using only the finest materials. The interiors are designed in a contemporary Scandinavian style carefully blended with the original features from the 1900th century building, combining clean lines, natural light, and a sense of tranquility.