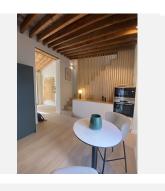

As you step inside, you are greeted by the warmth and charm of the wooden floor that spans the entire living space, adding a touch of natural beauty to the contemporary design. The open plan layout seamlessly integrates the living, dining, and kitchen areas, the hight to the ceiling with its roof beams are creating a spacious and fluid atmosphere.

The high-quality open plan kitchen is a chef's dream come true. Equipped with top-of-the-line appliances and sleek countertops, it offers a seamless cooking experience while exuding a sophisticated aesthetic.