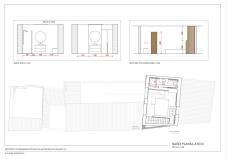

Welcome to El Postigo, a new luxury development located in the heart of Malaga's Centro Histórico. This newly developed duplex penthouse is the crown jewel of the building. This luxurious residence offers a perfect blend of elegance, comfort, and modern living. Boasting two bedrooms and two bathrooms 'en suite', this penthouse is designed to cater to the most discerning tastes.