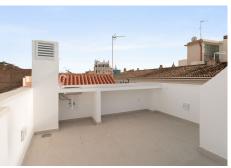

The master bedroom is located on its own floor with its own en suite bathroom and fitted wardrobes.

Another highlights of this penthouse is the private roof terrace, a tranquil oasis above the bustling city. Step outside and be captivated by the stunning panoramic views that surround you. The terrace provides ample space for outdoor lounging, dining, and entertaining, ensuring that every moment spent here is a memorable one. Additionally, a small outdoor kitchen is conveniently located on the terrace, allowing you to indulge in all fresco dining experiences with ease.