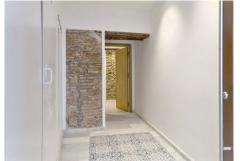

As you step inside, you are greeted by the warmth and charm of the wooden floor that spans the entire living space, adding a touch of natural beauty to the contemporary design. The open plan layout seamlessly integrates the living, dining, and kitchen areas, the hight to the ceiling with its roof beams are creating a spacious and fluid atmosphere.

At 'El Postigo', no detail has been overlooked when it comes to quality and craftsmanship. Each property has been finished to the highest standards, using only the finest materials. The interiors are designed in a contemporary Scandinavian style carefully blended with the original features from the 1900th century building, combining clean lines, natural light, and a sense of tranquility.