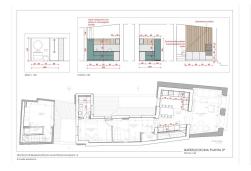

As you step inside, you are greeted by the warmth and charm of the wooden floor that spans the entire living space, adding a touch of natural beauty to the contemporary design. The open plan layout seamlessly integrates the living, dining, and kitchen areas, the hight to the ceiling with its roof beams are creating a spacious and fluid atmosphere.

The high-quality open plan kitchen is a chef's dream come true. Equipped with top-of-the-line appliances and sleek countertops, it offers a seamless cooking experience while exuding a sophisticated aesthetic.

The master bedroom is located on its own floor with its own en suite bathroom and fitted wardrobes.

Another highlights of this penthouse is the private roof terrace, a tranquil oasis above the bustling city. Step outside and be captivated by the stunning panoramic views that surround you. The terrace provides ample space for outdoor lounging, dining, and entertaining, ensuring that every moment spent here is a memorable one. Additionally, a small outdoor kitchen is conveniently located on the terrace, allowing you to indulge in all fresco dining experiences with ease.