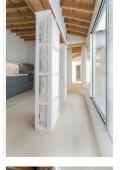

As you step inside, you are greeted by the warmth and charm of the wooden floor that spans the entire living space, adding a touch of natural beauty to the contemporary design. The open plan layout seamlessly integrates the living, dining, and kitchen areas, the hight to the ceiling wut its roof beams are creating a spacious and fluid atmosphere.