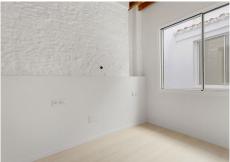

As you step inside, you are greeted by the warmth and charm of the wooden floor that spans the entire living space, adding a touch of natural beauty to the contemporary design. The open plan layout seamlessly integrates the living, dining, and kitchen areas, the hight to the ceiling wut its roof beams are creating a spacious and fluid atmosphere.

At 'El Postigo', no detail has been overlooked when it comes to quality and craftsmanship. Each property has been finished to the highest standards, using only the finest materials. The interiors are designed in a contemporary Scandinavian style carefully blended with the original features from the 1900th century building, combining clean lines, natural light, and a sense of tranquility.