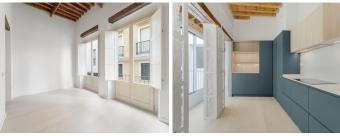

The high-quality open plan kitchen is a chef's dream come true. Equipped with top-of-the-line appliances and sleek countertops, it offers a seamless cooking experience while exuding a sophisticated aesthetic.

At 'El Postigo', no detail has been overlooked when it comes to quality and craftsmanship. Each property has been finished to the highest standards, using only the finest materials. The interiors are designed in a contemporary Scandinavian style carefully blended with the original features from the 1900th century building, combining clean lines, natural light, and a sense of tranquility.