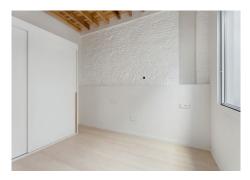

As you step inside, you are greeted by the warmth and charm of the wooden floor that spans the entire living space, adding a touch of natural beauty to the contemporary design. The open plan layout seamlessly integrates the living, dining, and kitchen areas, the hight to the ceiling wut its roof beams are creating a spacious and fluid atmosphere.

At 'El Postigo', no detail has been overlooked when it comes to quality and craftsmanship. Each property has been finished to the highest standards, using only the finest materials. The interiors are designed in a contemporary Scandinavian style carefully blended with the original features from the 1900th century building, combining clean lines, natural light, and a sense of tranquility.