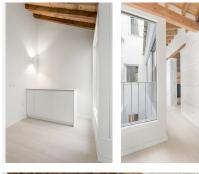

As you step inside, you are greeted by the warmth and charm of the wooden floor that spans the entire living space, adding a touch of natural beauty to the contemporary design. The open plan layout seamlessly integrates the living, dining, and kitchen areas, the hight to the ceiling wut its roof beams are creating a spacious and fluid atmosphere.

The high-quality open plan kitchen is a chef's dream come true. Equipped with top-of-the-line appliances and sleek countertops, it offers a seamless cooking experience while exuding a sophisticated aesthetic.