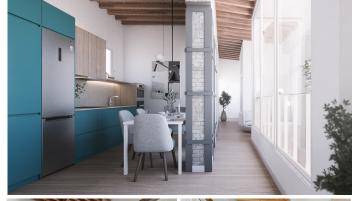

As you step inside, you are greeted by the warmth and charm of the wooden floor that spans the entire living space, adding a touch of natural beauty to the contemporary design. The open plan layout seamlessly integrates the living, dining, and kitchen areas, the hight to the ceiling wut its roof beams are creating a spacious and fluid atmosphere.

The high-quality open plan kitchen is a chef's dream come true. Equipped with top-of-the-line appliances and sleek countertops, it offers a seamless cooking experience while exuding a sophisticated aesthetic.