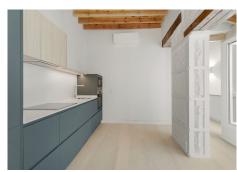

As you step inside, you are greeted by the warmth and charm of the wooden floor that spans the entire living space, adding a touch of natural beauty to the contemporary design. The open plan layout seamlessly integrates the living, dining, and kitchen areas, the hight to the ceiling wut its roof beams are creating a spacious and fluid atmosphere.

The high-quality open plan kitchen is a chef's dream come true. Equipped with top-of-the-line appliances and sleek countertops, it offers a seamless cooking experience while exuding a sophisticated aesthetic.