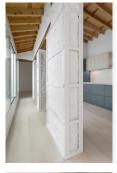

As you step inside, you are greeted by the warmth and charm of the wooden floor that spans the entire living space, adding a touch of natural beauty to the contemporary design. The open plan layout seamlessly integrates the living, dining, and kitchen areas, the hight to the ceiling wut its roof beams are creating a spacious and fluid atmosphere.