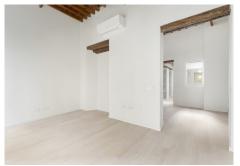

As you step inside, you are greeted by the warmth and charm of the wooden floor that spans the entire living space, adding a touch of natural beauty to the contemporary design. The open plan layout seamlessly integrates the living, dining, and kitchen areas, the hight to the ceiling wut its roof beams are creating a spacious and fluid atmosphere.