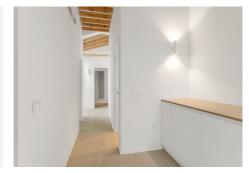

As you step inside, you are greeted by the warmth and charm of the wooden floor that spans the entire living space, adding a touch of natural beauty to the contemporary design. The open plan layout seamlessly integrates the living, dining, and kitchen areas, the hight to the ceiling wut its roof beams are creating a spacious and fluid atmosphere.

The high-quality open plan kitchen is a chef's dream come true. Equipped with top-of-the-line appliances and sleek countertops, it offers a seamless cooking experience while exuding a sophisticated aesthetic.