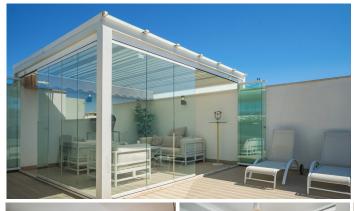

## PENTHOUSE 3 KAMER 2 BADKAMERS IN SAN PEDRO DE ALCÁNTARA

San Pedro de Alcántara

REF# V4671037 **725.000 €** 

 SLAAPK.
 BADK.
 BEBOUWD
 TERRAS

 3
 2
 150 m²
 55 m²

Beautiful 3 bedroom penthouse apartment in Los Arqueros Beach – one of the most popular urbanizations in San Pedro de Alcántara

## Property:

Modern beach side penthouse with 3 bedroom apartment with a fantastic private terrace in San Pedro de Alcantara, Marbella.

Modern and comfortable, the apartment has 3 bedrooms and 2 bathrooms, an open plan, fully fitted kitchen.