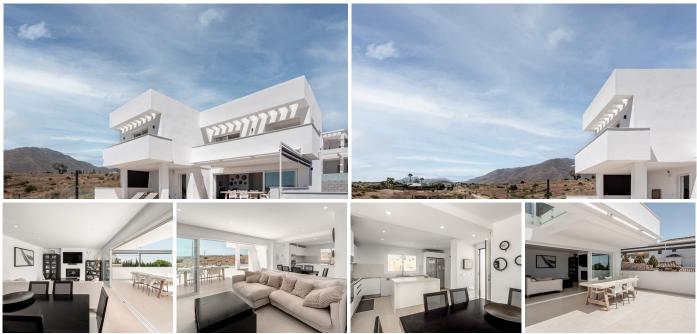

## REF# V4294759 1.795.000 €

| SLAAPK. | BADK. | BEBOUWD            | PERCEEL |
|---------|-------|--------------------|---------|
| 4       | 3     | 200 m <sup>2</sup> | 563 m²  |

Located in a well coveted area of Estepona, right in the heart of the Costa del Sol, is where you will find this beautiful 4 bedroom villa with views of the Mediterranean Sea. Only 15 minutes from the world famous Puerto Banus and just a few minutes walk to the port in the charming and picturesque town of Estepona on the New Golden Mile, well – known for its 21km of coastline with its Blue Flag beaches, excellent restaurants and tapas bars, and its modern sports Marina. At hand you not only have shopping areas, hospitals, pharmacies and some of the best beaches and beach bars, but also several of the best golf courses in Spain, not to miss out for all golf lovers!

Built over 2 levels, this home has a bright and spacious living – dining area, a fully furnished kitchen, 4 bedrooms and 3 bathrooms. You can enjoy relaxing, sunbathing, spending time with family and friends, eating breakfast or dining on the large terrace, while enjoying over 320 days of sunshine a year that the Costa del Sol has to offer in the private garden and swimming pool. Life doesn't get any better than this!