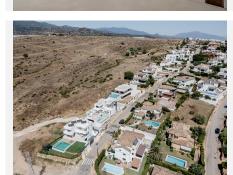

## REF# V4294759 1.795.000 €

| SLAAPK. | BADK. | BEBOUWD            | PERCEEL |
|---------|-------|--------------------|---------|
| 4       | 3     | 200 m <sup>2</sup> | 563 m²  |

Located in a well coveted area of Estepona, right in the heart of the Costa del Sol, is where you will find this beautiful 4 bedroom villa with views of the Mediterranean Sea. Only 15 minutes from the world famous Puerto Banus and just a few minutes walk to the port in the charming and picturesque town of Estepona on the New Golden Mile, well – known for its 21km of coastline with its Blue Flag beaches, excellent restaurants and tapas bars, and its modern sports Marina. At hand you not only have shopping areas, hospitals, pharmacies and some of the best beaches and beach bars, but also several of the best golf courses in Spain, not to miss out for all golf lovers!

Built over 2 levels, this home has a bright and spacious living – dining area, a fully furnished kitchen, 4 bedrooms and 3 bathrooms. You can enjoy relaxing, sunbathing, spending time with family and friends, eating breakfast or dining on the large terrace, while enjoying over 320 days of sunshine a year that the Costa del Sol has to offer in the private garden and swimming pool. Life doesn't get any better than this!