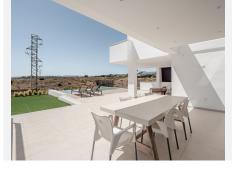

## REF# V4294759 1.795.000 €

| SLAAPK. | BADK. | BEBOUWD            | PERCEEL |
|---------|-------|--------------------|---------|
| 4       | 3     | 200 m <sup>2</sup> | 563 m²  |

Located in a well coveted area of Estepona, right in the heart of the Costa del Sol, is where you will find this beautiful 4 bedroom villa with views of the Mediterranean Sea. Only 15 minutes from the world famous Puerto Banus and just a few minutes walk to the port in the charming and picturesque town of Estepona on the New Golden Mile, well – known for its 21km of coastline with its Blue Flag beaches, excellent restaurants and tapas bars, and its modern sports Marina. At hand you not only have shopping areas, hospitals, pharmacies and some of the best beaches and beach bars, but also several of the best golf courses in Spain, not to miss out for all golf lovers!

Built over 2 levels, this home has a bright and spacious living – dining area, a fully furnished kitchen, 4 bedrooms and 3 bathrooms. You can enjoy relaxing, sunbathing, spending time with family and friends, eating breakfast or dining on the large terrace, while enjoying over 320 days of sunshine a year that the Costa del Sol has to offer in the private garden and swimming pool. Life doesn't get any better than this!