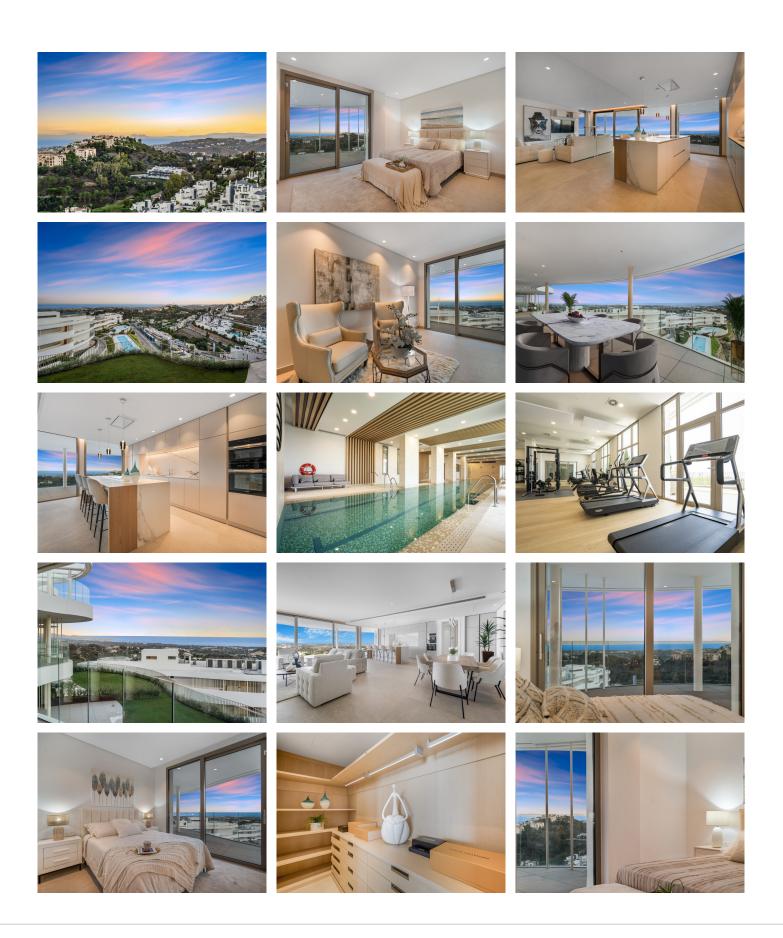

## TUSSENVERDIEPING APPARTEMENT 3 KAMER 3.5 BADKAMERS IN BENAHAVÍS

Benahavís

REF# V4400107 2.895.000 €

| SLAAPK. | BADK. | BEBOUWD | TERRAS |
|---------|-------|---------|--------|
| 3       | 3.5   | 328 m²  | 86 m²  |

Luxury three bedroom apartment located in the brand new exclusive community The View. This award winning gated community is located in an elevated position above Marbella's famous Golf Valley, in the hills of Benahavís with incredible panoramic views which stretches to the Mediterranean sea and beyond; and is only ten minutes drive to San Pedro and fifteen minutes to Puerto Banús. There is a full range of amenities available to owners including 24hr security, concierge service, health club with full spa, gym, indoor and outdoor pools, lush gardens and more. A property designed to optimize natural light with the highest quality materials and fixtures. Upon entering the property you have a spacious open plan living and dining area; open plan fully fitted kitchen with top of the range appliances; two master suites with access to the terrace; a guest suite; guest toilet; laundry room; and a multi purpose space which could be used as a home office. All rooms give access to the large terrace which boasts panoramic views. Other features include hot and cold air condition, underfloor heating throughout, two private parking space and two store rooms. An incredible property perfect for year round living or a holiday home.

Furniture is available by separate negotiation but please note, the terrace furniture has since been removed.