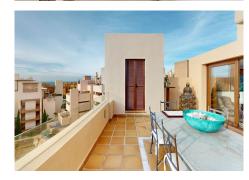

## PENTHOUSE DUPLEX 3 KAMER 3 BADKAMERS IN ESTEPONA

© Estepona

REF# V4669213 849.000 €

SLAAPK. BADK. BEBOUWD TERRAS

3 3 148 m<sup>2</sup> 131 m<sup>2</sup>

## Beachfront luxury penthouse in Bahia de la Plata

This stunning duplex penthouse is located in the prestigious Bahia de la Plata complex in Estepona, situated on the front line beach, with direct access to the beach and its promenade. The total built area is 279 m², with an interior space of 148 m² and a terrace of 38 m². The apartment features a rooftop terrace with a private pool, providing a unique space for comfortable living.

The property includes an ample living area, a fully fitted and equipped separate kitchen, 3 bedrooms, and 3 bathrooms. Built with high-quality materials, this property features marble floors with underfloor heating and a domotic system. The mirrored and marble walls and glass sink of the bathrooms, as well as the glossy kitchen in beige tones, add a touch of elegance to the design of the space.