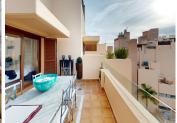

## Beachfront luxury penthouse in Bahia de la Plata

This stunning duplex penthouse is located in the prestigious Bahia de la Plata complex in Estepona, situated on the front line beach, with direct access to the beach and its promenade. The total built area is 279 m², with an interior space of 148 m² and a terrace of 38 m². The apartment features a rooftop terrace with a private pool, providing a unique space for comfortable living.

The first floor of the penthouse boasts 2 bedrooms with a shared bathroom and a terrace with beautiful views of the sea. The apartment also features a garage and a storage room included in the price. The Bahia de la Plata complex has elevator facilities and offers a range of amenities for residents to enjoy, including illuminated tropical gardens and 2 outdoor swimming pools for adults and children, a heated indoor pool, indoor gym, spa, covered padel court, and indoor space for social activities. The gated community provides a sense of security, with a 24-hour security service.