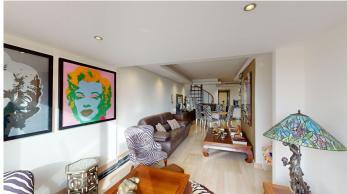

The property includes an ample living area, a fully fitted and equipped separate kitchen, 3 bedrooms, and 3 bathrooms. Built with high-quality materials, this property features marble floors with underfloor heating and a domotic system. The mirrored and marble walls and glass sink of the bathrooms, as well as the glossy kitchen in beige tones, add a touch of elegance to the design of the space.

The first floor of the penthouse boasts 2 bedrooms with a shared bathroom and a terrace with beautiful views of the sea. The apartment also features a garage and a storage room included in the price. The Bahia de la Plata complex has elevator facilities and offers a range of amenities for residents to enjoy, including illuminated tropical gardens and 2 outdoor swimming pools for adults and children, a heated indoor pool, indoor gym, spa, covered padel court, and indoor space for social activities. The gated community provides a sense of security, with a 24-hour security service.