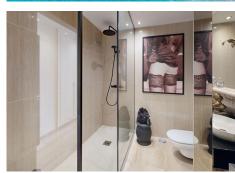

The property includes an ample living area, a fully fitted and equipped separate kitchen, 3 bedrooms, and 3 bathrooms. Built with high-quality materials, this property features marble floors with underfloor heating and a domotic system. The mirrored and marble walls and glass sink of the bathrooms, as well as the glossy kitchen in beige tones, add a touch of elegance to the design of the space.