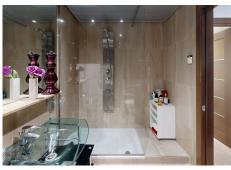

The property includes an ample living area, a fully fitted and equipped separate kitchen, 3 bedrooms, and 3 bathrooms. Built with high-quality materials, this property features marble floors with underfloor heating and a domotic system. The mirrored and marble walls and glass sink of the bathrooms, as well as the glossy kitchen in beige tones, add a touch of elegance to the design of the space.