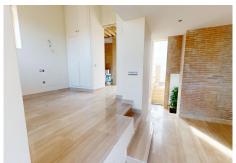

The property includes an ample living area, a fully fitted and equipped separate kitchen, 3 bedrooms, and 3 bathrooms. Built with high-quality materials, this property features marble floors with underfloor heating and a domotic system. The mirrored and marble walls and glass sink of the bathrooms, as well as the glossy kitchen in beige tones, add a touch of elegance to the design of the space.

The first floor of the penthouse boasts 2 bedrooms with a shared bathroom and a terrace with beautiful views of the sea. The apartment also features a garage and a storage room included in the price. The Bahia de la Plata complex has elevator facilities and offers a range of amenities for residents to enjoy, including illuminated tropical gardens and 2 outdoor swimming pools for adults and children, a heated indoor pool, indoor gym, spa, covered padel court, and indoor space for social activities. The gated community provides a sense of security, with a 24-hour security service.