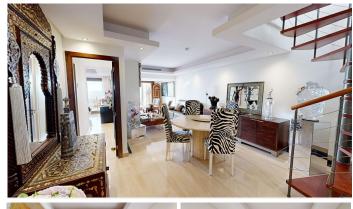

## Beachfront luxury penthouse in Bahia de la Plata

This stunning duplex penthouse is located in the prestigious Bahia de la Plata complex in Estepona, situated on the front line beach, with direct access to the beach and its promenade. The total built area is 279 m², with an interior space of 148 m² and a terrace of 38 m². The apartment features a rooftop terrace with a private pool, providing a unique space for comfortable living.

The property includes an ample living area, a fully fitted and equipped separate kitchen, 3 bedrooms, and 3 bathrooms. Built with high-quality materials, this property features marble floors with underfloor heating and a domotic system. The mirrored and marble walls and glass sink of the bathrooms, as well as the glossy kitchen in beige tones, add a touch of elegance to the design of the space.