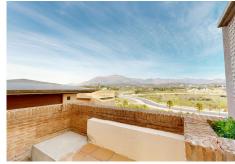

## Beachfront luxury penthouse in Bahia de la Plata

This stunning duplex penthouse is located in the prestigious Bahia de la Plata complex in Estepona, situated on the front line beach, with direct access to the beach and its promenade. The total built area is 279 m², with an interior space of 148 m² and a terrace of 38 m². The apartment features a rooftop terrace with a private pool, providing a unique space for comfortable living.

The location is truly exceptional, with direct access to the beach and walking distance to amenities, restaurants, transport links, Kempinski Hotel, and the upcoming Pacha luxury tourist complex. The beachside promenade leads to Estepona center in just a 15-minute walk. Additionally, the property is conveniently located for easy access to the centers of Estepona, Marbella, and Puerto Banús.