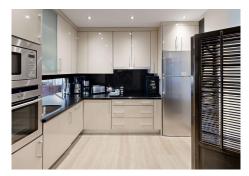

The property includes an ample living area, a fully fitted and equipped separate kitchen, 3 bedrooms, and 3 bathrooms. Built with high-quality materials, this property features marble floors with underfloor heating and a domotic system. The mirrored and marble walls and glass sink of the bathrooms, as well as the glossy kitchen in beige tones, add a touch of elegance to the design of the space.