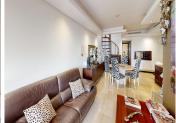

The property includes an ample living area, a fully fitted and equipped separate kitchen, 3 bedrooms, and 3 bathrooms. Built with high-quality materials, this property features marble floors with underfloor heating and a domotic system. The mirrored and marble walls and glass sink of the bathrooms, as well as the glossy kitchen in beige tones, add a touch of elegance to the design of the space.

The first floor of the penthouse boasts 2 bedrooms with a shared bathroom and a terrace with beautiful views of the sea. The apartment also features a garage and a storage room included in the price. The Bahia de la Plata complex has elevator facilities and offers a range of amenities for residents to enjoy, including illuminated tropical gardens and 2 outdoor swimming pools for adults and children, a heated indoor pool, indoor gym, spa, covered padel court, and indoor space for social activities. The gated community provides a sense of security, with a 24-hour security service.