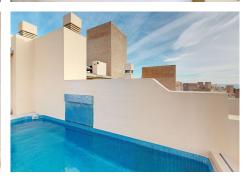

## Beachfront luxury penthouse in Bahia de la Plata

This stunning duplex penthouse is located in the prestigious Bahia de la Plata complex in Estepona, situated on the front line beach, with direct access to the beach and its promenade. The total built area is 279 m², with an interior space of 148 m² and a terrace of 38 m². The apartment features a rooftop terrace with a private pool, providing a unique space for comfortable living.