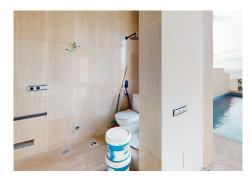

The property includes an ample living area, a fully fitted and equipped separate kitchen, 3 bedrooms, and 3 bathrooms. Built with high-quality materials, this property features marble floors with underfloor heating and a domotic system. The mirrored and marble walls and glass sink of the bathrooms, as well as the glossy kitchen in beige tones, add a touch of elegance to the design of the space.