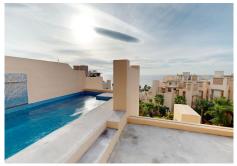

## Beachfront luxury penthouse in Bahia de la Plata

This stunning duplex penthouse is located in the prestigious Bahia de la Plata complex in Estepona, situated on the front line beach, with direct access to the beach and its promenade. The total built area is 279 m², with an interior space of 148 m² and a terrace of 38 m². The apartment features a rooftop terrace with a private pool, providing a unique space for comfortable living.