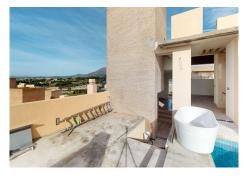

## Beachfront luxury penthouse in Bahia de la Plata

This stunning duplex penthouse is located in the prestigious Bahia de la Plata complex in Estepona, situated on the front line beach, with direct access to the beach and its promenade. The total built area is 279 m², with an interior space of 148 m² and a terrace of 38 m². The apartment features a rooftop terrace with a private pool, providing a unique space for comfortable living.

The first floor of the penthouse boasts 2 bedrooms with a shared bathroom and a terrace with beautiful views of the sea. The apartment also features a garage and a storage room included in the price. The Bahia de la Plata complex has elevator facilities and offers a range of amenities for residents to enjoy, including illuminated tropical gardens and 2 outdoor swimming pools for adults and children, a heated indoor pool, indoor gym, spa, covered padel court, and indoor space for social activities. The gated community provides a sense of security, with a 24-hour security service.