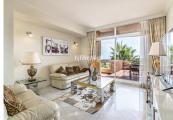

As you enter you will find the fully fitted kitchen on the left-hand side. Straight ahead to the spacious living and dining area. Direct access to the terrace that has absolutely breath-taking views of the sea, golf and surroundings. No better place to relax and unwind watching the beautiful sunset! Take a left at the living room to find the bedrooms. The master bedroom has an en-suite, plenty of wardrobe space and access to the stunning terrace.