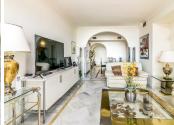

As you enter you will find the fully fitted kitchen on the left-hand side. Straight ahead to the spacious living and dining area. Direct access to the terrace that has absolutely breath-taking views of the sea, golf and surroundings. No better place to relax and unwind watching the beautiful sunset! Take a left at the living room to find the bedrooms. The master bedroom has an en-suite, plenty of wardrobe space and access to the stunning terrace.