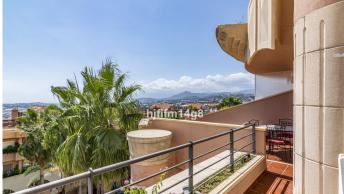

As you enter you will find the fully fitted kitchen on the left-hand side. Straight ahead to the spacious living and dining area. Direct access to the terrace that has absolutely breath-taking views of the sea, golf and surroundings. No better place to relax and unwind watching the beautiful sunset! Take a left at the living room to find the bedrooms. The master bedroom has an en-suite, plenty of wardrobe space and access to the stunning terrace.