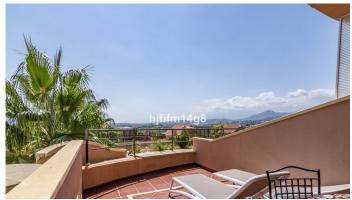

As you enter you will find the fully fitted kitchen on the left-hand side. Straight ahead to the spacious living and dining area. Direct access to the terrace that has absolutely breath-taking views of the sea, golf and surroundings. No better place to relax and unwind watching the beautiful sunset! Take a left at the living room to find the bedrooms. The master bedroom has an en-suite, plenty of wardrobe space and access to the stunning terrace.