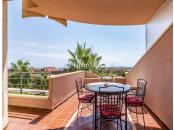

As you enter you will find the fully fitted kitchen on the left-hand side. Straight ahead to the spacious living and dining area. Direct access to the terrace that has absolutely breath-taking views of the sea, golf and surroundings. No better place to relax and unwind watching the beautiful sunset! Take a left at the living room to find the bedrooms. The master bedroom has an en-suite, plenty of wardrobe space and access to the stunning terrace.